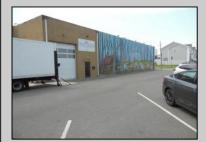

## COMMENTS

ON THE CORNER OF A MAJOR THOROUGHFARE COMING INTO THE CITY IS A 15,000 SQ FT OF WAREHOUSE WHICH HAS BEEN FITTED OUT AS A MIXED COMMERCIAL USE ONE SECTION OF THE WAREHOUSE IS USED FOR AN AXE THROWING VENUE THE OTHER 2 PARTS CRAFTED BEERS AND SPIRITS. 3500 SQ FT IS USED FOR STORAGE BUT IS READY TO BE FITTED OUT FOR WHAT USE THAT CONFORMS. STOP BY TAKE TOUR OF THE CRAFTED BEER OR AROUND THE BACK TAKE TOUR OF CRAFTED SPIRITS AND WHISKEYS. THEIR IS EXTRA LOTS TO EXPAND FOR PARKING OR BUIDING. IF YOU MOVE QUICK WE CAN INCLUDED ALMOST AN ENTIRE CITY BLOCK WHICH HAS A 12 UNIT BUILDING DUPLEX TRIPLEX FOR \$2,375,000 ONLY ONE LOT MISSING TO HAVE ENTIRE BLOCK. ONE OF THE SELLERS HOLDS A NEW JERSEY REAL ESTATE LICENSE. JUST A FACT SELLING WARHOUSE LESS THAN \$100 A SQUARE FT U CAN\'T BUILD FOR THAT