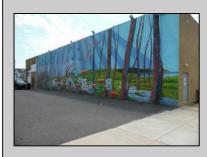

## COMMENTS

ON THE CORNER OF A MAJOR THOROUGHFARE COMING INTO THE CITY IS A 15,000 SQ FT OF WAREHOUSE WHICH HAS BEEN FITTED OUT AS A MIXED COMMERCIAL USE ONE SECTION OF THE WAREHOUSE IS USED FOR AN AXE THROWING VENUE THE OTHER 2 PARTS CRAFTED BEERS AND SPIRITS. 3500 SQ FT IS USED FOR STORAGE BUT IS READY TO BE FITTED OUT FOR WHAT USE THAT CONFORMS. STOP BY TAKE TOUR OF THE CRAFTED BEER OR AROUND THE BACK TAKE TOUR OF CRAFTED SPIRITS AND WHISKEYS. THEIR IS EXTRA LOTS TO EXPAND FOR PARKING OR BUIDING. IF YOU MOVE QUICK WE CAN INCLUDED ALMOST AN ENTIRE CITY BLOCK WHICH HAS A 12 UNIT BUILDING DUPLEX TRIPLEX FOR \$2,375,000 ONLY ONE LOT MISSING TO HAVE ENTIRE BLOCK. ONE OF THE SELLERS HOLDS A NEW JERSEY REAL ESTATE LICENSE. JUST A FACT SELLING WARHOUSE LESS THAN \$100 A SQUARE FT U CAN\'T BUILD FOR THAT