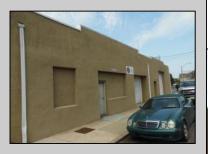

## COMMENTS

ON THE CORNER OF A MAJOR THOROUGHFARE COMING INTO THE CITY IS A 15,000 SQ FT OF WAREHOUSE WHICH HAS BEEN FITTED OUT AS A MIXED COMMERCIAL USE ONE SECTION OF THE WAREHOUSE IS USED FOR AN AXE THROWING VENUE THE OTHER 2 PARTS CRAFTED BEERS AND SPIRITS. 3500 SQ FT IS USED FOR STORAGE BUT IS READY TO BE FITTED OUT FOR WHAT USE THAT CONFORMS. STOP BY TAKE TOUR OF THE CRAFTED BEER OR AROUND THE BACK TAKE TOUR OF CRAFTED SPIRITS AND WHISKEYS. THEIR IS EXTRA LOTS TO EXPAND FOR PARKING OR BUIDING. IF YOU MOVE QUICK WE CAN INCLUDED ALMOST AN ENTIRE CITY BLOCK WHICH HAS A 12 UNIT BUILDING DUPLEX TRIPLEX FOR \$2,375,000 ONLY ONE LOT MISSING TO HAVE ENTIRE BLOCK. ONE OF THE SELLERS HOLDS A NEW JERSEY REAL ESTATE LICENSE. JUST A FACT SELLING WARHOUSE LESS THAN \$100 A SQUARE FT U CAN\'T BUILD FOR THAT