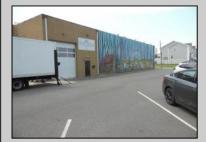

## COMMENTS

ON THE CORNER OF A MAJOR THOROUGHFARE COMING INTO THE CITY IS A 15,000 SQ FT OF WAREHOUSE WHICH HAS BEEN FITTED OUT AS A MIXED COMMERCIAL USE ONE SECTION OF THE WAREHOUSE IS USED FOR AN AXE THROWING VENUE THE OTHER 2 PARTS CRAFTED BEERS AND SPIRITS. 3500 SQ FT IS USED FOR STORAGE BUT IS READY TO BE FITTED OUT FOR WHAT USE THAT CONFORMS. STOP BY TAKE TOUR OF THE CRAFTED BEER OR AROUND THE BACK TAKE TOUR OF CRAFTED SPIRITS AND WHISKEYS. THEIR IS EXTRA LOTS TO EXPAND FOR PARKING OR BUIDING. IF YOU MOVE QUICK WE CAN INCLUDED ALMOST AN ENTIRE CITY BLOCK WHICH HAS A 12 UNIT BUILDING DUPLEX TRIPLEX FOR \$2,375,000 ONLY ONE LOT MISSING TO HAVE ENTIRE BLOCK. ONE OF THE SELLERS HOLDS A NEW JERSEY REAL ESTATE LICENSE. JUST A FACT SELLING WARHOUSE LESS THAN \$100 A SQUARE FT U CAN\'T BUILD FOR THAT