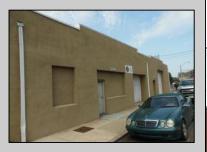

## COMMENTS

ON THE CORNER OF A MAJOR THOROUGHFARE COMING INTO THE CITY IS A 15,000 SQ FT OF WAREHOUSE WHICH HAS BEEN FITTED OUT AS A MIXED COMMERCIAL USE ONE SECTION OF THE WAREHOUSE IS USED FOR AN AXE THROWING VENUE THE OTHER 2 PARTS CRAFTED BEERS AND SPIRITS. 3500 SQ FT IS USED FOR STORAGE BUT IS READY TO BE FITTED OUT FOR WHAT USE THAT CONFORMS. STOP BY TAKE TOUR OF THE CRAFTED BEER OR AROUND THE BACK TAKE TOUR OF CRAFTED SPIRITS AND WHISKEYS. THEIR IS EXTRA LOTS TO EXPAND FOR PARKING OR BUIDING. IF YOU MOVE QUICK WE CAN INCLUDED ALMOST AN ENTIRE CITY BLOCK WHICH HAS A 12 UNIT BUILDING DUPLEX TRIPLEX FOR \$2,375,000 ONLY ONE LOT MISSING TO HAVE ENTIRE BLOCK. ONE OF THE SELLERS HOLDS A NEW JERSEY REAL ESTATE LICENSE. JUST A FACT SELLING WARHOUSE LESS THAN \$100 A SQUARE FT U CAN\'T BUILD FOR THAT