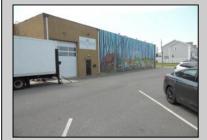

## COMMENTS

ON THE CORNER OF A MAJOR THOROUGHFARE COMING INTO THE CITY IS A 15,000 SQ FT OF WAREHOUSE WHICH HAS BEEN FITTED OUT AS A MIXED COMMERCIAL USE ONE SECTION OF THE WAREHOUSE IS USED FOR AN AXE THROWING VENUE THE OTHER 2 PARTS CRAFTED BEERS AND SPIRITS. 3500 SQ FT IS USED FOR STORAGE BUT IS READY TO BE FITTED OUT FOR WHAT USE THAT CONFORMS. STOP BY TAKE TOUR OF THE CRAFTED BEER OR AROUND THE BACK TAKE TOUR OF CRAFTED SPIRITS AND WHISKEYS. THEIR IS EXTRA LOTS TO EXPAND FOR PARKING OR BUIDING. IF YOU MOVE QUICK WE CAN INCLUDED ALMOST AN ENTIRE CITY BLOCK WHICH HAS A 12 UNIT BUILDING DUPLEX TRIPLEX FOR \$2,375,000 ONLY ONE LOT MISSING TO HAVE ENTIRE BLOCK. ONE OF THE SELLERS HOLDS A NEW JERSEY REAL ESTATE LICENSE. JUST A FACT SELLING WARHOUSE LESS THAN \$100 A SQUARE FT U CAN\'T BUILD FOR THAT