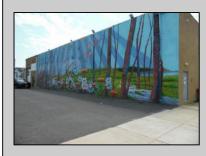

## COMMENTS

ON THE CORNER OF A MAJOR THOROUGHFARE COMING INTO THE CITY IS A 15,000 SQ FT OF WAREHOUSE WHICH HAS BEEN FITTED OUT AS A MIXED COMMERCIAL USE ONE SECTION OF THE WAREHOUSE IS USED FOR AN AXE THROWING VENUE THE OTHER 2 PARTS CRAFTED BEERS AND SPIRITS. 3500 SQ FT IS USED FOR STORAGE BUT IS READY TO BE FITTED OUT FOR WHAT USE THAT CONFORMS. STOP BY TAKE TOUR OF THE CRAFTED BEER OR AROUND THE BACK TAKE TOUR OF CRAFTED SPIRITS AND WHISKEYS. THEIR IS EXTRA LOTS TO EXPAND FOR PARKING OR BUIDING. IF YOU MOVE QUICK WE CAN INCLUDED ALMOST AN ENTIRE CITY BLOCK WHICH HAS A 12 UNIT BUILDING DUPLEX TRIPLEX FOR \$2,375,000 ONLY ONE LOT MISSING TO HAVE ENTIRE BLOCK. ONE OF THE SELLERS HOLDS A NEW JERSEY REAL ESTATE LICENSE. JUST A FACT SELLING WARHOUSE LESS THAN \$100 A SQUARE FT U CAN\'T BUILD FOR THAT