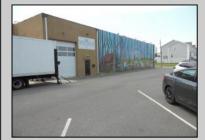

## COMMENTS

ON THE CORNER OF A MAJOR THOROUGHFARE COMING INTO THE CITY IS A 15,000 SQ FT OF WAREHOUSE WHICH HAS BEEN FITTED OUT AS A MIXED COMMERCIAL USE ONE SECTION OF THE WAREHOUSE IS USED FOR AN AXE THROWING VENUE THE OTHER 2 PARTS CRAFTED BEERS AND SPIRITS. 3500 SQ FT IS USED FOR STORAGE BUT IS READY TO BE FITTED OUT FOR WHAT USE THAT CONFORMS. STOP BY TAKE TOUR OF THE CRAFTED BEER OR AROUND THE BACK TAKE TOUR OF CRAFTED SPIRITS AND WHISKEYS. THEIR IS EXTRA LOTS TO EXPAND FOR PARKING OR BUIDING. IF YOU MOVE QUICK WE CAN INCLUDED ALMOST AN ENTIRE CITY BLOCK WHICH HAS A 12 UNIT BUILDING DUPLEX TRIPLEX FOR \$2,375,000 ONLY ONE LOT MISSING TO HAVE ENTIRE BLOCK. ONE OF THE SELLERS HOLDS A NEW JERSEY REAL ESTATE LICENSE. JUST A FACT SELLING WARHOUSE LESS THAN \$100 A SQUARE FT U CAN\'T BUILD FOR THAT