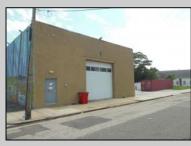

## COMMENTS

ON THE CORNER OF A MAJOR THOROUGHFARE COMING INTO THE CITY IS A 15,000 SQ FT OF WAREHOUSE WHICH HAS BEEN FITTED OUT AS A MIXED COMMERCIAL USE ONE SECTION OF THE WAREHOUSE IS USED FOR AN AXE THROWING VENUE THE OTHER 2 PARTS CRAFTED BEERS AND SPIRITS. 3500 SQ FT IS USED FOR STORAGE BUT IS READY TO BE FITTED OUT FOR WHAT USE THAT CONFORMS. STOP BY TAKE TOUR OF THE CRAFTED BEER OR AROUND THE BACK TAKE TOUR OF CRAFTED SPIRITS AND WHISKEYS. THEIR IS EXTRA LOTS TO EXPAND FOR PARKING OR BUIDING. IF YOU MOVE QUICK WE CAN INCLUDED ALMOST AN ENTIRE CITY BLOCK WHICH HAS A 12 UNIT BUILDING DUPLEX TRIPLEX FOR \$2,375,000 ONLY ONE LOT MISSING TO HAVE ENTIRE BLOCK. ONE OF THE SELLERS HOLDS A NEW JERSEY REAL ESTATE LICENSE. JUST A FACT SELLING WARHOUSE LESS THAN \$100 A SQUARE FT U CAN\'T BUILD FOR THAT