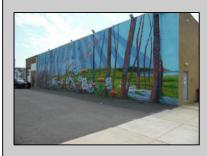

## COMMENTS

ON THE CORNER OF A MAJOR THOROUGHFARE COMING INTO THE CITY IS A 15,000 SQ FT OF WAREHOUSE WHICH HAS BEEN FITTED OUT AS A MIXED COMMERCIAL USE ONE SECTION OF THE WAREHOUSE IS USED FOR AN AXE THROWING VENUE THE OTHER 2 PARTS CRAFTED BEERS AND SPIRITS. 3500 SQ FT IS USED FOR STORAGE BUT IS READY TO BE FITTED OUT FOR WHAT USE THAT CONFORMS. STOP BY TAKE TOUR OF THE CRAFTED BEER OR AROUND THE BACK TAKE TOUR OF CRAFTED SPIRITS AND WHISKEYS. THEIR IS EXTRA LOTS TO EXPAND FOR PARKING OR BUIDING. IF YOU MOVE QUICK WE CAN INCLUDED ALMOST AN ENTIRE CITY BLOCK WHICH HAS A 12 UNIT BUILDING DUPLEX TRIPLEX FOR \$2,375,000 ONLY ONE LOT MISSING TO HAVE ENTIRE BLOCK. ONE OF THE SELLERS HOLDS A NEW JERSEY REAL ESTATE LICENSE. JUST A FACT SELLING WARHOUSE LESS THAN \$100 A SQUARE FT U CAN\'T BUILD FOR THAT