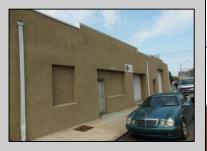

## COMMENTS

ON THE CORNER OF A MAJOR THOROUGHFARE COMING INTO THE CITY IS A 15,000 SQ FT OF WAREHOUSE WHICH HAS BEEN FITTED OUT AS A MIXED COMMERCIAL USE ONE SECTION OF THE WAREHOUSE IS USED FOR AN AXE THROWING VENUE THE OTHER 2 PARTS CRAFTED BEERS AND SPIRITS. 3500 SQ FT IS USED FOR STORAGE BUT IS READY TO BE FITTED OUT FOR WHAT USE THAT CONFORMS. STOP BY TAKE TOUR OF THE CRAFTED BEER OR AROUND THE BACK TAKE TOUR OF CRAFTED SPIRITS AND WHISKEYS. THEIR IS EXTRA LOTS TO EXPAND FOR PARKING OR BUIDING. IF YOU MOVE QUICK WE CAN INCLUDED ALMOST AN ENTIRE CITY BLOCK WHICH HAS A 12 UNIT BUILDING DUPLEX TRIPLEX FOR \$2,375,000 ONLY ONE LOT MISSING TO HAVE ENTIRE BLOCK. ONE OF THE SELLERS HOLDS A NEW JERSEY REAL ESTATE LICENSE. JUST A FACT SELLING WARHOUSE LESS THAN \$100 A SQUARE FT U CAN\'T BUILD FOR THAT