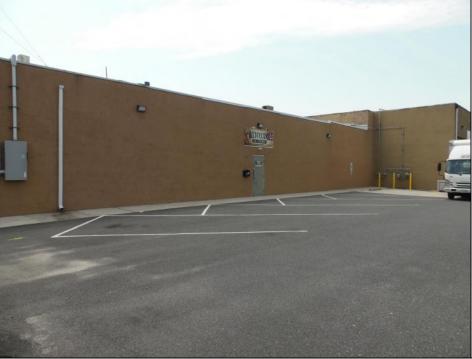

## COMMENTS

ON THE CORNER OF A MAJOR THOROUGHFARE COMING INTO THE CITY IS A 15,000 SQ FT OF WAREHOUSE WHICH HAS BEEN FITTED OUT AS A MIXED COMMERCIAL USE ONE SECTION OF THE WAREHOUSE IS USED FOR AN AXE THROWING VENUE THE OTHER 2 PARTS CRAFTED BEERS AND SPIRITS. 3500 SQ FT IS USED FOR STORAGE BUT IS READY TO BE FITTED OUT FOR WHAT USE THAT CONFORMS. STOP BY TAKE TOUR OF THE CRAFTED BEER OR AROUND THE BACK TAKE TOUR OF CRAFTED SPIRITS AND WHISKEYS. THEIR IS EXTRA LOTS TO EXPAND FOR PARKING OR BUIDING. IF YOU MOVE QUICK WE CAN INCLUDED ALMOST AN ENTIRE CITY BLOCK WHICH HAS A 12 UNIT BUILDING DUPLEX TRIPLEX FOR \$2,375,000 ONLY ONE LOT MISSING TO HAVE ENTIRE BLOCK. ONE OF THE SELLERS HOLDS A NEW JERSEY REAL ESTATE LICENSE. JUST A FACT SELLING WARHOUSE LESS THAN \$100 A SQUARE FT U CAN\'T BUILD FOR THAT