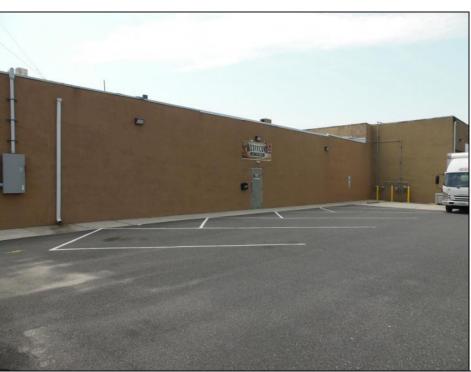

## COMMENTS

ON THE CORNER OF A MAJOR THOROUGHFARE COMING INTO THE CITY IS A 15,000 SQ FT OF WAREHOUSE WHICH HAS BEEN FITTED OUT AS A MIXED COMMERCIAL USE ONE SECTION OF THE WAREHOUSE IS USED FOR AN AXE THROWING VENUE THE OTHER 2 PARTS CRAFTED BEERS AND SPIRITS. 3500 SQ FT IS USED FOR STORAGE BUT IS READY TO BE FITTED OUT FOR WHAT USE THAT CONFORMS. STOP BY TAKE TOUR OF THE CRAFTED BEER OR AROUND THE BACK TAKE TOUR OF CRAFTED SPIRITS AND WHISKEYS. THEIR IS EXTRA LOTS TO EXPAND FOR PARKING OR BUIDING. IF YOU MOVE QUICK WE CAN INCLUDED ALMOST AN ENTIRE CITY BLOCK WHICH HAS A 12 UNIT BUILDING DUPLEX TRIPLEX FOR \$2,375,000 ONLY ONE LOT MISSING TO HAVE ENTIRE BLOCK. ONE OF THE SELLERS HOLDS A NEW JERSEY REAL ESTATE LICENSE. JUST A FACT SELLING WARHOUSE LESS THAN \$100 A SQUARE FT U CAN'T BUILD FOR THAT

## **PROPERTY DETAILS**

Exterior OutsideFeatures ParkingGarage
Stucco Fence 11 or More Spa
Security Light/System

ParkingGarage InteriorFeatures
11 or More Spaces 220 Volt Electricity
Restroom
Security System