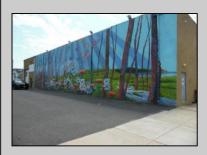

## COMMENTS

ON THE CORNER OF A MAJOR THOROUGHFARE COMING INTO THE CITY IS A 15,000 SQ FT OF WAREHOUSE WHICH HAS BEEN FITTED OUT AS A MIXED COMMERCIAL USE ONE SECTION OF THE WAREHOUSE IS USED FOR AN AXE THROWING VENUE THE OTHER 2 PARTS CRAFTED BEERS AND SPIRITS. 3500 SQ FT IS USED FOR STORAGE BUT IS READY TO BE FITTED OUT FOR WHAT USE THAT CONFORMS. STOP BY TAKE TOUR OF THE CRAFTED BEER OR AROUND THE BACK TAKE TOUR OF CRAFTED SPIRITS AND WHISKEYS. THEIR IS EXTRA LOTS TO EXPAND FOR PARKING OR BUIDING. IF YOU MOVE QUICK WE CAN INCLUDED ALMOST AN ENTIRE CITY BLOCK WHICH HAS A 12 UNIT BUILDING DUPLEX TRIPLEX FOR \$2,375,000 ONLY ONE LOT MISSING TO HAVE ENTIRE BLOCK. ONE OF THE SELLERS HOLDS A NEW JERSEY REAL ESTATE LICENSE. JUST A FACT SELLING WARHOUSE LESS THAN \$100 A SQUARE FT U CAN'T BUILD FOR THAT