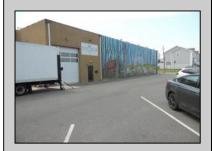

## COMMENTS

ON THE CORNER OF A MAJOR THOROUGHFARE COMING INTO THE CITY IS A 15,000 SQ FT OF WAREHOUSE WHICH HAS BEEN FITTED OUT AS A MIXED COMMERCIAL USE ONE SECTION OF THE WAREHOUSE IS USED FOR AN AXE THROWING VENUE THE OTHER 2 PARTS CRAFTED BEERS AND SPIRITS. 3500 SQ FT IS USED FOR STORAGE BUT IS READY TO BE FITTED OUT FOR WHAT USE THAT CONFORMS. STOP BY TAKE TOUR OF THE CRAFTED BEER OR AROUND THE BACK TAKE TOUR OF CRAFTED SPIRITS AND WHISKEYS. THEIR IS EXTRA LOTS TO EXPAND FOR PARKING OR BUIDING. IF YOU MOVE QUICK WE CAN INCLUDED ALMOST AN ENTIRE CITY BLOCK WHICH HAS A 12 UNIT BUILDING DUPLEX TRIPLEX FOR \$2,375,000 ONLY ONE LOT MISSING TO HAVE ENTIRE BLOCK. ONE OF THE SELLERS HOLDS A NEW JERSEY REAL ESTATE LICENSE. JUST A FACT SELLING WARHOUSE LESS THAN \$100 A SQUARE FT U CAN'T BUILD FOR THAT