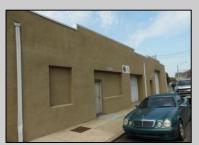

## COMMENTS

ON THE CORNER OF A MAJOR THOROUGHFARE COMING INTO THE CITY IS A 15,000 SQ FT OF WAREHOUSE WHICH HAS BEEN FITTED OUT AS A MIXED COMMERCIAL USE ONE SECTION OF THE WAREHOUSE IS USED FOR AN AXE THROWING VENUE THE OTHER 2 PARTS CRAFTED BEERS AND SPIRITS. 3500 SQ FT IS USED FOR STORAGE BUT IS READY TO BE FITTED OUT FOR WHAT USE THAT CONFORMS. STOP BY TAKE TOUR OF THE CRAFTED BEER OR AROUND THE BACK TAKE TOUR OF CRAFTED SPIRITS AND WHISKEYS. THEIR IS EXTRA LOTS TO EXPAND FOR PARKING OR BUIDING. IF YOU MOVE QUICK WE CAN INCLUDED ALMOST AN ENTIRE CITY BLOCK WHICH HAS A 12 UNIT BUILDING DUPLEX TRIPLEX FOR \$2,375,000 ONLY ONE LOT MISSING TO HAVE ENTIRE BLOCK. ONE OF THE SELLERS HOLDS A NEW JERSEY REAL ESTATE LICENSE. JUST A FACT SELLING WARHOUSE LESS THAN \$100 A SQUARE FT U CAN'T BUILD FOR THAT