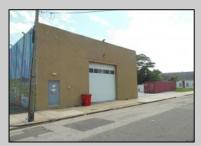

## COMMENTS

ON THE CORNER OF A MAJOR THOROUGHFARE COMING INTO THE CITY IS A 15,000 SQ FT OF WAREHOUSE WHICH HAS BEEN FITTED OUT AS A MIXED COMMERCIAL USE ONE SECTION OF THE WAREHOUSE IS USED FOR AN AXE THROWING VENUE THE OTHER 2 PARTS CRAFTED BEERS AND SPIRITS. 3500 SQ FT IS USED FOR STORAGE BUT IS READY TO BE FITTED OUT FOR WHAT USE THAT CONFORMS. STOP BY TAKE TOUR OF THE CRAFTED BEER OR AROUND THE BACK TAKE TOUR OF CRAFTED SPIRITS AND WHISKEYS. THEIR IS EXTRA LOTS TO EXPAND FOR PARKING OR BUIDING. IF YOU MOVE QUICK WE CAN INCLUDED ALMOST AN ENTIRE CITY BLOCK WHICH HAS A 12 UNIT BUILDING DUPLEX TRIPLEX FOR \$2,375,000 ONLY ONE LOT MISSING TO HAVE ENTIRE BLOCK. ONE OF THE SELLERS HOLDS A NEW JERSEY REAL ESTATE LICENSE. JUST A FACT SELLING WARHOUSE LESS THAN \$100 A SQUARE FT U CAN'T BUILD FOR THAT