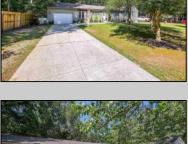

## **COMMENTS**

Beautiful sunny and bright Rancher on aprox. 1 acre. Move in condition ready! Kitchen, living, and dining room are open. Kitchen offers a center island w/ granite. Additional built in cabinets and closets for extra storage. Stainless Steel Appliances. Kitchen backsplash. Walk in pantry. Gas stove. Sunken dining room off the kitchen and family room D/R w/ crown molding and sliders to a large back deck. Off the deck is a spacious fenced in area. The Master suite bathroom offers his and her sinks w/ granite countertops and 18 x 18 Ceramic tiles. Full basement, part of the basement is finished w/ a living area and an additional bedroom.

PROPERTY DETAILS

Exterior OutsideFeatures ParkingGarage OtherRooms
Vinyl Fenced Yard None Breakfast Nook
Outside Shower Eat In Kitchen
Sprinkler System Great Room
Laundry/Utility Room

InteriorFeatures Kitchen Center Island Storage Walk In Closet AppliancesIncluded Dishwasher Dryer Microwave Basement Heating
6 Ft. or More Head Forced Air
Room Gas-Natural