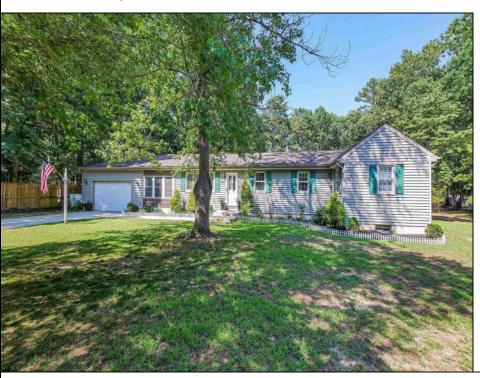

## **COMMENTS**

Beautiful sunny and bright Rancher on aprox. 1 acre. Move in condition ready! Kitchen, living, and dining room are open. Kitchen offers a center island w/ granite. Additional built in cabinets and closets for extra storage. Stainless Steel Appliances. Kitchen backsplash. Walk in pantry. Gas stove. Sunken dining room off the kitchen and family room D/R w/ crown molding and sliders to a large back deck. Off the deck is a spacious fenced in area. The Master suite bathroom offers his and her sinks w/ granite countertops and 18 x 18 Ceramic tiles. Full basement, part of the basement is finished w/ a living area and an additional bedroom.