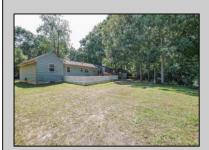

## **COMMENTS**

Beautiful sunny and bright Rancher on aprox. 1 acre. Move in condition ready! Kitchen, living, and dining room are open. Kitchen offers a center island w/ granite. Additional built in cabinets and closets for extra storage. Stainless Steel Appliances. Kitchen backsplash. Walk in pantry. Gas stove. Sunken dining room off the kitchen and family room D/R w/ crown molding and sliders to a large back deck. Off the deck is a spacious fenced in area. The Master suite bathroom offers his and her sinks w/ granite countertops and 18 x 18 Ceramic tiles. Full basement, part of the basement is finished w/ a living area and an additional bedroom.

PROPERTY DETAILS

Exterior OutsideFeatures ParkingGarage OtherRooms
Vinyl Fenced Yard None Breakfast Nook
Outside Shower Eat In Kitchen
Sprinkler System Great Room
Laundry/Utility Room

InteriorFeatures Kitchen Center Island Storage Walk In Closet AppliancesIncluded Dishwasher Dryer Microwave Basement Heating
6 Ft. or More Head Forced Air
Room Gas-Natural