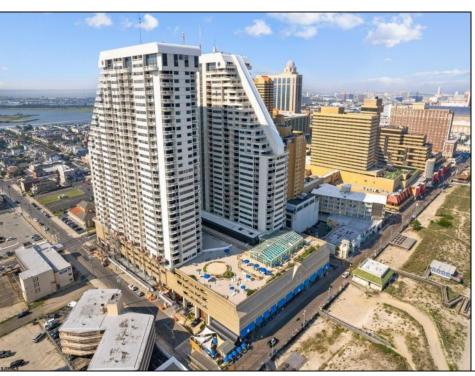

## **COMMENTS**

Discover the largest 1-bedroom, 1.5-bath Tahoe model at 3101 Boardwalk, Unit 2001 in Tower 2, a premier residence that offers both luxury and comfort. This beautiful condo features a spacious, fully equipped kitchen adorned with granite countertops and stainless steel appliances. The expansive living room provides ample space for relaxation and entertainment, and it seamlessly extends to a private deck where you can enjoy breathtaking ocean views. Enjoy the peace of mind that comes with 24-hour security, ensuring a safe and secure living environment. The secure parking garage offers convenience and ease, with a one-time fee of \$500 for the first car and an annual fee of \$300 for additional vehicles, making parking hassle-free. For those who enjoy staying active, the building boasts an indoor pool, gym, and a relaxing jacuzzi. Additionally, the 6th-floor lounge provides a sophisticated space for socializing or simply enjoying some quiet time. This condo truly offers a luxurious living experience with all the amenities you could desire.