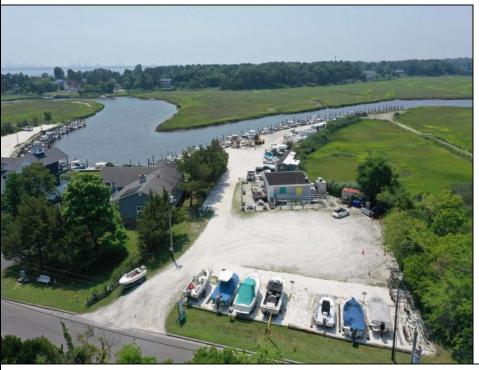

## **COMMENTS**

\*\*\*ABSOLUTELY ABSECON NEW WATERFRONT LISTING ALERT\*\*\*UP THE CREEK MARINA PROPERTY & OUTBUILDINGS\*\*\*38 BOAT SLIPS\*\*\*RESTAURANT IN FRONT WITH ANSUL SYSTEM\*\*\*BOAT STORAGE\*\*\*BAIT SHOP BUILDING\*\*\*1.83 ACRES\*\*\*VIEWS OF AC\*\*\*6 MILES TO BRIGANTINE BRIDGE\*\*\*ABOVE-GROUND FUEL TANK ON SITE\*\*\*ZONED R2 MODERATE-DENSITY RESIDENTIAL DISTRICT\*\*\* Outstanding @ Faunce Landing~Absolutely INCREDIBLE opportunity to own 1.83 of creek front property with 38 boat slips and views of #DOAC & Brigantine! This unique property offers an abundance of parking up front along with an operable kitchen area to turn into a restaurant of your choice or even catering facility!!! Beyond this front area, you have a marina featuring 38 boat slips along with a great bait/tackle building! 2.5% seller concession to buyer.

## **PROPERTY DETAILS**

Exterior OutsideFeatures Frame/Wood Dock/Pier/Slip

Ask for Veronica "Ronni" Vetro Berger Realty Inc 3160 Asbury Avenue, Ocean City Call: 609-399-0076 Email to: vrv@bergerrealty.com