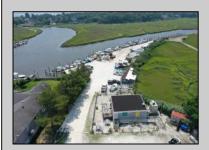

## **COMMENTS**

\*\*\*ABSOLUTELY ABSECON NEW WATERFRONT LISTING ALERT\*\*\*UP THE CREEK MARINA PROPERTY & OUTBUILDINGS\*\*\*38 BOAT SLIPS\*\*\*RESTAURANT IN FRONT WITH ANSUL SYSTEM\*\*\*BOAT STORAGE\*\*\*BAIT SHOP BUILDING\*\*\*1.83 ACRES\*\*\*VIEWS OF AC\*\*\*6 MILES TO BRIGANTINE BRIDGE\*\*\*ABOVE-GROUND FUEL TANK ON SITE\*\*\*ZONED R2 MODERATE-DENSITY RESIDENTIAL DISTRICT\*\*\* Outstanding @ Faunce Landing~Absolutely INCREDIBLE opportunity to own 1.83 of creek front property with 38 boat slips and views of #DOAC & Brigantine! This unique property offers an abundance of parking up front along with an operable kitchen area to turn into a restaurant of your choice or even catering facility!!! Beyond this front area, you have a marina featuring 38 boat slips along with a great bait/tackle building! 2.5% seller concession to buyer.

## **PROPERTY DETAILS**

Exterior OutsideFeatures Frame/Wood Dock/Pier/Slip

Ask for Veronica "Ronni" Vetro Berger Realty Inc 3160 Asbury Avenue, Ocean City Call: 609-399-0076 Email to: vrv@bergerrealty.com