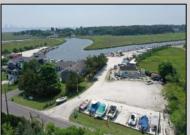

## **COMMENTS**

\*\*\*ABSOLUTELY ABSECON NEW WATERFRONT LISTING ALERT\*\*\*UP THE CREEK MARINA PROPERTY & OUTBUILDINGS\*\*\*38 BOAT SLIPS\*\*\*RESTAURANT IN FRONT WITH ANSUL SYSTEM\*\*\*BOAT STORAGE\*\*\*BAIT SHOP BUILDING\*\*\*1.83 ACRES\*\*\*VIEWS OF AC\*\*\*6 MILES TO BRIGANTINE BRIDGE\*\*\*ABOVE-GROUND FUEL TANK ON SITE\*\*\*ZONED R2 MODERATE-DENSITY RESIDENTIAL DISTRICT\*\*\* Outstanding @ Faunce Landing~Absolutely INCREDIBLE opportunity to own 1.83 of creek front property with 38 boat slips and views of #DOAC & Brigantine! This unique property offers an abundance of parking up front along with an operable kitchen area to turn into a restaurant of your choice or even catering facility!!! Beyond this front area, you have a marina featuring 38 boat slips along with a great bait/tackle building! 2.5% seller concession to buyer.

## **PROPERTY DETAILS**

Exterior OutsideFeatures Frame/Wood Dock/Pier/Slip

Ask for Veronica "Ronni" Vetro Berger Realty Inc 3160 Asbury Avenue, Ocean City Call: 609-399-0076 Email to: vrv@bergerrealty.com