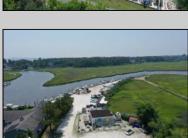

## **COMMENTS**

\*\*\*ABSOLUTELY ABSECON NEW WATERFRONT LISTING ALERT\*\*\*UP THE CREEK MARINA PROPERTY & OUTBUILDINGS\*\*\*38 BOAT SLIPS\*\*\*RESTAURANT IN FRONT WITH ANSUL SYSTEM\*\*\*BOAT STORAGE\*\*\*BAIT SHOP BUILDING\*\*\*1.83 ACRES\*\*\*VIEWS OF AC\*\*\*6 MILES TO BRIGANTINE BRIDGE\*\*\*ABOVE-GROUND FUEL TANK ON SITE\*\*\*ZONED R2 MODERATE-DENSITY RESIDENTIAL DISTRICT\*\*\* Outstanding @ Faunce Landing~Absolutely INCREDIBLE opportunity to own 1.83 of creek front property with 38 boat slips and views of #DOAC & Brigantine! This unique property offers an abundance of parking up front along with an operable kitchen area to turn into a restaurant of your choice or even catering facility!!! Beyond this front area, you have a marina featuring 38 boat slips along with a great bait/tackle building! 2.5% seller concession to buyer.

## **PROPERTY DETAILS**

Exterior OutsideFeatures Frame/Wood Dock/Pier/Slip

Ask for Veronica "Ronni" Vetro Berger Realty Inc 3160 Asbury Avenue, Ocean City Call: 609-399-0076 Email to: vrv@bergerrealty.com