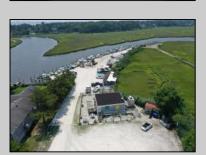

## **COMMENTS**

\*\*\*ABSOLUTELY ABSECON NEW WATERFRONT LISTING ALERT\*\*\*UP THE CREEK MARINA PROPERTY & OUTBUILDINGS\*\*\*38 BOAT SLIPS\*\*\*RESTAURANT IN FRONT WITH ANSUL SYSTEM\*\*\*BOAT STORAGE\*\*\*BAIT SHOP BUILDING\*\*\*1.83 ACRES\*\*\*VIEWS OF AC\*\*\*6 MILES TO BRIGANTINE BRIDGE\*\*\*ABOVE-GROUND FUEL TANK ON SITE\*\*\*ZONED R2 MODERATE-DENSITY RESIDENTIAL DISTRICT\*\*\* Outstanding @ Faunce Landing~Absolutely INCREDIBLE opportunity to own 1.83 of creek front property with 38 boat slips and views of #DOAC & Brigantine! This unique property offers an abundance of parking up front along with an operable kitchen area to turn into a restaurant of your choice or even catering facility!!! Beyond this front area, you have a marina featuring 38 boat slips along with a great bait/tackle building! 2.5% seller concession to buyer.

## **PROPERTY DETAILS**

Exterior OutsideFeatures Frame/Wood Dock/Pier/Slip

Ask for Veronica "Ronni" Vetro Berger Realty Inc 3160 Asbury Avenue, Ocean City Call: 609-399-0076 Email to: vrv@bergerrealty.com