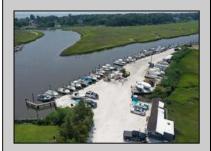

## **COMMENTS**

\*\*\*ABSOLUTELY ABSECON NEW WATERFRONT LISTING ALERT\*\*\*UP THE CREEK MARINA PROPERTY & OUTBUILDINGS\*\*\*38 BOAT SLIPS\*\*\*RESTAURANT IN FRONT WITH ANSUL SYSTEM\*\*\*BOAT STORAGE\*\*\*BAIT SHOP BUILDING\*\*\*1.83 ACRES\*\*\*VIEWS OF AC\*\*\*6 MILES TO BRIGANTINE BRIDGE\*\*\*ABOVE-GROUND FUEL TANK ON SITE\*\*\*ZONED R2 MODERATE-DENSITY RESIDENTIAL DISTRICT\*\*\* Outstanding @ Faunce Landing~Absolutely INCREDIBLE opportunity to own 1.83 of creek front property with 38 boat slips and views of #DOAC & Brigantine! This unique property offers an abundance of parking up front along with an operable kitchen area to turn into a restaurant of your choice or even catering facility!!! Beyond this front area, you have a marina featuring 38 boat slips along with a great bait/tackle building! 2.5% seller concession to buyer.

## **PROPERTY DETAILS**

Exterior OutsideFeatures Frame/Wood Dock/Pier/Slip

Ask for Veronica "Ronni" Vetro Berger Realty Inc 3160 Asbury Avenue, Ocean City Call: 609-399-0076 Email to: vrv@bergerrealty.com