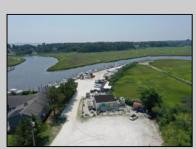

## COMMENTS

\*\*\*ABSOLUTELY ABSECON NEW WATERFRONT LISTING ALERT\*\*\*UP THE CREEK MARINA PROPERTY & OUTBUILDINGS\*\*\*38 BOAT SLIPS\*\*\*RESTAURANT IN FRONT WITH ANSUL SYSTEM\*\*\*BOAT STORAGE\*\*\*BAIT SHOP BUILDING\*\*\*1.83 ACRES\*\*\*VIEWS OF AC\*\*\*6 MILES TO BRIGANTINE BRIDGE\*\*\*ABOVE-GROUND FUEL TANK ON SITE\*\*\*ZONED R2 MODERATE-DENSITY RESIDENTIAL DISTRICT\*\*\* Outstanding @ Faunce Landing-Absolutely INCREDIBLE opportunity to own 1.83 of creek front property with 38 boat slips and views of #DOAC & Brigantine! This unique property offers an abundance of parking up front along with an operable kitchen area to turn into a restaurant of your choice or even catering facility!!! Beyond this front area, you have a marina featuring 38 boat slips along with a great bait/tackle building! PROPERTY DETAILS