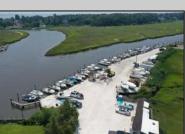

## COMMENTS

\*\*\*ABSOLUTELY ABSECON NEW WATERFRONT LISTING ALERT\*\*\*UP THE CREEK MARINA PROPERTY & OUTBUILDINGS\*\*\*38 BOAT SLIPS\*\*\*RESTAURANT IN FRONT WITH ANSUL SYSTEM\*\*\*BOAT STORAGE\*\*\*BAIT SHOP BUILDING\*\*\*1.83 ACRES\*\*\*VIEWS OF AC\*\*\*6 MILES TO BRIGANTINE BRIDGE\*\*\*ABOVE-GROUND FUEL TANK ON SITE\*\*\*ZONED R2 MODERATE-DENSITY RESIDENTIAL DISTRICT\*\*\* Outstanding @ Faunce Landing-Absolutely INCREDIBLE opportunity to own 1.83 of creek front property with 38 boat slips and views of #DOAC & Brigantine! This unique property offers an abundance of parking up front along with an operable kitchen area to turn into a restaurant of your choice or even catering facility!!! Beyond this front area, you have a marina featuring 38 boat slips along with a great bait/tackle building! PROPERTY DETAILS