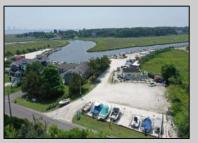

## COMMENTS

\*\*\*ABSOLUTELY ABSECON NEW WATERFRONT LISTING ALERT\*\*\*UP THE CREEK MARINA PROPERTY & OUTBUILDINGS\*\*\*38 BOAT SLIPS\*\*\*RESTAURANT IN FRONT WITH ANSUL SYSTEM\*\*\*BOAT STORAGE\*\*\*BAIT SHOP BUILDING\*\*\*1.83 ACRES\*\*\*VIEWS OF AC\*\*\*6 MILES TO BRIGANTINE BRIDGE\*\*\*ABOVE-GROUND FUEL TANK ON SITE\*\*\*ZONED R2 MODERATE-DENSITY RESIDENTIAL DISTRICT\*\*\* Outstanding @ Faunce Landing-Absolutely INCREDIBLE opportunity to own 1.83 of creek front property with 38 boat slips and views of #DOAC & Brigantine! This unique property offers an abundance of parking up front along with an operable kitchen area to turn into a restaurant of your choice or even catering facility!!! Beyond this front area, you have a marina featuring 38 boat slips along with a great bait/tackle building! PROPERTY DETAILS