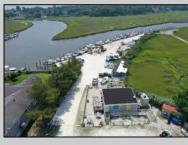

## COMMENTS

\*\*\*ABSOLUTELY ABSECON NEW WATERFRONT LISTING ALERT\*\*\*UP THE CREEK MARINA PROPERTY & OUTBUILDINGS\*\*\*38 BOAT SLIPS\*\*\*RESTAURANT IN FRONT WITH ANSUL SYSTEM\*\*\*BOAT STORAGE\*\*\*BAIT SHOP BUILDING\*\*\*1.83 ACRES\*\*\*VIEWS OF AC\*\*\*6 MILES TO BRIGANTINE BRIDGE\*\*\*ABOVE-GROUND FUEL TANK ON SITE\*\*\*ZONED R2 MODERATE-DENSITY RESIDENTIAL DISTRICT\*\*\* Outstanding @ Faunce Landing-Absolutely INCREDIBLE opportunity to own 1.83 of creek front property with 38 boat slips and views of #DOAC & Brigantine! This unique property offers an abundance of parking up front along with an operable kitchen area to turn into a restaurant of your choice or even catering facility!!! Beyond this front area, you have a marina featuring 38 boat slips along with a great bait/tackle building! PROPERTY DETAILS