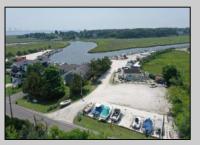

## COMMENTS

\*\*\*ABSOLUTELY ABSECON NEW WATERFRONT LISTING ALERT\*\*\*UP THE CREEK MARINA PROPERTY & OUTBUILDINGS\*\*\*38 BOAT SLIPS\*\*\*RESTAURANT IN FRONT WITH ANSUL SYSTEM\*\*\*BOAT STORAGE\*\*\*BAIT SHOP BUILDING\*\*\*1.83 ACRES\*\*\*VIEWS OF AC\*\*\*6 MILES TO BRIGANTINE BRIDGE\*\*\*ABOVE-GROUND FUEL TANK ON SITE\*\*\*ZONED R2 MODERATE-DENSITY RESIDENTIAL DISTRICT\*\*\* Outstanding @ Faunce Landing-Absolutely INCREDIBLE opportunity to own 1.83 of creek front property with 38 boat slips and views of #DOAC & Brigantine! This unique property offers an abundance of parking up front along with an operable kitchen area to turn into a restaurant of your choice or even catering facility!!! Beyond this front area, you have a marina featuring 38 boat slips along with a great bait/tackle building! 2.5% seller concession to buyer. **PROPERTY DETAILS** 