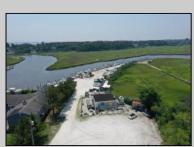

## COMMENTS

\*\*\*ABSOLUTELY ABSECON NEW WATERFRONT LISTING ALERT\*\*\*UP THE CREEK MARINA PROPERTY & OUTBUILDINGS\*\*\*38 BOAT SLIPS\*\*\*RESTAURANT IN FRONT WITH ANSUL SYSTEM\*\*\*BOAT STORAGE\*\*\*BAIT SHOP BUILDING\*\*\*1.83 ACRES\*\*\*VIEWS OF AC\*\*\*6 MILES TO BRIGANTINE BRIDGE\*\*\*ABOVE-GROUND FUEL TANK ON SITE\*\*\*ZONED R2 MODERATE-DENSITY RESIDENTIAL DISTRICT\*\*\* Outstanding @ Faunce Landing-Absolutely INCREDIBLE opportunity to own 1.83 of creek front property with 38 boat slips and views of #DOAC & Brigantine! This unique property offers an abundance of parking up front along with an operable kitchen area to turn into a restaurant of your choice or even catering facility!!! Beyond this front area, you have a marina featuring 38 boat slips along with a great bait/tackle building! 2.5% seller concession to buyer. **PROPERTY DETAILS** 