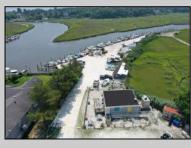

## COMMENTS

\*\*\*ABSOLUTELY ABSECON NEW WATERFRONT LISTING ALERT\*\*\*UP THE CREEK MARINA PROPERTY & OUTBUILDINGS\*\*\*38 BOAT SLIPS\*\*\*RESTAURANT IN FRONT WITH ANSUL SYSTEM\*\*\*BOAT STORAGE\*\*\*BAIT SHOP BUILDING\*\*\*1.83 ACRES\*\*\*VIEWS OF AC\*\*\*6 MILES TO BRIGANTINE BRIDGE\*\*\*ABOVE-GROUND FUEL TANK ON SITE\*\*\*ZONED R2 MODERATE-DENSITY RESIDENTIAL DISTRICT\*\*\* Outstanding @ Faunce Landing-Absolutely INCREDIBLE opportunity to own 1.83 of creek front property with 38 boat slips and views of #DOAC & Brigantine! This unique property offers an abundance of parking up front along with an operable kitchen area to turn into a restaurant of your choice or even catering facility!!! Beyond this front area, you have a marina featuring 38 boat slips along with a great bait/tackle building! 2.5% seller concession to buyer. **PROPERTY DETAILS** 