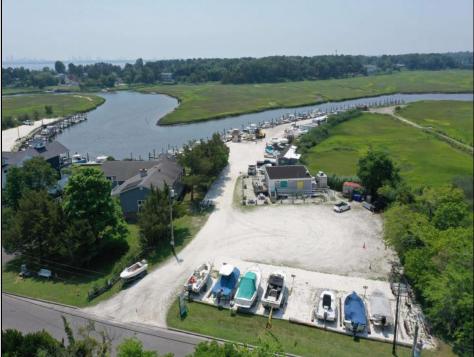

## COMMENTS

\*\*\*ABSOLUTELY ABSECON NEW WATERFRONT LISTING ALERT\*\*\*UP THE CREEK MARINA PROPERTY & OUTBUILDINGS\*\*\*38 BOAT SLIPS\*\*\*RESTAURANT IN FRONT WITH ANSUL SYSTEM\*\*\*BOAT STORAGE\*\*\*BAIT SHOP BUILDING\*\*\*1.83 ACRES\*\*\*VIEWS OF AC\*\*\*6 MILES TO BRIGANTINE BRIDGE\*\*\*ABOVE-GROUND FUEL TANK ON SITE\*\*\*ZONED R2 MODERATE-DENSITY RESIDENTIAL DISTRICT\*\*\* Outstanding @ Faunce Landing-Absolutely INCREDIBLE opportunity to own 1.83 of creek front property with 38 boat slips and views of #DOAC & Brigantine! This unique property offers an abundance of parking up front along with an operable kitchen area to turn into a restaurant of your choice or even catering facility!!! Beyond this front area, you have a marina featuring 38 boat slips along with a great bait/tackle building! 2.5% seller concession to buyer. **PROPERTY DETAILS** 