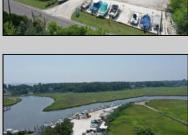

## **COMMENTS**

\*\*\*ABSOLUTELY ABSECON NEW WATERFRONT LISTING ALERT\*\*\*UP THE CREEK MARINA PROPERTY & OUTBUILDINGS\*\*\*38 BOAT SLIPS\*\*\*RESTAURANT IN FRONT WITH ANSUL SYSTEM\*\*\*BOAT STORAGE\*\*\*BAIT SHOP BUILDING\*\*\*1.83 ACRES\*\*\*VIEWS OF AC\*\*\*6 MILES TO BRIGANTINE BRIDGE\*\*\*ABOVE-GROUND FUEL TANK ON SITE\*\*\*ZONED R2 MODERATE-DENSITY RESIDENTIAL DISTRICT\*\*\* Outstanding @ Faunce Landing~Absolutely INCREDIBLE opportunity to own 1.83 of creek front property with 38 boat slips and views of #DOAC & Brigantine! This unique property offers an abundance of parking up front along with an operable kitchen area to turn into a restaurant of your choice or even catering facility!!! Beyond this front area, you have a marina featuring 38 boat slips along with a great bait/tackle building! 2.5% seller concession to buyer.