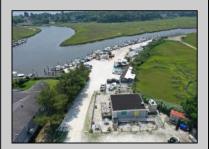

## **COMMENTS**

\*\*\*ABSOLUTELY ABSECON NEW WATERFRONT LISTING ALERT\*\*\*UP THE CREEK MARINA PROPERTY & OUTBUILDINGS\*\*\*38 BOAT SLIPS\*\*\*RESTAURANT IN FRONT WITH ANSUL SYSTEM\*\*\*BOAT STORAGE\*\*\*BAIT SHOP BUILDING\*\*\*1.83 ACRES\*\*\*VIEWS OF AC\*\*\*6 MILES TO BRIGANTINE BRIDGE\*\*\*ABOVE-GROUND FUEL TANK ON SITE\*\*\*ZONED R2 MODERATE-DENSITY RESIDENTIAL DISTRICT\*\*\* Outstanding @ Faunce Landing~Absolutely INCREDIBLE opportunity to own 1.83 of creek front property with 38 boat slips and views of #DOAC & Brigantine! This unique property offers an abundance of parking up front along with an operable kitchen area to turn into a restaurant of your choice or even catering facility!!! Beyond this front area, you have a marina featuring 38 boat slips along with a great bait/tackle building! 2.5% seller concession to buyer.