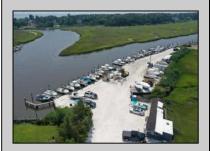

## **COMMENTS**

\*\*\*ABSOLUTELY ABSECON NEW WATERFRONT LISTING ALERT\*\*\*UP THE CREEK MARINA PROPERTY & OUTBUILDINGS\*\*\*38 BOAT SLIPS\*\*\*RESTAURANT IN FRONT WITH ANSUL SYSTEM\*\*\*BOAT STORAGE\*\*\*BAIT SHOP BUILDING\*\*\*1.83 ACRES\*\*\*VIEWS OF AC\*\*\*6 MILES TO BRIGANTINE BRIDGE\*\*\*ABOVE-GROUND FUEL TANK ON SITE\*\*\*ZONED R2 MODERATE-DENSITY RESIDENTIAL DISTRICT\*\*\* Outstanding @ Faunce Landing~Absolutely INCREDIBLE opportunity to own 1.83 of creek front property with 38 boat slips and views of #DOAC & Brigantine! This unique property offers an abundance of parking up front along with an operable kitchen area to turn into a restaurant of your choice or even catering facility!!! Beyond this front area, you have a marina featuring 38 boat slips along with a great bait/tackle building! 2.5% seller concession to buyer.