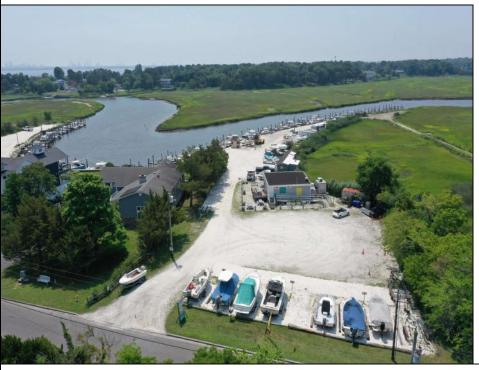

## **COMMENTS**

\*\*\*ABSOLUTELY ABSECON NEW WATERFRONT LISTING ALERT\*\*\*UP THE CREEK MARINA PROPERTY & OUTBUILDINGS\*\*\*38 BOAT SLIPS\*\*\*RESTAURANT IN FRONT WITH ANSUL SYSTEM\*\*\*BOAT STORAGE\*\*\*BAIT SHOP BUILDING\*\*\*1.83 ACRES\*\*\*VIEWS OF AC\*\*\*6 MILES TO BRIGANTINE BRIDGE\*\*\*ABOVE-GROUND FUEL TANK ON SITE\*\*\*ZONED R2 MODERATE-DENSITY RESIDENTIAL DISTRICT\*\*\* Outstanding @ Faunce Landing~Absolutely INCREDIBLE opportunity to own 1.83 of creek front property with 38 boat slips and views of #DOAC & Brigantine! This unique property offers an abundance of parking up front along with an operable kitchen area to turn into a restaurant of your choice or even catering facility!!! Beyond this front area, you have a marina featuring 38 boat slips along with a great bait/tackle building! 2.5% seller concession to buyer.