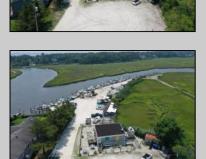

## **COMMENTS**

\*\*\*ABSOLUTELY ABSECON NEW WATERFRONT LISTING ALERT\*\*\*UP THE CREEK MARINA PROPERTY & OUTBUILDINGS\*\*\*38 BOAT SLIPS\*\*\*RESTAURANT IN FRONT WITH ANSUL SYSTEM\*\*\*BOAT STORAGE\*\*\*BAIT SHOP BUILDING\*\*\*1.83 ACRES\*\*\*VIEWS OF AC\*\*\*6 MILES TO BRIGANTINE BRIDGE\*\*\*ABOVE-GROUND FUEL TANK ON SITE\*\*\*ZONED R2 MODERATE-DENSITY RESIDENTIAL DISTRICT\*\*\* Outstanding @ Faunce Landing~Absolutely INCREDIBLE opportunity to own 1.83 of creek front property with 38 boat slips and views of #DOAC & Brigantine! This unique property offers an abundance of parking up front along with an operable kitchen area to turn into a restaurant of your choice or even catering facility!!! Beyond this front area, you have a marina featuring 38 boat slips along with a great bait/tackle building! 2.5% seller concession to buyer.