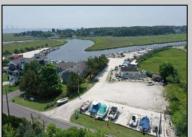

## **COMMENTS**

\*\*\*ABSOLUTELY ABSECON NEW WATERFRONT LISTING ALERT\*\*\*UP THE CREEK MARINA PROPERTY & OUTBUILDINGS\*\*\*38 BOAT SLIPS\*\*\*RESTAURANT IN FRONT WITH ANSUL SYSTEM\*\*\*BOAT STORAGE\*\*\*BAIT SHOP BUILDING\*\*\*1.83 ACRES\*\*\*VIEWS OF AC\*\*\*6 MILES TO BRIGANTINE BRIDGE\*\*\*ABOVE-GROUND FUEL TANK ON SITE\*\*\*ZONED R2 MODERATE-DENSITY RESIDENTIAL DISTRICT\*\*\* Outstanding @ Faunce Landing~Absolutely INCREDIBLE opportunity to own 1.83 of creek front property with 38 boat slips and views of #DOAC & Brigantine! This unique property offers an abundance of parking up front along with an operable kitchen area to turn into a restaurant of your choice or even catering facility!!! Beyond this front area, you have a marina featuring 38 boat slips along with a great bait/tackle building! 2.5% seller concession to buyer.