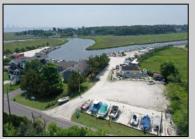

## COMMENTS

\*\*\*ABSOLUTELY ABSECON NEW WATERFRONT LISTING ALERT\*\*\*UP THE CREEK MARINA PROPERTY & OUTBUILDINGS\*\*\*38 BOAT SLIPS\*\*\*RESTAURANT IN FRONT WITH ANSUL SYSTEM\*\*\*BOAT STORAGE\*\*\*BAIT SHOP BUILDING\*\*\*1.83 ACRES\*\*\*VIEWS OF AC\*\*\*6 MILES TO BRIGANTINE BRIDGE\*\*\*ABOVE-GROUND FUEL TANK ON SITE\*\*\*ZONED R2 MODERATE-DENSITY RESIDENTIAL DISTRICT\*\*\* Outstanding @ Faunce Landing-Absolutely INCREDIBLE opportunity to own 1.83 of creek front property with 38 boat slips and views of #DOAC & Brigantine! This unique property offers an abundance of parking up front along with an operable kitchen area to turn into a restaurant of your choice or even catering facility!!! Beyond this front area, you have a marina featuring 38 boat slips along with a great bait/tackle building! 2.5% seller concession to buyer. **PROPERTY DETAILS** 