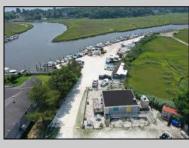

## COMMENTS

\*\*\*ABSOLUTELY ABSECON NEW WATERFRONT LISTING ALERT\*\*\*UP THE CREEK MARINA PROPERTY & OUTBUILDINGS\*\*\*38 BOAT SLIPS\*\*\*RESTAURANT IN FRONT WITH ANSUL SYSTEM\*\*\*BOAT STORAGE\*\*\*BAIT SHOP BUILDING\*\*\*1.83 ACRES\*\*\*VIEWS OF AC\*\*\*6 MILES TO BRIGANTINE BRIDGE\*\*\*ABOVE-GROUND FUEL TANK ON SITE\*\*\*ZONED R2 MODERATE-DENSITY RESIDENTIAL DISTRICT\*\*\* Outstanding @ Faunce Landing-Absolutely INCREDIBLE opportunity to own 1.83 of creek front property with 38 boat slips and views of #DOAC & Brigantine! This unique property offers an abundance of parking up front along with an operable kitchen area to turn into a restaurant of your choice or even catering facility!!! Beyond this front area, you have a marina featuring 38 boat slips along with a great bait/tackle building! 2.5% seller concession to buyer. **PROPERTY DETAILS** 