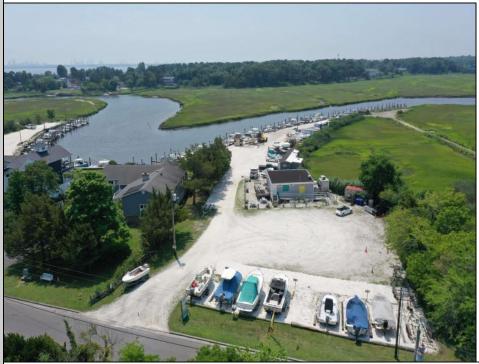

## COMMENTS

\*\*\*ABSOLUTELY ABSECON NEW WATERFRONT LISTING ALERT\*\*\*UP THE CREEK MARINA PROPERTY & OUTBUILDINGS\*\*\*38 BOAT SLIPS\*\*\*RESTAURANT IN FRONT WITH ANSUL SYSTEM\*\*\*BOAT STORAGE\*\*\*BAIT SHOP BUILDING\*\*\*1.83 ACRES\*\*\*VIEWS OF AC\*\*\*6 MILES TO BRIGANTINE BRIDGE\*\*\*ABOVE-GROUND FUEL TANK ON SITE\*\*\*ZONED R2 MODERATE-DENSITY RESIDENTIAL DISTRICT\*\*\* Outstanding @ Faunce Landing-Absolutely INCREDIBLE opportunity to own 1.83 of creek front property with 38 boat slips and views of #DOAC & Brigantine! This unique property offers an abundance of parking up front along with an operable kitchen area to turn into a restaurant of your choice or even catering facility!!! Beyond this front area, you have a marina featuring 38 boat slips along with a great bait/tackle building! 2.5% seller concession to buyer. **PROPERTY DETAILS** 

Exterior Frame/Wood OutsideFeatures Dock/Pier/Slip

Ask for Michael Devlin Berger Realty Inc 3160 Asbury Avenue, Ocean City Call: 609-399-0076 Email to: msd@bergerrealty.com