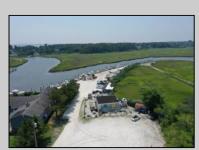

## COMMENTS

\*\*\*ABSOLUTELY ABSECON NEW WATERFRONT LISTING ALERT\*\*\*UP THE CREEK MARINA PROPERTY & OUTBUILDINGS\*\*\*38 BOAT SLIPS\*\*\*RESTAURANT IN FRONT WITH ANSUL SYSTEM\*\*\*BOAT STORAGE\*\*\*BAIT SHOP BUILDING\*\*\*1.83 ACRES\*\*\*VIEWS OF AC\*\*\*6 MILES TO BRIGANTINE BRIDGE\*\*\*ABOVE-GROUND FUEL TANK ON SITE\*\*\*ZONED R2 MODERATE-DENSITY RESIDENTIAL DISTRICT\*\*\* Outstanding @ Faunce Landing-Absolutely INCREDIBLE opportunity to own 1.83 of creek front property with 38 boat slips and views of #DOAC & Brigantine! This unique property offers an abundance of parking up front along with an operable kitchen area to turn into a restaurant of your choice or even catering facility!!! Beyond this front area, you have a marina featuring 38 boat slips along with a great bait/tackle building! 2.5% seller concession to buyer. **PROPERTY DETAILS** 