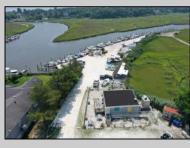

## COMMENTS

\*\*\*ABSOLUTELY ABSECON NEW WATERFRONT LISTING ALERT\*\*\*UP THE CREEK MARINA PROPERTY & OUTBUILDINGS\*\*\*38 BOAT SLIPS\*\*\*RESTAURANT IN FRONT WITH ANSUL SYSTEM\*\*\*BOAT STORAGE\*\*\*BAIT SHOP BUILDING\*\*\*1.83 ACRES\*\*\*VIEWS OF AC\*\*\*6 MILES TO BRIGANTINE BRIDGE\*\*\*ABOVE-GROUND FUEL TANK ON SITE\*\*\*ZONED R2 MODERATE-DENSITY RESIDENTIAL DISTRICT\*\*\* Outstanding @ Faunce Landing-Absolutely INCREDIBLE opportunity to own 1.83 of creek front property with 38 boat slips and views of #DOAC & Brigantine! This unique property offers an abundance of parking up front along with an operable kitchen area to turn into a restaurant of your choice or even catering facility!!! Beyond this front area, you have a marina featuring 38 boat slips along with a great bait/tackle building! 2.5% seller concession to buyer. **PROPERTY DETAILS** 