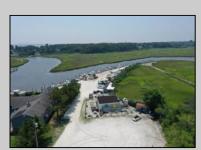

## COMMENTS

\*\*\*ABSOLUTELY ABSECON NEW WATERFRONT LISTING ALERT\*\*\*UP THE CREEK MARINA PROPERTY & OUTBUILDINGS\*\*\*38 BOAT SLIPS\*\*\*RESTAURANT IN FRONT WITH ANSUL SYSTEM\*\*\*BOAT STORAGE\*\*\*BAIT SHOP BUILDING\*\*\*1.83 ACRES\*\*\*VIEWS OF AC\*\*\*6 MILES TO BRIGANTINE BRIDGE\*\*\*ABOVE-GROUND FUEL TANK ON SITE\*\*\*ZONED R2 MODERATE-DENSITY RESIDENTIAL DISTRICT\*\*\* Outstanding @ Faunce Landing-Absolutely INCREDIBLE opportunity to own 1.83 of creek front property with 38 boat slips and views of #DOAC & Brigantine! This unique property offers an abundance of parking up front along with an operable kitchen area to turn into a restaurant of your choice or even catering facility!!! Beyond this front area, you have a marina featuring 38 boat slips along with a great bait/tackle building! 2.5% seller concession to buyer. **PROPERTY DETAILS** 