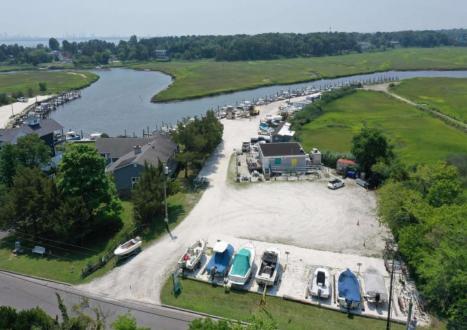

## COMMENTS

\*\*\*ABSOLUTELY ABSECON NEW WATERFRONT LISTING ALERT\*\*\*UP THE CREEK MARINA PROPERTY & OUTBUILDINGS\*\*\*38 BOAT SLIPS\*\*\*RESTAURANT IN FRONT WITH ANSUL SYSTEM\*\*\*BOAT STORAGE\*\*\*BAIT SHOP BUILDING\*\*\*1.83 ACRES\*\*\*VIEWS OF AC\*\*\*6 MILES TO BRIGANTINE BRIDGE\*\*\*ABOVE-GROUND FUEL TANK ON SITE\*\*\*ZONED R2 MODERATE-DENSITY RESIDENTIAL DISTRICT\*\*\* Outstanding @ Faunce Landing-Absolutely INCREDIBLE opportunity to own 1.83 of creek front property with 38 boat slips and views of #DOAC & Brigantine! This unique property offers an abundance of parking up front along with an operable kitchen area to turn into a restaurant of your choice or even catering facility!!! Beyond this front area, you have a marina featuring 38 boat slips along with a great bait/tackle building! 2.5% seller concession to buyer. **PROPERTY DETAILS** 