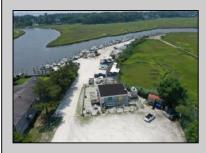

## COMMENTS

\*\*\*ABSOLUTELY ABSECON NEW WATERFRONT LISTING ALERT\*\*\*UP THE CREEK MARINA PROPERTY & OUTBUILDINGS\*\*\*38 BOAT SLIPS\*\*\*RESTAURANT IN FRONT WITH ANSUL SYSTEM\*\*\*BOAT STORAGE\*\*\*BAIT SHOP BUILDING\*\*\*1.83 ACRES\*\*\*VIEWS OF AC\*\*\*6 MILES TO BRIGANTINE BRIDGE\*\*\*ABOVE-GROUND FUEL TANK ON SITE\*\*\*ZONED R2 MODERATE-DENSITY RESIDENTIAL DISTRICT\*\*\* Outstanding @ Faunce Landing-Absolutely INCREDIBLE opportunity to own 1.83 of creek front property with 38 boat slips and views of #DOAC & Brigantine! This unique property offers an abundance of parking up front along with an operable kitchen area to turn into a restaurant of your choice or even catering facility!!! Beyond this front area, you have a marina featuring 38 boat slips along with a great bait/tackle building! 2.5% seller concession to buyer. **PROPERTY DETAILS** 