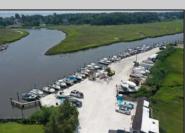

## COMMENTS

\*\*\*ABSOLUTELY ABSECON NEW WATERFRONT LISTING ALERT\*\*\*UP THE CREEK MARINA PROPERTY & OUTBUILDINGS\*\*\*38 BOAT SLIPS\*\*\*RESTAURANT IN FRONT WITH ANSUL SYSTEM\*\*\*BOAT STORAGE\*\*\*BAIT SHOP BUILDING\*\*\*1.83 ACRES\*\*\*VIEWS OF AC\*\*\*6 MILES TO BRIGANTINE BRIDGE\*\*\*ABOVE-GROUND FUEL TANK ON SITE\*\*\*ZONED R2 MODERATE-DENSITY RESIDENTIAL DISTRICT\*\*\* Outstanding @ Faunce Landing-Absolutely INCREDIBLE opportunity to own 1.83 of creek front property with 38 boat slips and views of #DOAC & Brigantine! This unique property offers an abundance of parking up front along with an operable kitchen area to turn into a restaurant of your choice or even catering facility!!! Beyond this front area, you have a marina featuring 38 boat slips along with a great bait/tackle building! 2.5% seller concession to buyer. **PROPERTY DETAILS** 