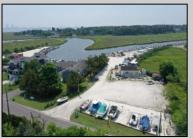

## COMMENTS

\*\*\*ABSOLUTELY ABSECON NEW WATERFRONT LISTING ALERT\*\*\*UP THE CREEK MARINA PROPERTY & OUTBUILDINGS\*\*\*38 BOAT SLIPS\*\*\*RESTAURANT IN FRONT WITH ANSUL SYSTEM\*\*\*BOAT STORAGE\*\*\*BAIT SHOP BUILDING\*\*\*1.83 ACRES\*\*\*VIEWS OF AC\*\*\*6 MILES TO BRIGANTINE BRIDGE\*\*\*ABOVE-GROUND FUEL TANK ON SITE\*\*\*ZONED R2 MODERATE-DENSITY RESIDENTIAL DISTRICT\*\*\* Outstanding @ Faunce Landing-Absolutely INCREDIBLE opportunity to own 1.83 of creek front property with 38 boat slips and views of #DOAC & Brigantine! This unique property offers an abundance of parking up front along with an operable kitchen area to turn into a restaurant of your choice or even catering facility!!! Beyond this front area, you have a marina featuring 38 boat slips along with a great bait/tackle building! 2.5% seller concession to buyer. **PROPERTY DETAILS** 