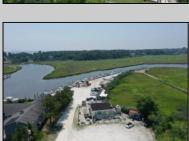

## **COMMENTS**

\*\*\*ABSOLUTELY ABSECON NEW WATERFRONT LISTING ALERT\*\*\*UP THE CREEK MARINA PROPERTY & OUTBUILDINGS\*\*\*38 BOAT SLIPS\*\*\*RESTAURANT IN FRONT WITH ANSUL SYSTEM\*\*\*BOAT STORAGE\*\*\*BAIT SHOP BUILDING\*\*\*1.83 ACRES\*\*\*VIEWS OF AC\*\*\*6 MILES TO BRIGANTINE BRIDGE\*\*\*ABOVE-GROUND FUEL TANK ON SITE\*\*\*ZONED R2 MODERATE-DENSITY RESIDENTIAL DISTRICT\*\*\* Outstanding @ Faunce Landing~Absolutely INCREDIBLE opportunity to own 1.83 of creek front property with 38 boat slips and views of #DOAC & Brigantine! This unique property offers an abundance of parking up front along with an operable kitchen area to turn into a restaurant of your choice or even catering facility!!! Beyond this front area, you have a marina featuring 38 boat slips along with a great bait/tackle building! 2.5% seller concession to buyer.