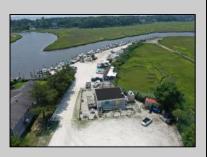

## **COMMENTS**

\*\*\*ABSOLUTELY ABSECON NEW WATERFRONT LISTING ALERT\*\*\*UP THE CREEK MARINA PROPERTY & OUTBUILDINGS\*\*\*38 BOAT SLIPS\*\*\*RESTAURANT IN FRONT WITH ANSUL SYSTEM\*\*\*BOAT STORAGE\*\*\*BAIT SHOP BUILDING\*\*\*1.83 ACRES\*\*\*VIEWS OF AC\*\*\*6 MILES TO BRIGANTINE BRIDGE\*\*\*ABOVE-GROUND FUEL TANK ON SITE\*\*\*ZONED R2 MODERATE-DENSITY RESIDENTIAL DISTRICT\*\*\* Outstanding @ Faunce Landing~Absolutely INCREDIBLE opportunity to own 1.83 of creek front property with 38 boat slips and views of #DOAC & Brigantine! This unique property offers an abundance of parking up front along with an operable kitchen area to turn into a restaurant of your choice or even catering facility!!! Beyond this front area, you have a marina featuring 38 boat slips along with a great bait/tackle building! 2.5% seller concession to buyer.