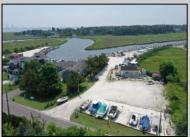

## **COMMENTS**

\*\*\*ABSOLUTELY ABSECON NEW WATERFRONT LISTING ALERT\*\*\*UP THE CREEK MARINA PROPERTY & OUTBUILDINGS\*\*\*38 BOAT SLIPS\*\*\*RESTAURANT IN FRONT WITH ANSUL SYSTEM\*\*\*BOAT STORAGE\*\*\*BAIT SHOP BUILDING\*\*\*1.83 ACRES\*\*\*VIEWS OF AC\*\*\*6 MILES TO BRIGANTINE BRIDGE\*\*\*ABOVE-GROUND FUEL TANK ON SITE\*\*\*ZONED R2 MODERATE-DENSITY RESIDENTIAL DISTRICT\*\*\* Outstanding @ Faunce Landing~Absolutely INCREDIBLE opportunity to own 1.83 of creek front property with 38 boat slips and views of #DOAC & Brigantine! This unique property offers an abundance of parking up front along with an operable kitchen area to turn into a restaurant of your choice or even catering facility!!! Beyond this front area, you have a marina featuring 38 boat slips along with a great bait/tackle building! 2.5% seller concession to buyer.