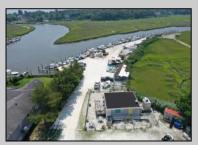

## **COMMENTS**

\*\*\*ABSOLUTELY ABSECON NEW WATERFRONT LISTING ALERT\*\*\*UP THE CREEK MARINA PROPERTY & OUTBUILDINGS\*\*\*38 BOAT SLIPS\*\*\*RESTAURANT IN FRONT WITH ANSUL SYSTEM\*\*\*BOAT STORAGE\*\*\*BAIT SHOP BUILDING\*\*\*1.83 ACRES\*\*\*VIEWS OF AC\*\*\*6 MILES TO BRIGANTINE BRIDGE\*\*\*ABOVE-GROUND FUEL TANK ON SITE\*\*\*ZONED R2 MODERATE-DENSITY RESIDENTIAL DISTRICT\*\*\* Outstanding @ Faunce Landing~Absolutely INCREDIBLE opportunity to own 1.83 of creek front property with 38 boat slips and views of #DOAC & Brigantine! This unique property offers an abundance of parking up front along with an operable kitchen area to turn into a restaurant of your choice or even catering facility!!! Beyond this front area, you have a marina featuring 38 boat slips along with a great bait/tackle building! 2.5% seller concession to buyer.

## **PROPERTY DETAILS**

Exterior OutsideFeatures Frame/Wood Dock/Pier/Slip

Ask for Louis Paone Berger Realty Inc 1330 Bay Avenue, Ocean City Call: 609-391-1330

Email to: lsp@bergerrealty.com