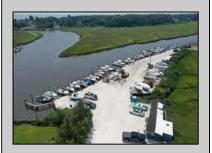

## **COMMENTS**

\*\*\*ABSOLUTELY ABSECON NEW WATERFRONT LISTING ALERT\*\*\*UP THE CREEK MARINA PROPERTY & OUTBUILDINGS\*\*\*38 BOAT SLIPS\*\*\*RESTAURANT IN FRONT WITH ANSUL SYSTEM\*\*\*BOAT STORAGE\*\*\*BAIT SHOP BUILDING\*\*\*1.83 ACRES\*\*\*VIEWS OF AC\*\*\*6 MILES TO BRIGANTINE BRIDGE\*\*\*ABOVE-GROUND FUEL TANK ON SITE\*\*\*ZONED R2 MODERATE-DENSITY RESIDENTIAL DISTRICT\*\*\* Outstanding @ Faunce Landing~Absolutely INCREDIBLE opportunity to own 1.83 of creek front property with 38 boat slips and views of #DOAC & Brigantine! This unique property offers an abundance of parking up front along with an operable kitchen area to turn into a restaurant of your choice or even catering facility!!! Beyond this front area, you have a marina featuring 38 boat slips along with a great bait/tackle building! 2.5% seller concession to buyer.

## **PROPERTY DETAILS**

Exterior OutsideFeatures Frame/Wood Dock/Pier/Slip

Ask for Louis Paone Berger Realty Inc 1330 Bay Avenue, Ocean City Call: 609-391-1330

Email to: lsp@bergerrealty.com