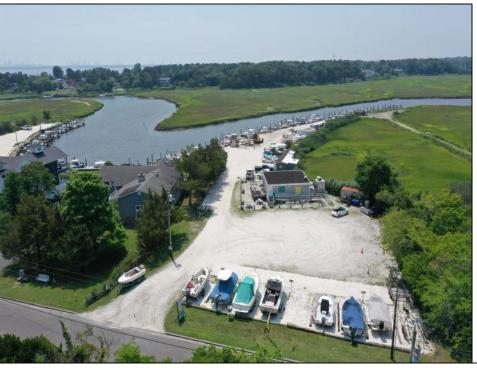

## **COMMENTS**

\*\*\*ABSOLUTELY ABSECON NEW WATERFRONT LISTING ALERT\*\*\*UP THE CREEK MARINA PROPERTY & OUTBUILDINGS\*\*\*38 BOAT SLIPS\*\*\*RESTAURANT IN FRONT WITH ANSUL SYSTEM\*\*\*BOAT STORAGE\*\*\*BAIT SHOP BUILDING\*\*\*1.83 ACRES\*\*\*VIEWS OF AC\*\*\*6 MILES TO BRIGANTINE BRIDGE\*\*\*ABOVE-GROUND FUEL TANK ON SITE\*\*\*ZONED R2 MODERATE-DENSITY RESIDENTIAL DISTRICT\*\*\* Outstanding @ Faunce Landing~Absolutely INCREDIBLE opportunity to own 1.83 of creek front property with 38 boat slips and views of #DOAC & Brigantine! This unique property offers an abundance of parking up front along with an operable kitchen area to turn into a restaurant of your choice or even catering facility!!! Beyond this front area, you have a marina featuring 38 boat slips along with a great bait/tackle building! 2.5% seller concession to buyer.

## **PROPERTY DETAILS**

Exterior OutsideFeatures Frame/Wood Dock/Pier/Slip

Ask for Louis Paone Berger Realty Inc 1330 Bay Avenue, Ocean City Call: 609-391-1330

Email to: lsp@bergerrealty.com