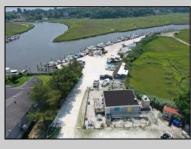

## COMMENTS

\*\*\*ABSOLUTELY ABSECON NEW WATERFRONT LISTING ALERT\*\*\*UP THE CREEK MARINA PROPERTY & OUTBUILDINGS\*\*\*38 BOAT SLIPS\*\*\*RESTAURANT IN FRONT WITH ANSUL SYSTEM\*\*\*BOAT STORAGE\*\*\*BAIT SHOP BUILDING\*\*\*1.83 ACRES\*\*\*VIEWS OF AC\*\*\*6 MILES TO BRIGANTINE BRIDGE\*\*\*ABOVE-GROUND FUEL TANK ON SITE\*\*\*ZONED R2 MODERATE-DENSITY RESIDENTIAL DISTRICT\*\*\* Outstanding @ Faunce Landing-Absolutely INCREDIBLE opportunity to own 1.83 of creek front property with 38 boat slips and views of #DOAC & Brigantine! This unique property offers an abundance of parking up front along with an operable kitchen area to turn into a restaurant of your choice or even catering facility!!! Beyond this front area, you have a marina featuring 38 boat slips along with a great bait/tackle building! PROPERTY DETAILS