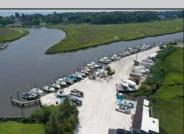

## COMMENTS

\*\*\*ABSOLUTELY ABSECON NEW WATERFRONT LISTING ALERT\*\*\*UP THE CREEK MARINA PROPERTY & OUTBUILDINGS\*\*\*38 BOAT SLIPS\*\*\*RESTAURANT IN FRONT WITH ANSUL SYSTEM\*\*\*BOAT STORAGE\*\*\*BAIT SHOP BUILDING\*\*\*1.83 ACRES\*\*\*VIEWS OF AC\*\*\*6 MILES TO BRIGANTINE BRIDGE\*\*\*ABOVE-GROUND FUEL TANK ON SITE\*\*\*ZONED R2 MODERATE-DENSITY RESIDENTIAL DISTRICT\*\*\* Outstanding @ Faunce Landing-Absolutely INCREDIBLE opportunity to own 1.83 of creek front property with 38 boat slips and views of #DOAC & Brigantine! This unique property offers an abundance of parking up front along with an operable kitchen area to turn into a restaurant of your choice or even catering facility!!! Beyond this front area, you have a marina featuring 38 boat slips along with a great bait/tackle building! PROPERTY DETAILS