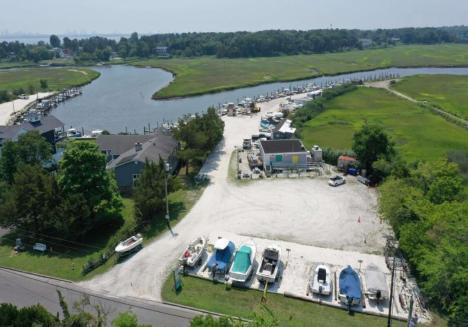

## COMMENTS

\*\*\*ABSOLUTELY ABSECON NEW WATERFRONT LISTING ALERT\*\*\*UP THE CREEK MARINA PROPERTY & OUTBUILDINGS\*\*\*38 BOAT SLIPS\*\*\*RESTAURANT IN FRONT WITH ANSUL SYSTEM\*\*\*BOAT STORAGE\*\*\*BAIT SHOP BUILDING\*\*\*1.83 ACRES\*\*\*VIEWS OF AC\*\*\*6 MILES TO BRIGANTINE BRIDGE\*\*\*ABOVE-GROUND FUEL TANK ON SITE\*\*\*ZONED R2 MODERATE-DENSITY RESIDENTIAL DISTRICT\*\*\* Outstanding @ Faunce Landing-Absolutely INCREDIBLE opportunity to own 1.83 of creek front property with 38 boat slips and views of #DOAC & Brigantine! This unique property offers an abundance of parking up front along with an operable kitchen area to turn into a restaurant of your choice or even catering facility!!! Beyond this front area, you have a marina featuring 38 boat slips along with a great bait/tackle building! PROPERTY DETAILS