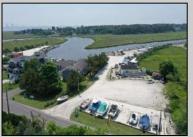

## COMMENTS

\*\*\*ABSOLUTELY ABSECON NEW WATERFRONT LISTING ALERT\*\*\*UP THE CREEK MARINA PROPERTY & OUTBUILDINGS\*\*\*38 BOAT SLIPS\*\*\*RESTAURANT IN FRONT WITH ANSUL SYSTEM\*\*\*BOAT STORAGE\*\*\*BAIT SHOP BUILDING\*\*\*1.83 ACRES\*\*\*VIEWS OF AC\*\*\*6 MILES TO BRIGANTINE BRIDGE\*\*\*ABOVE-GROUND FUEL TANK ON SITE\*\*\*ZONED R2 MODERATE-DENSITY RESIDENTIAL DISTRICT\*\*\* Outstanding @ Faunce Landing-Absolutely INCREDIBLE opportunity to own 1.83 of creek front property with 38 boat slips and views of #DOAC & Brigantine! This unique property offers an abundance of parking up front along with an operable kitchen area to turn into a restaurant of your choice or even catering facility!!! Beyond this front area, you have a marina featuring 38 boat slips along with a great bait/tackle building! PROPERTY DETAILS