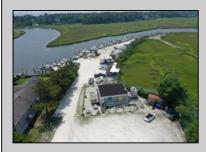

## COMMENTS

\*\*\*ABSOLUTELY ABSECON NEW WATERFRONT LISTING ALERT\*\*\*UP THE CREEK MARINA PROPERTY & OUTBUILDINGS\*\*\*38 BOAT SLIPS\*\*\*RESTAURANT IN FRONT WITH ANSUL SYSTEM\*\*\*BOAT STORAGE\*\*\*BAIT SHOP BUILDING\*\*\*1.83 ACRES\*\*\*VIEWS OF AC\*\*\*6 MILES TO BRIGANTINE BRIDGE\*\*\*ABOVE-GROUND FUEL TANK ON SITE\*\*\*ZONED R2 MODERATE-DENSITY RESIDENTIAL DISTRICT\*\*\* Outstanding @ Faunce Landing-Absolutely INCREDIBLE opportunity to own 1.83 of creek front property with 38 boat slips and views of #DOAC & Brigantine! This unique property offers an abundance of parking up front along with an operable kitchen area to turn into a restaurant of your choice or even catering facility!!! Beyond this front area, you have a marina featuring 38 boat slips along with a great bait/tackle building! PROPERTY DETAILS