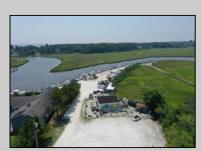

## COMMENTS

\*\*\*ABSOLUTELY ABSECON NEW WATERFRONT LISTING ALERT\*\*\*UP THE CREEK MARINA PROPERTY & OUTBUILDINGS\*\*\*38 BOAT SLIPS\*\*\*RESTAURANT IN FRONT WITH ANSUL SYSTEM\*\*\*BOAT STORAGE\*\*\*BAIT SHOP BUILDING\*\*\*1.83 ACRES\*\*\*VIEWS OF AC\*\*\*6 MILES TO BRIGANTINE BRIDGE\*\*\*ABOVE-GROUND FUEL TANK ON SITE\*\*\*ZONED R2 MODERATE-DENSITY RESIDENTIAL DISTRICT\*\*\* Outstanding @ Faunce Landing-Absolutely INCREDIBLE opportunity to own 1.83 of creek front property with 38 boat slips and views of #DOAC & Brigantine! This unique property offers an abundance of parking up front along with an operable kitchen area to turn into a restaurant of your choice or even catering facility!!! Beyond this front area, you have a marina featuring 38 boat slips along with a great bait/tackle building! PROPERTY DETAILS