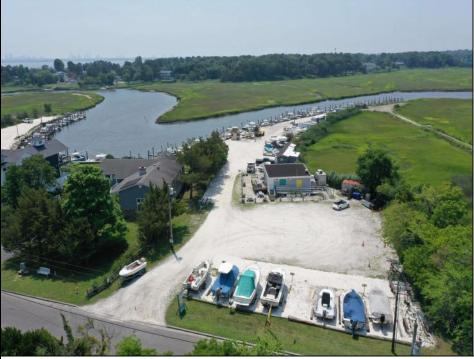

## COMMENTS

\*\*\*ABSOLUTELY ABSECON NEW WATERFRONT LISTING ALERT\*\*\*UP THE CREEK MARINA PROPERTY & OUTBUILDINGS\*\*\*38 BOAT SLIPS\*\*\*RESTAURANT IN FRONT WITH ANSUL SYSTEM\*\*\*BOAT STORAGE\*\*\*BAIT SHOP BUILDING\*\*\*1.83 ACRES\*\*\*VIEWS OF AC\*\*\*6 MILES TO BRIGANTINE BRIDGE\*\*\*ABOVE-GROUND FUEL TANK ON SITE\*\*\*ZONED MODERATE-DENSITY RESIDENTIAL DISTRICT\*\*\* R2 Outstanding @ Faunce Landing~Absolutely INCREDIBLE opportunity to own 1.83 of creek front property with 38 boat slips and views of #DOAC & Brigantine! This unique property offers an abundance of parking up front along with an operable kitchen area to turn into a restaurant of your choice or even catering facility!!! Beyond this front area, you have a marina featuring 38 boat slips along with a great bait/tackle building! **PROPERTY DETAILS** 