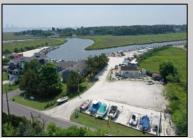

## COMMENTS

\*\*\*ABSOLUTELY ABSECON NEW WATERFRONT LISTING ALERT\*\*\*UP THE CREEK MARINA PROPERTY & OUTBUILDINGS\*\*\*38 BOAT SLIPS\*\*\*RESTAURANT IN FRONT WITH ANSUL SYSTEM\*\*\*BOAT STORAGE\*\*\*BAIT SHOP BUILDING\*\*\*1.83 ACRES\*\*\*VIEWS OF AC\*\*\*6 MILES TO BRIGANTINE BRIDGE\*\*\*ABOVE-GROUND FUEL TANK ON SITE\*\*\*ZONED MODERATE-DENSITY RESIDENTIAL DISTRICT\*\*\* R2 Outstanding @ Faunce Landing~Absolutely INCREDIBLE opportunity to own 1.83 of creek front property with 38 boat slips and views of #DOAC & Brigantine! This unique property offers an abundance of parking up front along with an operable kitchen area to turn into a restaurant of your choice or even catering facility!!! Beyond this front area, you have a marina featuring 38 boat slips along with a great bait/tackle building! **PROPERTY DETAILS** 