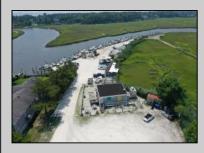

## COMMENTS

\*\*\*ABSOLUTELY ABSECON NEW WATERFRONT LISTING ALERT\*\*\*UP THE CREEK MARINA PROPERTY & OUTBUILDINGS\*\*\*38 BOAT SLIPS\*\*\*RESTAURANT IN FRONT WITH ANSUL SYSTEM\*\*\*BOAT STORAGE\*\*\*BAIT SHOP BUILDING\*\*\*1.83 ACRES\*\*\*VIEWS OF AC\*\*\*6 MILES TO BRIGANTINE BRIDGE\*\*\*ABOVE-GROUND FUEL TANK ON SITE\*\*\*ZONED MODERATE-DENSITY RESIDENTIAL DISTRICT\*\*\* R2 Outstanding @ Faunce Landing~Absolutely INCREDIBLE opportunity to own 1.83 of creek front property with 38 boat slips and views of #DOAC & Brigantine! This unique property offers an abundance of parking up front along with an operable kitchen area to turn into a restaurant of your choice or even catering facility!!! Beyond this front area, you have a marina featuring 38 boat slips along with a great bait/tackle building! **PROPERTY DETAILS** 