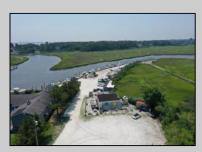

## COMMENTS

\*\*\*ABSOLUTELY ABSECON NEW WATERFRONT LISTING ALERT\*\*\*UP THE CREEK MARINA PROPERTY & OUTBUILDINGS\*\*\*38 BOAT SLIPS\*\*\*RESTAURANT IN FRONT WITH ANSUL SYSTEM\*\*\*BOAT STORAGE\*\*\*BAIT SHOP BUILDING\*\*\*1.83 ACRES\*\*\*VIEWS OF AC\*\*\*6 MILES TO BRIGANTINE BRIDGE\*\*\*ABOVE-GROUND FUEL TANK ON SITE\*\*\*ZONED MODERATE-DENSITY RESIDENTIAL DISTRICT\*\*\* R2 Outstanding @ Faunce Landing~Absolutely INCREDIBLE opportunity to own 1.83 of creek front property with 38 boat slips and views of #DOAC & Brigantine! This unique property offers an abundance of parking up front along with an operable kitchen area to turn into a restaurant of your choice or even catering facility!!! Beyond this front area, you have a marina featuring 38 boat slips along with a great bait/tackle building! **PROPERTY DETAILS** 