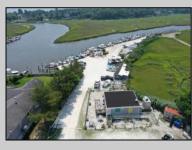

## COMMENTS

\*\*\*ABSOLUTELY ABSECON NEW WATERFRONT LISTING ALERT\*\*\*UP THE CREEK MARINA PROPERTY & OUTBUILDINGS\*\*\*38 BOAT SLIPS\*\*\*RESTAURANT IN FRONT WITH ANSUL SYSTEM\*\*\*BOAT STORAGE\*\*\*BAIT SHOP BUILDING\*\*\*1.83 ACRES\*\*\*VIEWS OF AC\*\*\*6 MILES TO BRIGANTINE BRIDGE\*\*\*ABOVE-GROUND FUEL TANK ON SITE\*\*\*ZONED MODERATE-DENSITY RESIDENTIAL DISTRICT\*\*\* R2 Outstanding @ Faunce Landing~Absolutely INCREDIBLE opportunity to own 1.83 of creek front property with 38 boat slips and views of #DOAC & Brigantine! This unique property offers an abundance of parking up front along with an operable kitchen area to turn into a restaurant of your choice or even catering facility!!! Beyond this front area, you have a marina featuring 38 boat slips along with a great bait/tackle building! **PROPERTY DETAILS** 