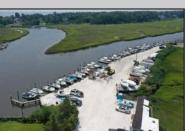

## COMMENTS

\*\*\*ABSOLUTELY ABSECON NEW WATERFRONT LISTING ALERT\*\*\*UP THE CREEK MARINA PROPERTY & OUTBUILDINGS\*\*\*38 BOAT SLIPS\*\*\*RESTAURANT IN FRONT WITH ANSUL SYSTEM\*\*\*BOAT STORAGE\*\*\*BAIT SHOP BUILDING\*\*\*1.83 ACRES\*\*\*VIEWS OF AC\*\*\*6 MILES TO BRIGANTINE BRIDGE\*\*\*ABOVE-GROUND FUEL TANK ON SITE\*\*\*ZONED MODERATE-DENSITY RESIDENTIAL DISTRICT\*\*\* R2 Outstanding @ Faunce Landing~Absolutely INCREDIBLE opportunity to own 1.83 of creek front property with 38 boat slips and views of #DOAC & Brigantine! This unique property offers an abundance of parking up front along with an operable kitchen area to turn into a restaurant of your choice or even catering facility!!! Beyond this front area, you have a marina featuring 38 boat slips along with a great bait/tackle building! **PROPERTY DETAILS** 