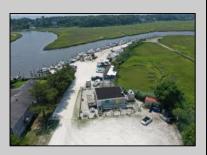

## **COMMENTS**

\*\*\*ABSOLUTELY ABSECON NEW WATERFRONT LISTING ALERT\*\*\*UP THE CREEK MARINA PROPERTY & OUTBUILDINGS\*\*\*38 BOAT SLIPS\*\*\*RESTAURANT IN FRONT WITH ANSUL SYSTEM\*\*\*BOAT STORAGE\*\*\*BAIT SHOP BUILDING\*\*\*1.83 ACRES\*\*\*VIEWS OF AC\*\*\*6 MILES TO BRIGANTINE BRIDGE\*\*\*ABOVE-GROUND FUEL TANK ON SITE\*\*\*ZONED R2 MODERATE-DENSITY RESIDENTIAL DISTRICT\*\*\* Outstanding @ Faunce Landing~Absolutely INCREDIBLE opportunity to own 1.83 of creek front property with 38 boat slips and views of #DOAC & Brigantine! This unique property offers an abundance of parking up front along with an operable kitchen area to turn into a restaurant of your choice or even catering facility!!! Beyond this front area, you have a marina featuring 38 boat slips along with a great bait/tackle building! 2.5% seller concession to buyer.