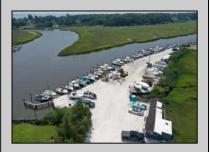

## **COMMENTS**

\*\*\*ABSOLUTELY ABSECON NEW WATERFRONT LISTING ALERT\*\*\*UP THE CREEK MARINA PROPERTY & OUTBUILDINGS\*\*\*38 BOAT SLIPS\*\*\*RESTAURANT IN FRONT WITH ANSUL SYSTEM\*\*\*BOAT STORAGE\*\*\*BAIT SHOP BUILDING\*\*\*1.83 ACRES\*\*\*VIEWS OF AC\*\*\*6 MILES TO BRIGANTINE BRIDGE\*\*\*ABOVE-GROUND FUEL TANK ON SITE\*\*\*ZONED R2 MODERATE-DENSITY RESIDENTIAL DISTRICT\*\*\* Outstanding @ Faunce Landing~Absolutely INCREDIBLE opportunity to own 1.83 of creek front property with 38 boat slips and views of #DOAC & Brigantine! This unique property offers an abundance of parking up front along with an operable kitchen area to turn into a restaurant of your choice or even catering facility!!! Beyond this front area, you have a marina featuring 38 boat slips along with a great bait/tackle building! 2.5% seller concession to buyer.

## **PROPERTY DETAILS**

Exterior OutsideFeatures Frame/Wood Dock/Pier/Slip

Ask for John Greiner
Berger Realty Inc
3160 Asbury Avenue, Ocean City
Call: 609-399-0076
Email to: jag@bergerrealty.com