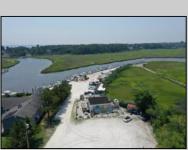

## **COMMENTS**

\*\*\*ABSOLUTELY ABSECON NEW WATERFRONT LISTING ALERT\*\*\*UP THE CREEK MARINA PROPERTY & OUTBUILDINGS\*\*\*38 BOAT SLIPS\*\*\*RESTAURANT IN FRONT WITH ANSUL SYSTEM\*\*\*BOAT STORAGE\*\*\*BAIT SHOP BUILDING\*\*\*1.83 ACRES\*\*\*VIEWS OF AC\*\*\*6 MILES TO BRIGANTINE BRIDGE\*\*\*ABOVE-GROUND FUEL TANK ON SITE\*\*\*ZONED R2 MODERATE-DENSITY RESIDENTIAL DISTRICT\*\*\* Outstanding @ Faunce Landing~Absolutely INCREDIBLE opportunity to own 1.83 of creek front property with 38 boat slips and views of #DOAC & Brigantine! This unique property offers an abundance of parking up front along with an operable kitchen area to turn into a restaurant of your choice or even catering facility!!! Beyond this front area, you have a marina featuring 38 boat slips along with a great bait/tackle building! 2.5% seller concession to buyer.