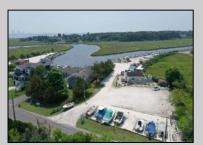

## **COMMENTS**

\*\*\*ABSOLUTELY ABSECON NEW WATERFRONT LISTING ALERT\*\*\*UP THE CREEK MARINA PROPERTY & OUTBUILDINGS\*\*\*38 BOAT SLIPS\*\*\*RESTAURANT IN FRONT WITH ANSUL SYSTEM\*\*\*BOAT STORAGE\*\*\*BAIT SHOP BUILDING\*\*\*1.83 ACRES\*\*\*VIEWS OF AC\*\*\*6 MILES TO BRIGANTINE BRIDGE\*\*\*ABOVE-GROUND FUEL TANK ON SITE\*\*\*ZONED R2 MODERATE-DENSITY RESIDENTIAL DISTRICT\*\*\* Outstanding @ Faunce Landing~Absolutely INCREDIBLE opportunity to own 1.83 of creek front property with 38 boat slips and views of #DOAC & Brigantine! This unique property offers an abundance of parking up front along with an operable kitchen area to turn into a restaurant of your choice or even catering facility!!! Beyond this front area, you have a marina featuring 38 boat slips along with a great bait/tackle building! 2.5% seller concession to buyer.