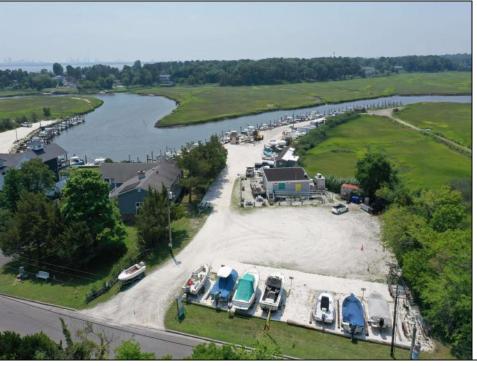

## **COMMENTS**

\*\*\*ABSOLUTELY ABSECON NEW WATERFRONT LISTING ALERT\*\*\*UP THE CREEK MARINA PROPERTY & OUTBUILDINGS\*\*\*38 BOAT SLIPS\*\*\*RESTAURANT IN FRONT WITH ANSUL SYSTEM\*\*\*BOAT STORAGE\*\*\*BAIT SHOP BUILDING\*\*\*1.83 ACRES\*\*\*VIEWS OF AC\*\*\*6 MILES TO BRIGANTINE BRIDGE\*\*\*ABOVE-GROUND FUEL TANK ON SITE\*\*\*ZONED R2 MODERATE-DENSITY RESIDENTIAL DISTRICT\*\*\* Outstanding @ Faunce Landing~Absolutely INCREDIBLE opportunity to own 1.83 of creek front property with 38 boat slips and views of #DOAC & Brigantine! This unique property offers an abundance of parking up front along with an operable kitchen area to turn into a restaurant of your choice or even catering facility!!! Beyond this front area, you have a marina featuring 38 boat slips along with a great bait/tackle building! 2.5% seller concession to buyer.

## **PROPERTY DETAILS**

Exterior OutsideFeatures Frame/Wood Dock/Pier/Slip

Ask for John Greiner
Berger Realty Inc
3160 Asbury Avenue, Ocean City
Call: 609-399-0076
Email to: jag@bergerrealty.com