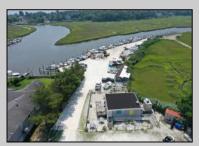

## **COMMENTS**

\*\*\*ABSOLUTELY ABSECON NEW WATERFRONT LISTING ALERT\*\*\*UP THE CREEK MARINA PROPERTY & OUTBUILDINGS\*\*\*38 BOAT SLIPS\*\*\*RESTAURANT IN FRONT WITH ANSUL SYSTEM\*\*\*BOAT STORAGE\*\*\*BAIT SHOP BUILDING\*\*\*1.83 ACRES\*\*\*VIEWS OF AC\*\*\*6 MILES TO BRIGANTINE BRIDGE\*\*\*ABOVE-GROUND FUEL TANK ON SITE\*\*\*ZONED R2 MODERATE-DENSITY RESIDENTIAL DISTRICT\*\*\* Outstanding @ Faunce Landing~Absolutely INCREDIBLE opportunity to own 1.83 of creek front property with 38 boat slips and views of #DOAC & Brigantine! This unique property offers an abundance of parking up front along with an operable kitchen area to turn into a restaurant of your choice or even catering facility!!! Beyond this front area, you have a marina featuring 38 boat slips along with a great bait/tackle building! 2.5% seller concession to buyer.

## **PROPERTY DETAILS**

Exterior OutsideFeatures Frame/Wood Dock/Pier/Slip

Ask for John Greiner
Berger Realty Inc
3160 Asbury Avenue, Ocean City
Call: 609-399-0076
Email to: jag@bergerrealty.com