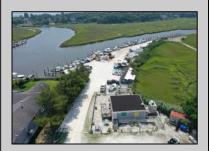

## **COMMENTS**

\*\*\*ABSOLUTELY ABSECON NEW WATERFRONT LISTING ALERT\*\*\*UP THE CREEK MARINA PROPERTY & OUTBUILDINGS\*\*\*38 BOAT SLIPS\*\*\*RESTAURANT IN FRONT WITH ANSUL SYSTEM\*\*\*BOAT STORAGE\*\*\*BAIT SHOP BUILDING\*\*\*1.83 ACRES\*\*\*VIEWS OF AC\*\*\*6 MILES TO BRIGANTINE BRIDGE\*\*\*ABOVE-GROUND FUEL TANK ON SITE\*\*\*ZONED R2 MODERATE-DENSITY RESIDENTIAL DISTRICT\*\*\* Outstanding @ Faunce Landing~Absolutely INCREDIBLE opportunity to own 1.83 of creek front property with 38 boat slips and views of #DOAC & Brigantine! This unique property offers an abundance of parking up front along with an operable kitchen area to turn into a restaurant of your choice or even catering facility!!! Beyond this front area, you have a marina featuring 38 boat slips along with a great bait/tackle building! 2.5% seller concession to buyer.

## **PROPERTY DETAILS**

Exterior OutsideFeatures Frame/Wood Dock/Pier/Slip

Ask for Faith Camp-ODonnell Berger Realty Inc 1330 Bay Avenue, Ocean City Call: 609-391-1330 Email to: fco@bergerrealty.com