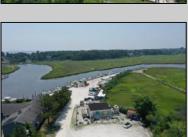

## **COMMENTS**

\*\*\*ABSOLUTELY ABSECON NEW WATERFRONT LISTING ALERT\*\*\*UP THE CREEK MARINA PROPERTY & OUTBUILDINGS\*\*\*38 BOAT SLIPS\*\*\*RESTAURANT IN FRONT WITH ANSUL SYSTEM\*\*\*BOAT STORAGE\*\*\*BAIT SHOP BUILDING\*\*\*1.83 ACRES\*\*\*VIEWS OF AC\*\*\*6 MILES TO BRIGANTINE BRIDGE\*\*\*ABOVE-GROUND FUEL TANK ON SITE\*\*\*ZONED R2 MODERATE-DENSITY RESIDENTIAL DISTRICT\*\*\* Outstanding @ Faunce Landing~Absolutely INCREDIBLE opportunity to own 1.83 of creek front property with 38 boat slips and views of #DOAC & Brigantine! This unique property offers an abundance of parking up front along with an operable kitchen area to turn into a restaurant of your choice or even catering facility!!! Beyond this front area, you have a marina featuring 38 boat slips along with a great bait/tackle building! 2.5% seller concession to buyer.

## **PROPERTY DETAILS**

Exterior OutsideFeatures Frame/Wood Dock/Pier/Slip

Ask for Faith Camp-ODonnell Berger Realty Inc 1330 Bay Avenue, Ocean City Call: 609-391-1330 Email to: fco@bergerrealty.com