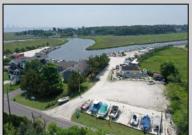

## **COMMENTS**

\*\*\*ABSOLUTELY ABSECON NEW WATERFRONT LISTING ALERT\*\*\*UP THE CREEK MARINA PROPERTY & OUTBUILDINGS\*\*\*38 BOAT SLIPS\*\*\*RESTAURANT IN FRONT WITH ANSUL SYSTEM\*\*\*BOAT STORAGE\*\*\*BAIT SHOP BUILDING\*\*\*1.83 ACRES\*\*\*VIEWS OF AC\*\*\*6 MILES TO BRIGANTINE BRIDGE\*\*\*ABOVE-GROUND FUEL TANK ON SITE\*\*\*ZONED R2 MODERATE-DENSITY RESIDENTIAL DISTRICT\*\*\* Outstanding @ Faunce Landing~Absolutely INCREDIBLE opportunity to own 1.83 of creek front property with 38 boat slips and views of #DOAC & Brigantine! This unique property offers an abundance of parking up front along with an operable kitchen area to turn into a restaurant of your choice or even catering facility!!! Beyond this front area, you have a marina featuring 38 boat slips along with a great bait/tackle building! 2.5% seller concession to buyer.

## **PROPERTY DETAILS**

Exterior OutsideFeatures Frame/Wood Dock/Pier/Slip

Ask for Faith Camp-ODonnell Berger Realty Inc 1330 Bay Avenue, Ocean City Call: 609-391-1330 Email to: fco@bergerrealty.com