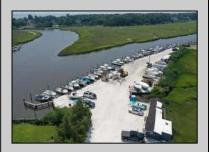

## **COMMENTS**

\*\*\*ABSOLUTELY ABSECON NEW WATERFRONT LISTING ALERT\*\*\*UP THE CREEK MARINA PROPERTY & OUTBUILDINGS\*\*\*38 BOAT SLIPS\*\*\*RESTAURANT IN FRONT WITH ANSUL SYSTEM\*\*\*BOAT STORAGE\*\*\*BAIT SHOP BUILDING\*\*\*1.83 ACRES\*\*\*VIEWS OF AC\*\*\*6 MILES TO BRIGANTINE BRIDGE\*\*\*ABOVE-GROUND FUEL TANK ON SITE\*\*\*ZONED R2 MODERATE-DENSITY RESIDENTIAL DISTRICT\*\*\* Outstanding @ Faunce Landing~Absolutely INCREDIBLE opportunity to own 1.83 of creek front property with 38 boat slips and views of #DOAC & Brigantine! This unique property offers an abundance of parking up front along with an operable kitchen area to turn into a restaurant of your choice or even catering facility!!! Beyond this front area, you have a marina featuring 38 boat slips along with a great bait/tackle building! 2.5% seller concession to buyer.