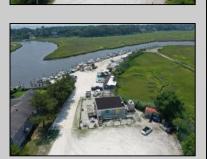

## **COMMENTS**

\*\*\*ABSOLUTELY ABSECON NEW WATERFRONT LISTING ALERT\*\*\*UP THE CREEK MARINA PROPERTY & OUTBUILDINGS\*\*\*38 BOAT SLIPS\*\*\*RESTAURANT IN FRONT WITH ANSUL SYSTEM\*\*\*BOAT STORAGE\*\*\*BAIT SHOP BUILDING\*\*\*1.83 ACRES\*\*\*VIEWS OF AC\*\*\*6 MILES TO BRIGANTINE BRIDGE\*\*\*ABOVE-GROUND FUEL TANK ON SITE\*\*\*ZONED R2 MODERATE-DENSITY RESIDENTIAL DISTRICT\*\*\* Outstanding @ Faunce Landing~Absolutely INCREDIBLE opportunity to own 1.83 of creek front property with 38 boat slips and views of #DOAC & Brigantine! This unique property offers an abundance of parking up front along with an operable kitchen area to turn into a restaurant of your choice or even catering facility!!! Beyond this front area, you have a marina featuring 38 boat slips along with a great bait/tackle building! 2.5% seller concession to buyer.

## **PROPERTY DETAILS**

Exterior OutsideFeatures Frame/Wood Dock/Pier/Slip

Ask for Faith Camp-ODonnell Berger Realty Inc 1330 Bay Avenue, Ocean City Call: 609-391-1330 Email to: fco@bergerrealty.com