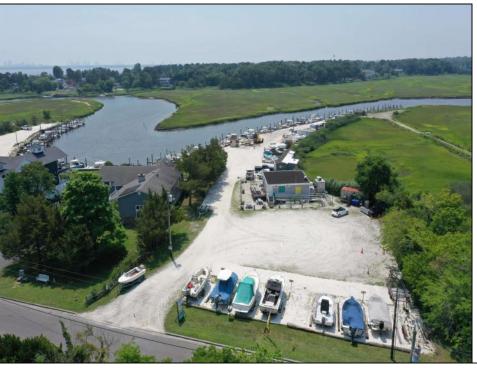

## **COMMENTS**

\*\*\*ABSOLUTELY ABSECON NEW WATERFRONT LISTING ALERT\*\*\*UP THE CREEK MARINA PROPERTY & OUTBUILDINGS\*\*\*38 BOAT SLIPS\*\*\*RESTAURANT IN FRONT WITH ANSUL SYSTEM\*\*\*BOAT STORAGE\*\*\*BAIT SHOP BUILDING\*\*\*1.83 ACRES\*\*\*VIEWS OF AC\*\*\*6 MILES TO BRIGANTINE BRIDGE\*\*\*ABOVE-GROUND FUEL TANK ON SITE\*\*\*ZONED R2 MODERATE-DENSITY RESIDENTIAL DISTRICT\*\*\* Outstanding @ Faunce Landing~Absolutely INCREDIBLE opportunity to own 1.83 of creek front property with 38 boat slips and views of #DOAC & Brigantine! This unique property offers an abundance of parking up front along with an operable kitchen area to turn into a restaurant of your choice or even catering facility!!! Beyond this front area, you have a marina featuring 38 boat slips along with a great bait/tackle building! 2.5% seller concession to buyer.