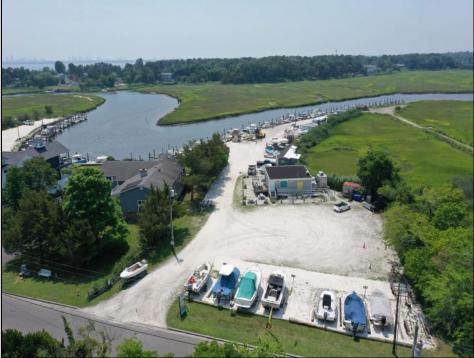

## COMMENTS

\*\*\*ABSOLUTELY ABSECON NEW WATERFRONT LISTING ALERT\*\*\*UP THE CREEK MARINA PROPERTY & OUTBUILDINGS\*\*\*38 BOAT SLIPS\*\*\*RESTAURANT IN FRONT WITH ANSUL SYSTEM\*\*\*BOAT STORAGE\*\*\*BAIT SHOP BUILDING\*\*\*1.83 ACRES\*\*\*VIEWS OF AC\*\*\*6 MILES TO BRIGANTINE BRIDGE\*\*\*ABOVE-GROUND FUEL TANK ON SITE\*\*\*ZONED R2 MODERATE-DENSITY RESIDENTIAL DISTRICT\*\*\* Outstanding @ Faunce Landing-Absolutely INCREDIBLE opportunity to own 1.83 of creek front property with 38 boat slips and views of #DOAC & Brigantine! This unique property offers an abundance of parking up front along with an operable kitchen area to turn into a restaurant of your choice or even catering facility!!! Beyond this front area, you have a marina featuring 38 boat slips along with a great bait/tackle building!