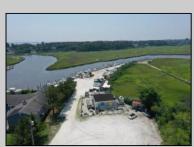

## COMMENTS

\*\*\*ABSOLUTELY ABSECON NEW WATERFRONT LISTING ALERT\*\*\*UP THE CREEK MARINA PROPERTY & OUTBUILDINGS\*\*\*38 BOAT SLIPS\*\*\*RESTAURANT IN FRONT WITH ANSUL SYSTEM\*\*\*BOAT STORAGE\*\*\*BAIT SHOP BUILDING\*\*\*1.83 ACRES\*\*\*VIEWS OF AC\*\*\*6 MILES TO BRIGANTINE BRIDGE\*\*\*ABOVE-GROUND FUEL TANK ON SITE\*\*\*ZONED R2 MODERATE-DENSITY RESIDENTIAL DISTRICT\*\*\* Outstanding @ Faunce Landing-Absolutely INCREDIBLE opportunity to own 1.83 of creek front property with 38 boat slips and views of #DOAC & Brigantine! This unique property offers an abundance of parking up front along with an operable kitchen area to turn into a restaurant of your choice or even catering facility!!! Beyond this front area, you have a marina featuring 38 boat slips along with a great bait/tackle building!