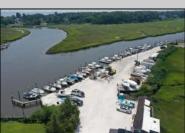

## COMMENTS

\*\*\*ABSOLUTELY ABSECON NEW WATERFRONT LISTING ALERT\*\*\*UP THE CREEK MARINA PROPERTY & OUTBUILDINGS\*\*\*38 BOAT SLIPS\*\*\*RESTAURANT IN FRONT WITH ANSUL SYSTEM\*\*\*BOAT STORAGE\*\*\*BAIT SHOP BUILDING\*\*\*1.83 ACRES\*\*\*VIEWS OF AC\*\*\*6 MILES TO BRIGANTINE BRIDGE\*\*\*ABOVE-GROUND FUEL TANK ON SITE\*\*\*ZONED R2 MODERATE-DENSITY RESIDENTIAL DISTRICT\*\*\* Outstanding @ Faunce Landing-Absolutely INCREDIBLE opportunity to own 1.83 of creek front property with 38 boat slips and views of #DOAC & Brigantine! This unique property offers an abundance of parking up front along with an operable kitchen area to turn into a restaurant of your choice or even catering facility!!! Beyond this front area, you have a marina featuring 38 boat slips along with a great bait/tackle building!