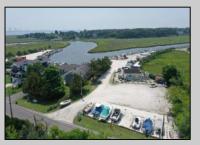

## COMMENTS

\*\*\*ABSOLUTELY ABSECON NEW WATERFRONT LISTING ALERT\*\*\*UP THE CREEK MARINA PROPERTY & OUTBUILDINGS\*\*\*38 BOAT SLIPS\*\*\*RESTAURANT IN FRONT WITH ANSUL SYSTEM\*\*\*BOAT STORAGE\*\*\*BAIT SHOP BUILDING\*\*\*1.83 ACRES\*\*\*VIEWS OF AC\*\*\*6 MILES TO BRIGANTINE BRIDGE\*\*\*ABOVE-GROUND FUEL TANK ON SITE\*\*\*ZONED R2 MODERATE-DENSITY RESIDENTIAL DISTRICT\*\*\* Outstanding @ Faunce Landing-Absolutely INCREDIBLE opportunity to own 1.83 of creek front property with 38 boat slips and views of #DOAC & Brigantine! This unique property offers an abundance of parking up front along with an operable kitchen area to turn into a restaurant of your choice or even catering facility!!! Beyond this front area, you have a marina featuring 38 boat slips along with a great bait/tackle building!