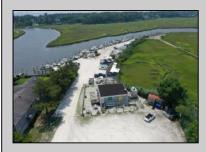

## COMMENTS

\*\*\*ABSOLUTELY ABSECON NEW WATERFRONT LISTING ALERT\*\*\*UP THE CREEK MARINA PROPERTY & OUTBUILDINGS\*\*\*38 BOAT SLIPS\*\*\*RESTAURANT IN FRONT WITH ANSUL SYSTEM\*\*\*BOAT STORAGE\*\*\*BAIT SHOP BUILDING\*\*\*1.83 ACRES\*\*\*VIEWS OF AC\*\*\*6 MILES TO BRIGANTINE BRIDGE\*\*\*ABOVE-GROUND FUEL TANK ON SITE\*\*\*ZONED R2 MODERATE-DENSITY RESIDENTIAL DISTRICT\*\*\* Outstanding @ Faunce Landing-Absolutely INCREDIBLE opportunity to own 1.83 of creek front property with 38 boat slips and views of #DOAC & Brigantine! This unique property offers an abundance of parking up front along with an operable kitchen area to turn into a restaurant of your choice or even catering facility!!! Beyond this front area, you have a marina featuring 38 boat slips along with a great bait/tackle building!