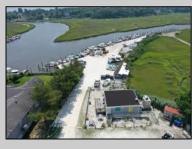

## COMMENTS

\*\*\*ABSOLUTELY ABSECON NEW WATERFRONT LISTING ALERT\*\*\*UP THE CREEK MARINA PROPERTY & OUTBUILDINGS\*\*\*38 BOAT SLIPS\*\*\*RESTAURANT IN FRONT WITH ANSUL SYSTEM\*\*\*BOAT STORAGE\*\*\*BAIT SHOP BUILDING\*\*\*1.83 ACRES\*\*\*VIEWS OF AC\*\*\*6 MILES TO BRIGANTINE BRIDGE\*\*\*ABOVE-GROUND FUEL TANK ON SITE\*\*\*ZONED R2 MODERATE-DENSITY RESIDENTIAL DISTRICT\*\*\* Outstanding @ Faunce Landing-Absolutely INCREDIBLE opportunity to own 1.83 of creek front property with 38 boat slips and views of #DOAC & Brigantine! This unique property offers an abundance of parking up front along with an operable kitchen area to turn into a restaurant of your choice or even catering facility!!! Beyond this front area, you have a marina featuring 38 boat slips along with a great bait/tackle building!