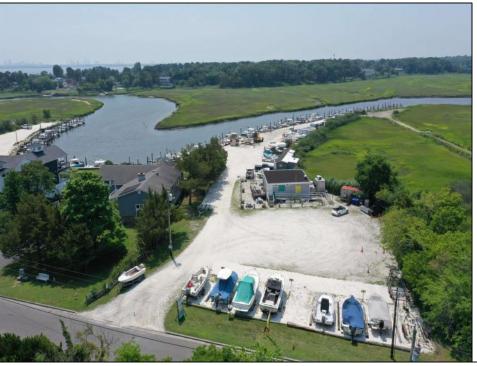

## **COMMENTS**

\*\*\*ABSOLUTELY ABSECON NEW WATERFRONT LISTING ALERT\*\*\*UP THE CREEK MARINA PROPERTY & OUTBUILDINGS\*\*\*38 BOAT SLIPS\*\*\*RESTAURANT IN FRONT WITH ANSUL SYSTEM\*\*\*BOAT STORAGE\*\*\*BAIT SHOP BUILDING\*\*\*1.83 ACRES\*\*\*VIEWS OF AC\*\*\*6 MILES TO BRIGANTINE BRIDGE\*\*\*ABOVE-GROUND FUEL TANK ON SITE\*\*\*ZONED R2 MODERATE-DENSITY RESIDENTIAL DISTRICT\*\*\* Outstanding @ Faunce Landing~Absolutely INCREDIBLE opportunity to own 1.83 of creek front property with 38 boat slips and views of #DOAC & Brigantine! This unique property offers an abundance of parking up front along with an operable kitchen area to turn into a restaurant of your choice or even catering facility!!! Beyond this front area, you have a marina featuring 38 boat slips along with a great bait/tackle building! 2.5% seller concession to buyer.

## **PROPERTY DETAILS**

Exterior OutsideFeatures Frame/Wood Dock/Pier/Slip

Ask for Donna M. Drohan Berger Realty Inc 1330 Bay Avenue, Ocean City Call: 609-391-1330

Email to: dmd@bergerrealty.com