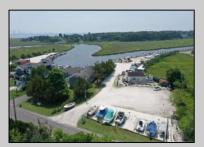

## **COMMENTS**

\*\*\*ABSOLUTELY ABSECON NEW WATERFRONT LISTING ALERT\*\*\*UP THE CREEK MARINA PROPERTY & OUTBUILDINGS\*\*\*38 BOAT SLIPS\*\*\*RESTAURANT IN FRONT WITH ANSUL SYSTEM\*\*\*BOAT STORAGE\*\*\*BAIT SHOP BUILDING\*\*\*1.83 ACRES\*\*\*VIEWS OF AC\*\*\*6 MILES TO BRIGANTINE BRIDGE\*\*\*ABOVE-GROUND FUEL TANK ON SITE\*\*\*ZONED R2 MODERATE-DENSITY RESIDENTIAL DISTRICT\*\*\* Outstanding @ Faunce Landing~Absolutely INCREDIBLE opportunity to own 1.83 of creek front property with 38 boat slips and views of #DOAC & Brigantine! This unique property offers an abundance of parking up front along with an operable kitchen area to turn into a restaurant of your choice or even catering facility!!! Beyond this front area, you have a marina featuring 38 boat slips along with a great bait/tackle building! 2.5% seller concession to buyer.