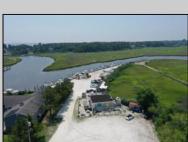

## **COMMENTS**

\*\*\*ABSOLUTELY ABSECON NEW WATERFRONT LISTING ALERT\*\*\*UP THE CREEK MARINA PROPERTY & OUTBUILDINGS\*\*\*38 BOAT SLIPS\*\*\*RESTAURANT IN FRONT WITH ANSUL SYSTEM\*\*\*BOAT STORAGE\*\*\*BAIT SHOP BUILDING\*\*\*1.83 ACRES\*\*\*VIEWS OF AC\*\*\*6 MILES TO BRIGANTINE BRIDGE\*\*\*ABOVE-GROUND FUEL TANK ON SITE\*\*\*ZONED R2 MODERATE-DENSITY RESIDENTIAL DISTRICT\*\*\* Outstanding @ Faunce Landing~Absolutely INCREDIBLE opportunity to own 1.83 of creek front property with 38 boat slips and views of #DOAC & Brigantine! This unique property offers an abundance of parking up front along with an operable kitchen area to turn into a restaurant of your choice or even catering facility!!! Beyond this front area, you have a marina featuring 38 boat slips along with a great bait/tackle building! 2.5% seller concession to buyer.