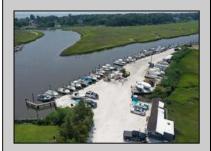

## **COMMENTS**

\*\*\*ABSOLUTELY ABSECON NEW WATERFRONT LISTING ALERT\*\*\*UP THE CREEK MARINA PROPERTY & OUTBUILDINGS\*\*\*38 BOAT SLIPS\*\*\*RESTAURANT IN FRONT WITH ANSUL SYSTEM\*\*\*BOAT STORAGE\*\*\*BAIT SHOP BUILDING\*\*\*1.83 ACRES\*\*\*VIEWS OF AC\*\*\*6 MILES TO BRIGANTINE BRIDGE\*\*\*ABOVE-GROUND FUEL TANK ON SITE\*\*\*ZONED R2 MODERATE-DENSITY RESIDENTIAL DISTRICT\*\*\* Outstanding @ Faunce Landing~Absolutely INCREDIBLE opportunity to own 1.83 of creek front property with 38 boat slips and views of #DOAC & Brigantine! This unique property offers an abundance of parking up front along with an operable kitchen area to turn into a restaurant of your choice or even catering facility!!! Beyond this front area, you have a marina featuring 38 boat slips along with a great bait/tackle building! 2.5% seller concession to buyer.

## **PROPERTY DETAILS**

Exterior OutsideFeatures Frame/Wood Dock/Pier/Slip

Ask for Donna M. Drohan Berger Realty Inc 1330 Bay Avenue, Ocean City Call: 609-391-1330

Email to: dmd@bergerrealty.com