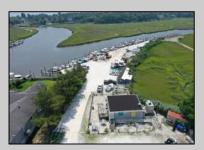

## **COMMENTS**

\*\*\*ABSOLUTELY ABSECON NEW WATERFRONT LISTING ALERT\*\*\*UP THE CREEK MARINA PROPERTY & OUTBUILDINGS\*\*\*38 BOAT SLIPS\*\*\*RESTAURANT IN FRONT WITH ANSUL SYSTEM\*\*\*BOAT STORAGE\*\*\*BAIT SHOP BUILDING\*\*\*1.83 ACRES\*\*\*VIEWS OF AC\*\*\*6 MILES TO BRIGANTINE BRIDGE\*\*\*ABOVE-GROUND FUEL TANK ON SITE\*\*\*ZONED R2 MODERATE-DENSITY RESIDENTIAL DISTRICT\*\*\* Outstanding @ Faunce Landing~Absolutely INCREDIBLE opportunity to own 1.83 of creek front property with 38 boat slips and views of #DOAC & Brigantine! This unique property offers an abundance of parking up front along with an operable kitchen area to turn into a restaurant of your choice or even catering facility!!! Beyond this front area, you have a marina featuring 38 boat slips along with a great bait/tackle building! 2.5% seller concession to buyer.

## **PROPERTY DETAILS**

Exterior OutsideFeatures Frame/Wood Dock/Pier/Slip

Ask for Donna M. Drohan Berger Realty Inc 1330 Bay Avenue, Ocean City Call: 609-391-1330

Email to: dmd@bergerrealty.com