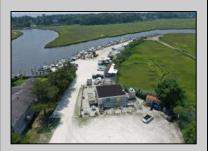

## **COMMENTS**

\*\*\*ABSOLUTELY ABSECON NEW WATERFRONT LISTING ALERT\*\*\*UP THE CREEK MARINA PROPERTY & OUTBUILDINGS\*\*\*38 BOAT SLIPS\*\*\*RESTAURANT IN FRONT WITH ANSUL SYSTEM\*\*\*BOAT STORAGE\*\*\*BAIT SHOP BUILDING\*\*\*1.83 ACRES\*\*\*VIEWS OF AC\*\*\*6 MILES TO BRIGANTINE BRIDGE\*\*\*ABOVE-GROUND FUEL TANK ON SITE\*\*\*ZONED R2 MODERATE-DENSITY RESIDENTIAL DISTRICT\*\*\* Outstanding @ Faunce Landing~Absolutely INCREDIBLE opportunity to own 1.83 of creek front property with 38 boat slips and views of #DOAC & Brigantine! This unique property offers an abundance of parking up front along with an operable kitchen area to turn into a restaurant of your choice or even catering facility!!! Beyond this front area, you have a marina featuring 38 boat slips along with a great bait/tackle building! 2.5% seller concession to buyer.