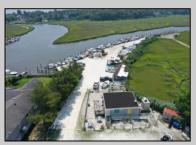

## **COMMENTS**

\*\*\*ABSOLUTELY ABSECON NEW WATERFRONT LISTING ALERT\*\*\*UP THE CREEK MARINA PROPERTY & OUTBUILDINGS\*\*\*38 BOAT SLIPS\*\*\*RESTAURANT IN FRONT WITH ANSUL SYSTEM\*\*\*BOAT STORAGE\*\*\*BAIT SHOP BUILDING\*\*\*1.83 ACRES\*\*\*VIEWS OF AC\*\*\*6 MILES TO BRIGANTINE BRIDGE\*\*\*ABOVE-GROUND FUEL TANK ON SITE\*\*\*ZONED R2 MODERATE-DENSITY RESIDENTIAL DISTRICT\*\*\* Outstanding @ Faunce Landing~Absolutely INCREDIBLE opportunity to own 1.83 of creek front property with 38 boat slips and views of #DOAC & Brigantine! This unique property offers an abundance of parking up front along with an operable kitchen area to turn into a restaurant of your choice or even catering facility!!! Beyond this front area, you have a marina featuring 38 boat slips along with a great bait/tackle building! 2.5% seller concession to buyer.