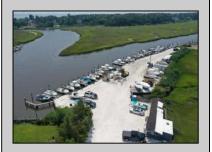

## **COMMENTS**

\*\*\*ABSOLUTELY ABSECON NEW WATERFRONT LISTING ALERT\*\*\*UP THE CREEK MARINA PROPERTY & OUTBUILDINGS\*\*\*38 BOAT SLIPS\*\*\*RESTAURANT IN FRONT WITH ANSUL SYSTEM\*\*\*BOAT STORAGE\*\*\*BAIT SHOP BUILDING\*\*\*1.83 ACRES\*\*\*VIEWS OF AC\*\*\*6 MILES TO BRIGANTINE BRIDGE\*\*\*ABOVE-GROUND FUEL TANK ON SITE\*\*\*ZONED R2 MODERATE-DENSITY RESIDENTIAL DISTRICT\*\*\* Outstanding @ Faunce Landing~Absolutely INCREDIBLE opportunity to own 1.83 of creek front property with 38 boat slips and views of #DOAC & Brigantine! This unique property offers an abundance of parking up front along with an operable kitchen area to turn into a restaurant of your choice or even catering facility!!! Beyond this front area, you have a marina featuring 38 boat slips along with a great bait/tackle building! 2.5% seller concession to buyer.