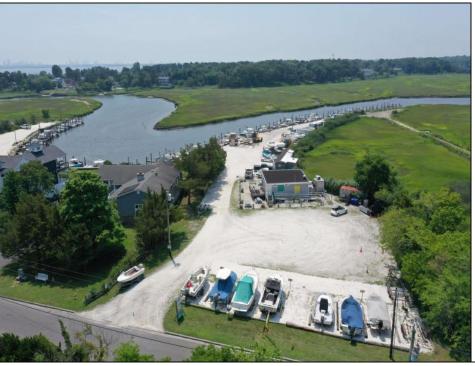

## **COMMENTS**

\*\*\*ABSOLUTELY ABSECON NEW WATERFRONT LISTING ALERT\*\*\*UP THE CREEK MARINA PROPERTY & OUTBUILDINGS\*\*\*38 BOAT SLIPS\*\*\*RESTAURANT IN FRONT WITH ANSUL SYSTEM\*\*\*BOAT STORAGE\*\*\*BAIT SHOP BUILDING\*\*\*1.83 ACRES\*\*\*VIEWS OF AC\*\*\*6 MILES TO BRIGANTINE BRIDGE\*\*\*ABOVE-GROUND FUEL TANK ON SITE\*\*\*ZONED R2 MODERATE-DENSITY RESIDENTIAL DISTRICT\*\*\* Outstanding @ Faunce Landing~Absolutely INCREDIBLE opportunity to own 1.83 of creek front property with 38 boat slips and views of #DOAC & Brigantine! This unique property offers an abundance of parking up front along with an operable kitchen area to turn into a restaurant of your choice or even catering facility!!! Beyond this front area, you have a marina featuring 38 boat slips along with a great bait/tackle building! 2.5% seller concession to buyer.