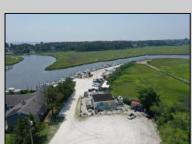

## **COMMENTS**

\*\*\*ABSOLUTELY ABSECON NEW WATERFRONT LISTING ALERT\*\*\*UP THE CREEK MARINA PROPERTY & OUTBUILDINGS\*\*\*38 BOAT SLIPS\*\*\*RESTAURANT IN FRONT WITH ANSUL SYSTEM\*\*\*BOAT STORAGE\*\*\*BAIT SHOP BUILDING\*\*\*1.83 ACRES\*\*\*VIEWS OF AC\*\*\*6 MILES TO BRIGANTINE BRIDGE\*\*\*ABOVE-GROUND FUEL TANK ON SITE\*\*\*ZONED R2 MODERATE-DENSITY RESIDENTIAL DISTRICT\*\*\* Outstanding @ Faunce Landing~Absolutely INCREDIBLE opportunity to own 1.83 of creek front property with 38 boat slips and views of #DOAC & Brigantine! This unique property offers an abundance of parking up front along with an operable kitchen area to turn into a restaurant of your choice or even catering facility!!! Beyond this front area, you have a marina featuring 38 boat slips along with a great bait/tackle building! 2.5% seller concession to buyer.