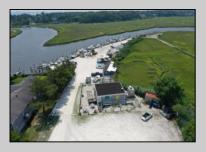

## **COMMENTS**

\*\*\*ABSOLUTELY ABSECON NEW WATERFRONT LISTING ALERT\*\*\*UP THE CREEK MARINA PROPERTY & OUTBUILDINGS\*\*\*38 BOAT SLIPS\*\*\*RESTAURANT IN FRONT WITH ANSUL SYSTEM\*\*\*BOAT STORAGE\*\*\*BAIT SHOP BUILDING\*\*\*1.83 ACRES\*\*\*VIEWS OF AC\*\*\*6 MILES TO BRIGANTINE BRIDGE\*\*\*ABOVE-GROUND FUEL TANK ON SITE\*\*\*ZONED R2 MODERATE-DENSITY RESIDENTIAL DISTRICT\*\*\* Outstanding @ Faunce Landing~Absolutely INCREDIBLE opportunity to own 1.83 of creek front property with 38 boat slips and views of #DOAC & Brigantine! This unique property offers an abundance of parking up front along with an operable kitchen area to turn into a restaurant of your choice or even catering facility!!! Beyond this front area, you have a marina featuring 38 boat slips along with a great bait/tackle building! 2.5% seller concession to buyer.