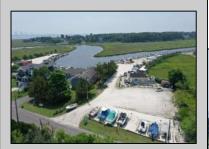

## **COMMENTS**

\*\*\*ABSOLUTELY ABSECON NEW WATERFRONT LISTING ALERT\*\*\*UP THE CREEK MARINA PROPERTY & OUTBUILDINGS\*\*\*38 BOAT SLIPS\*\*\*RESTAURANT IN FRONT WITH ANSUL SYSTEM\*\*\*BOAT STORAGE\*\*\*BAIT SHOP BUILDING\*\*\*1.83 ACRES\*\*\*VIEWS OF AC\*\*\*6 MILES TO BRIGANTINE BRIDGE\*\*\*ABOVE-GROUND FUEL TANK ON SITE\*\*\*ZONED R2 MODERATE-DENSITY RESIDENTIAL DISTRICT\*\*\* Outstanding @ Faunce Landing~Absolutely INCREDIBLE opportunity to own 1.83 of creek front property with 38 boat slips and views of #DOAC & Brigantine! This unique property offers an abundance of parking up front along with an operable kitchen area to turn into a restaurant of your choice or even catering facility!!! Beyond this front area, you have a marina featuring 38 boat slips along with a great bait/tackle building! 2.5% seller concession to buyer.