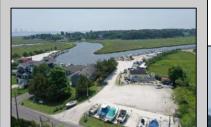

## **COMMENTS**

\*\*\*ABSOLUTELY ABSECON NEW WATERFRONT LISTING ALERT\*\*\*UP THE CREEK MARINA PROPERTY & OUTBUILDINGS\*\*\*38 BOAT SLIPS\*\*\*RESTAURANT IN FRONT WITH ANSUL SYSTEM\*\*\*BOAT STORAGE\*\*\*BAIT SHOP BUILDING\*\*\*1.83 ACRES\*\*\*VIEWS OF AC\*\*\*6 MILES TO BRIGANTINE BRIDGE\*\*\*ABOVE-GROUND FUEL TANK ON SITE\*\*\*ZONED R2 MODERATE-DENSITY RESIDENTIAL DISTRICT\*\*\* Outstanding @ Faunce Landing~Absolutely INCREDIBLE opportunity to own 1.83 of creek front property with 38 boat slips and views of #DOAC & Brigantine! This unique property offers an abundance of parking up front along with an operable kitchen area to turn into a restaurant of your choice or even catering facility!!! Beyond this front area, you have a marina featuring 38 boat slips along with a great bait/tackle building!