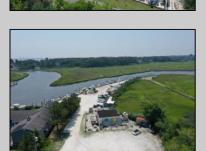

## **COMMENTS**

\*\*\*ABSOLUTELY ABSECON NEW WATERFRONT LISTING ALERT\*\*\*UP THE CREEK MARINA PROPERTY & OUTBUILDINGS\*\*\*38 BOAT SLIPS\*\*\*RESTAURANT IN FRONT WITH ANSUL SYSTEM\*\*\*BOAT STORAGE\*\*\*BAIT SHOP BUILDING\*\*\*1.83 ACRES\*\*\*VIEWS OF AC\*\*\*6 MILES TO BRIGANTINE BRIDGE\*\*\*ABOVE-GROUND FUEL TANK ON SITE\*\*\*ZONED R2 MODERATE-DENSITY RESIDENTIAL DISTRICT\*\*\* Outstanding @ Faunce Landing~Absolutely INCREDIBLE opportunity to own 1.83 of creek front property with 38 boat slips and views of #DOAC & Brigantine! This unique property offers an abundance of parking up front along with an operable kitchen area to turn into a restaurant of your choice or even catering facility!!! Beyond this front area, you have a marina featuring 38 boat slips along with a great bait/tackle building!