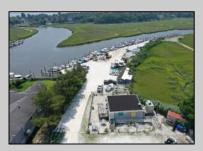

## **COMMENTS**

\*\*\*ABSOLUTELY ABSECON NEW WATERFRONT LISTING ALERT\*\*\*UP THE CREEK MARINA PROPERTY & OUTBUILDINGS\*\*\*38 BOAT SLIPS\*\*\*RESTAURANT IN FRONT WITH ANSUL SYSTEM\*\*\*BOAT STORAGE\*\*\*BAIT SHOP BUILDING\*\*\*1.83 ACRES\*\*\*VIEWS OF AC\*\*\*6 MILES TO BRIGANTINE BRIDGE\*\*\*ABOVE-GROUND FUEL TANK ON SITE\*\*\*ZONED R2 MODERATE-DENSITY RESIDENTIAL DISTRICT\*\*\* Outstanding @ Faunce Landing~Absolutely INCREDIBLE opportunity to own 1.83 of creek front property with 38 boat slips and views of #DOAC & Brigantine! This unique property offers an abundance of parking up front along with an operable kitchen area to turn into a restaurant of your choice or even catering facility!!! Beyond this front area, you have a marina featuring 38 boat slips along with a great bait/tackle building!