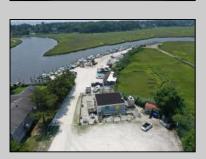

## **COMMENTS**

\*\*\*ABSOLUTELY ABSECON NEW WATERFRONT LISTING ALERT\*\*\*UP THE CREEK MARINA PROPERTY & OUTBUILDINGS\*\*\*38 BOAT SLIPS\*\*\*RESTAURANT IN FRONT WITH ANSUL SYSTEM\*\*\*BOAT STORAGE\*\*\*BAIT SHOP BUILDING\*\*\*1.83 ACRES\*\*\*VIEWS OF AC\*\*\*6 MILES TO BRIGANTINE BRIDGE\*\*\*ABOVE-GROUND FUEL TANK ON SITE\*\*\*ZONED R2 MODERATE-DENSITY RESIDENTIAL DISTRICT\*\*\* Outstanding @ Faunce Landing~Absolutely INCREDIBLE opportunity to own 1.83 of creek front property with 38 boat slips and views of #DOAC & Brigantine! This unique property offers an abundance of parking up front along with an operable kitchen area to turn into a restaurant of your choice or even catering facility!!! Beyond this front area, you have a marina featuring 38 boat slips along with a great bait/tackle building!