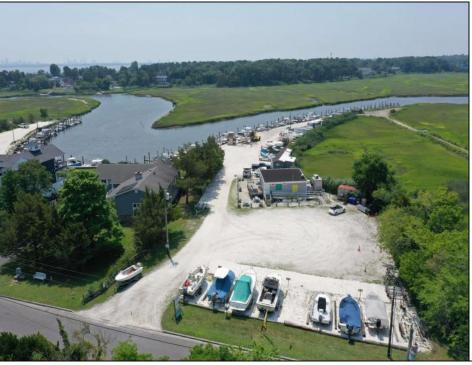

## **COMMENTS**

\*\*\*ABSOLUTELY ABSECON NEW WATERFRONT LISTING ALERT\*\*\*UP THE CREEK MARINA PROPERTY & OUTBUILDINGS\*\*\*38 BOAT SLIPS\*\*\*RESTAURANT IN FRONT WITH ANSUL SYSTEM\*\*\*BOAT STORAGE\*\*\*BAIT SHOP BUILDING\*\*\*1.83 ACRES\*\*\*VIEWS OF AC\*\*\*6 MILES TO BRIGANTINE BRIDGE\*\*\*ABOVE-GROUND FUEL TANK ON SITE\*\*\*ZONED R2 MODERATE-DENSITY RESIDENTIAL DISTRICT\*\*\* Outstanding @ Faunce Landing~Absolutely INCREDIBLE opportunity to own 1.83 of creek front property with 38 boat slips and views of #DOAC & Brigantine! This unique property offers an abundance of parking up front along with an operable kitchen area to turn into a restaurant of your choice or even catering facility!!! Beyond this front area, you have a marina featuring 38 boat slips along with a great bait/tackle building!