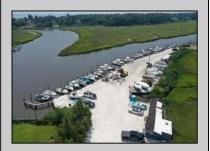

## **COMMENTS**

\*\*\*ABSOLUTELY ABSECON NEW WATERFRONT LISTING ALERT\*\*\*UP THE CREEK MARINA PROPERTY & OUTBUILDINGS\*\*\*38 BOAT SLIPS\*\*\*RESTAURANT IN FRONT WITH ANSUL SYSTEM\*\*\*BOAT STORAGE\*\*\*BAIT SHOP BUILDING\*\*\*1.83 ACRES\*\*\*VIEWS OF AC\*\*\*6 MILES TO BRIGANTINE BRIDGE\*\*\*ABOVE-GROUND FUEL TANK ON SITE\*\*\*ZONED R2 MODERATE-DENSITY RESIDENTIAL DISTRICT\*\*\* Outstanding @ Faunce Landing~Absolutely INCREDIBLE opportunity to own 1.83 of creek front property with 38 boat slips and views of #DOAC & Brigantine! This unique property offers an abundance of parking up front along with an operable kitchen area to turn into a restaurant of your choice or even catering facility!!! Beyond this front area, you have a marina featuring 38 boat slips along with a great bait/tackle building!