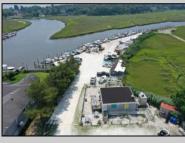

## COMMENTS

\*\*\*ABSOLUTELY ABSECON NEW WATERFRONT LISTING ALERT\*\*\*UP THE CREEK MARINA PROPERTY & OUTBUILDINGS\*\*\*38 BOAT SLIPS\*\*\*RESTAURANT IN FRONT WITH ANSUL SYSTEM\*\*\*BOAT STORAGE\*\*\*BAIT SHOP BUILDING\*\*\*1.83 ACRES\*\*\*VIEWS OF AC\*\*\*6 MILES TO BRIGANTINE BRIDGE\*\*\*ABOVE-GROUND FUEL TANK ON SITE\*\*\*ZONED MODERATE-DENSITY RESIDENTIAL DISTRICT\*\*\* Outstanding @ Faunce Landing~Absolutely INCREDIBLE opportunity to own 1.83 of creek front property with 38 boat slips and views of #DOAC & Brigantine! This unique property offers an abundance of parking up front along with an operable kitchen area to turn into a restaurant of your choice or even catering facility!!! Beyond this front area, you have a marina featuring 38 boat slips along with a great bait/tackle building! **PROPERTY DETAILS** 