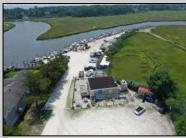

## COMMENTS

\*\*\*ABSOLUTELY ABSECON NEW WATERFRONT LISTING ALERT\*\*\*UP THE CREEK MARINA PROPERTY & OUTBUILDINGS\*\*\*38 BOAT SLIPS\*\*\*RESTAURANT IN FRONT WITH ANSUL SYSTEM\*\*\*BOAT STORAGE\*\*\*BAIT SHOP BUILDING\*\*\*1.83 ACRES\*\*\*VIEWS OF AC\*\*\*6 MILES TO BRIGANTINE BRIDGE\*\*\*ABOVE-GROUND FUEL TANK ON SITE\*\*\*ZONED MODERATE-DENSITY RESIDENTIAL DISTRICT\*\*\* Outstanding @ Faunce Landing~Absolutely INCREDIBLE opportunity to own 1.83 of creek front property with 38 boat slips and views of #DOAC & Brigantine! This unique property offers an abundance of parking up front along with an operable kitchen area to turn into a restaurant of your choice or even catering facility!!! Beyond this front area, you have a marina featuring 38 boat slips along with a great bait/tackle building! **PROPERTY DETAILS** 