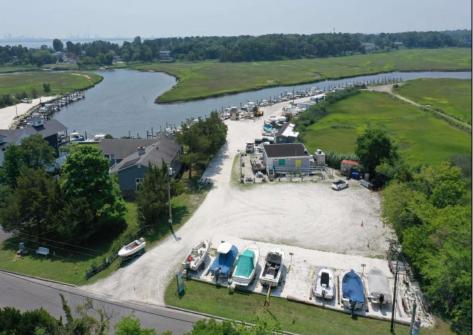

## COMMENTS

\*\*\*ABSOLUTELY ABSECON NEW WATERFRONT LISTING ALERT\*\*\*UP THE CREEK MARINA PROPERTY & OUTBUILDINGS\*\*\*38 BOAT SLIPS\*\*\*RESTAURANT IN FRONT WITH ANSUL SYSTEM\*\*\*BOAT STORAGE\*\*\*BAIT SHOP BUILDING\*\*\*1.83 ACRES\*\*\*VIEWS OF AC\*\*\*6 MILES TO BRIGANTINE BRIDGE\*\*\*ABOVE-GROUND FUEL TANK ON SITE\*\*\*ZONED MODERATE-DENSITY RESIDENTIAL DISTRICT\*\*\* Outstanding @ Faunce Landing~Absolutely INCREDIBLE opportunity to own 1.83 of creek front property with 38 boat slips and views of #DOAC & Brigantine! This unique property offers an abundance of parking up front along with an operable kitchen area to turn into a restaurant of your choice or even catering facility!!! Beyond this front area, you have a marina featuring 38 boat slips along with a great bait/tackle building! **PROPERTY DETAILS** 