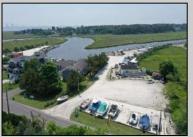

## COMMENTS

\*\*\*ABSOLUTELY ABSECON NEW WATERFRONT LISTING ALERT\*\*\*UP THE CREEK MARINA PROPERTY & OUTBUILDINGS\*\*\*38 BOAT SLIPS\*\*\*RESTAURANT IN FRONT WITH ANSUL SYSTEM\*\*\*BOAT STORAGE\*\*\*BAIT SHOP BUILDING\*\*\*1.83 ACRES\*\*\*VIEWS OF AC\*\*\*6 MILES TO BRIGANTINE BRIDGE\*\*\*ABOVE-GROUND FUEL TANK ON SITE\*\*\*ZONED MODERATE-DENSITY RESIDENTIAL DISTRICT\*\*\* Outstanding @ Faunce Landing~Absolutely INCREDIBLE opportunity to own 1.83 of creek front property with 38 boat slips and views of #DOAC & Brigantine! This unique property offers an abundance of parking up front along with an operable kitchen area to turn into a restaurant of your choice or even catering facility!!! Beyond this front area, you have a marina featuring 38 boat slips along with a great bait/tackle building! **PROPERTY DETAILS** 