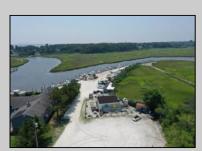

## COMMENTS

\*\*\*ABSOLUTELY ABSECON NEW WATERFRONT LISTING ALERT\*\*\*UP THE CREEK MARINA PROPERTY & OUTBUILDINGS\*\*\*38 BOAT SLIPS\*\*\*RESTAURANT IN FRONT WITH ANSUL SYSTEM\*\*\*BOAT STORAGE\*\*\*BAIT SHOP BUILDING\*\*\*1.83 ACRES\*\*\*VIEWS OF AC\*\*\*6 MILES TO BRIGANTINE BRIDGE\*\*\*ABOVE-GROUND FUEL TANK ON SITE\*\*\*ZONED MODERATE-DENSITY RESIDENTIAL DISTRICT\*\*\* Outstanding @ Faunce Landing~Absolutely INCREDIBLE opportunity to own 1.83 of creek front property with 38 boat slips and views of #DOAC & Brigantine! This unique property offers an abundance of parking up front along with an operable kitchen area to turn into a restaurant of your choice or even catering facility!!! Beyond this front area, you have a marina featuring 38 boat slips along with a great bait/tackle building! **PROPERTY DETAILS** 