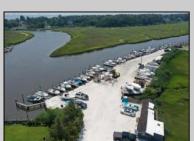

## COMMENTS

\*\*\*ABSOLUTELY ABSECON NEW WATERFRONT LISTING ALERT\*\*\*UP THE CREEK MARINA PROPERTY & OUTBUILDINGS\*\*\*38 BOAT SLIPS\*\*\*RESTAURANT IN FRONT WITH ANSUL SYSTEM\*\*\*BOAT STORAGE\*\*\*BAIT SHOP BUILDING\*\*\*1.83 ACRES\*\*\*VIEWS OF AC\*\*\*6 MILES TO BRIGANTINE BRIDGE\*\*\*ABOVE-GROUND FUEL TANK ON SITE\*\*\*ZONED MODERATE-DENSITY RESIDENTIAL DISTRICT\*\*\* Outstanding @ Faunce Landing~Absolutely INCREDIBLE opportunity to own 1.83 of creek front property with 38 boat slips and views of #DOAC & Brigantine! This unique property offers an abundance of parking up front along with an operable kitchen area to turn into a restaurant of your choice or even catering facility!!! Beyond this front area, you have a marina featuring 38 boat slips along with a great bait/tackle building! **PROPERTY DETAILS** 