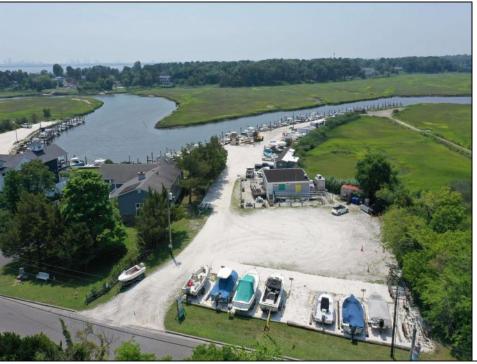

## **COMMENTS**

\*\*\*ABSOLUTELY ABSECON NEW WATERFRONT LISTING ALERT\*\*\*UP THE CREEK MARINA PROPERTY & OUTBUILDINGS\*\*\*38 BOAT SLIPS\*\*\*RESTAURANT IN FRONT WITH ANSUL SYSTEM\*\*\*BOAT STORAGE\*\*\*BAIT SHOP BUILDING\*\*\*1.83 ACRES\*\*\*VIEWS OF AC\*\*\*6 MILES TO BRIGANTINE BRIDGE\*\*\*ABOVE-GROUND FUEL TANK ON SITE\*\*\*ZONED R2 MODERATE-DENSITY RESIDENTIAL DISTRICT\*\*\* Outstanding @ Faunce Landing~Absolutely INCREDIBLE opportunity to own 1.83 of creek front property with 38 boat slips and views of #DOAC & Brigantine! This unique property offers an abundance of parking up front along with an operable kitchen area to turn into a restaurant of your choice or even catering facility!!! Beyond this front area, you have a marina featuring 38 boat slips along with a great bait/tackle building! 2.5% seller concession to buyer.

## **PROPERTY DETAILS**

Exterior OutsideFeatures Frame/Wood Dock/Pier/Slip

Ask for Adelaide Misal Berger Realty Inc 1330 Bay Avenue, Ocean City Call: 609-391-1330

Email to: ahm@bergerrealty.com