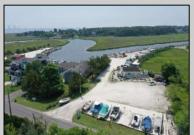

## **COMMENTS**

\*\*\*ABSOLUTELY ABSECON NEW WATERFRONT LISTING ALERT\*\*\*UP THE CREEK MARINA PROPERTY & OUTBUILDINGS\*\*\*38 BOAT SLIPS\*\*\*RESTAURANT IN FRONT WITH ANSUL SYSTEM\*\*\*BOAT STORAGE\*\*\*BAIT SHOP BUILDING\*\*\*1.83 ACRES\*\*\*VIEWS OF AC\*\*\*6 MILES TO BRIGANTINE BRIDGE\*\*\*ABOVE-GROUND FUEL TANK ON SITE\*\*\*ZONED R2 MODERATE-DENSITY RESIDENTIAL DISTRICT\*\*\* Outstanding @ Faunce Landing~Absolutely INCREDIBLE opportunity to own 1.83 of creek front property with 38 boat slips and views of #DOAC & Brigantine! This unique property offers an abundance of parking up front along with an operable kitchen area to turn into a restaurant of your choice or even catering facility!!! Beyond this front area, you have a marina featuring 38 boat slips along with a great bait/tackle building! 2.5% seller concession to buyer.