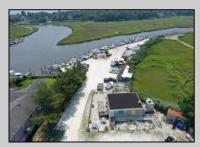

## **COMMENTS**

\*\*\*ABSOLUTELY ABSECON NEW WATERFRONT LISTING ALERT\*\*\*UP THE CREEK MARINA PROPERTY & OUTBUILDINGS\*\*\*38 BOAT SLIPS\*\*\*RESTAURANT IN FRONT WITH ANSUL SYSTEM\*\*\*BOAT STORAGE\*\*\*BAIT SHOP BUILDING\*\*\*1.83 ACRES\*\*\*VIEWS OF AC\*\*\*6 MILES TO BRIGANTINE BRIDGE\*\*\*ABOVE-GROUND FUEL TANK ON SITE\*\*\*ZONED R2 MODERATE-DENSITY RESIDENTIAL DISTRICT\*\*\* Outstanding @ Faunce Landing~Absolutely INCREDIBLE opportunity to own 1.83 of creek front property with 38 boat slips and views of #DOAC & Brigantine! This unique property offers an abundance of parking up front along with an operable kitchen area to turn into a restaurant of your choice or even catering facility!!! Beyond this front area, you have a marina featuring 38 boat slips along with a great bait/tackle building! 2.5% seller concession to buyer.

## **PROPERTY DETAILS**

Exterior OutsideFeatures Frame/Wood Dock/Pier/Slip

Ask for Adelaide Misal Berger Realty Inc 1330 Bay Avenue, Ocean City Call: 609-391-1330

Email to: ahm@bergerrealty.com