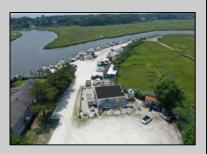

## **COMMENTS**

\*\*\*ABSOLUTELY ABSECON NEW WATERFRONT LISTING ALERT\*\*\*UP THE CREEK MARINA PROPERTY & OUTBUILDINGS\*\*\*38 BOAT SLIPS\*\*\*RESTAURANT IN FRONT WITH ANSUL SYSTEM\*\*\*BOAT STORAGE\*\*\*BAIT SHOP BUILDING\*\*\*1.83 ACRES\*\*\*VIEWS OF AC\*\*\*6 MILES TO BRIGANTINE BRIDGE\*\*\*ABOVE-GROUND FUEL TANK ON SITE\*\*\*ZONED R2 MODERATE-DENSITY RESIDENTIAL DISTRICT\*\*\* Outstanding @ Faunce Landing~Absolutely INCREDIBLE opportunity to own 1.83 of creek front property with 38 boat slips and views of #DOAC & Brigantine! This unique property offers an abundance of parking up front along with an operable kitchen area to turn into a restaurant of your choice or even catering facility!!! Beyond this front area, you have a marina featuring 38 boat slips along with a great bait/tackle building! 2.5% seller concession to buyer.