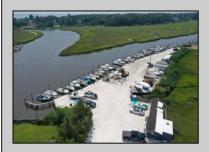

## **COMMENTS**

\*\*\*ABSOLUTELY ABSECON NEW WATERFRONT LISTING ALERT\*\*\*UP THE CREEK MARINA PROPERTY & OUTBUILDINGS\*\*\*38 BOAT SLIPS\*\*\*RESTAURANT IN FRONT WITH ANSUL SYSTEM\*\*\*BOAT STORAGE\*\*\*BAIT SHOP BUILDING\*\*\*1.83 ACRES\*\*\*VIEWS OF AC\*\*\*6 MILES TO BRIGANTINE BRIDGE\*\*\*ABOVE-GROUND FUEL TANK ON SITE\*\*\*ZONED R2 MODERATE-DENSITY RESIDENTIAL DISTRICT\*\*\* Outstanding @ Faunce Landing~Absolutely INCREDIBLE opportunity to own 1.83 of creek front property with 38 boat slips and views of #DOAC & Brigantine! This unique property offers an abundance of parking up front along with an operable kitchen area to turn into a restaurant of your choice or even catering facility!!! Beyond this front area, you have a marina featuring 38 boat slips along with a great bait/tackle building! 2.5% seller concession to buyer.

## **PROPERTY DETAILS**

Exterior OutsideFeatures Frame/Wood Dock/Pier/Slip

Ask for Adelaide Misal Berger Realty Inc 1330 Bay Avenue, Ocean City Call: 609-391-1330

Email to: ahm@bergerrealty.com