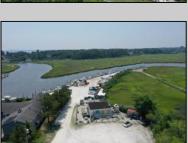

## **COMMENTS**

\*\*\*ABSOLUTELY ABSECON NEW WATERFRONT LISTING ALERT\*\*\*UP THE CREEK MARINA PROPERTY & OUTBUILDINGS\*\*\*38 BOAT SLIPS\*\*\*RESTAURANT IN FRONT WITH ANSUL SYSTEM\*\*\*BOAT STORAGE\*\*\*BAIT SHOP BUILDING\*\*\*1.83 ACRES\*\*\*VIEWS OF AC\*\*\*6 MILES TO BRIGANTINE BRIDGE\*\*\*ABOVE-GROUND FUEL TANK ON SITE\*\*\*ZONED R2 MODERATE-DENSITY RESIDENTIAL DISTRICT\*\*\* Outstanding @ Faunce Landing~Absolutely INCREDIBLE opportunity to own 1.83 of creek front property with 38 boat slips and views of #DOAC & Brigantine! This unique property offers an abundance of parking up front along with an operable kitchen area to turn into a restaurant of your choice or even catering facility!!! Beyond this front area, you have a marina featuring 38 boat slips along with a great bait/tackle building! 2.5% seller concession to buyer.