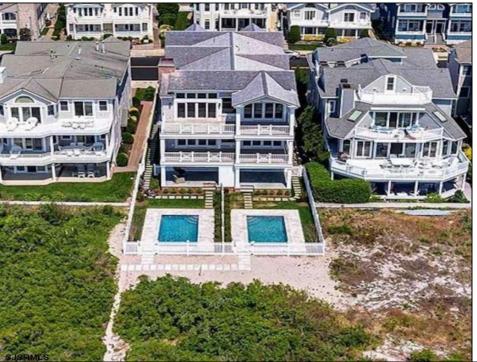

## **COMMENTS**

The Most Prestigious Home Built on the Goldcoast. This Exquisite Beach Front 1st Floor Condo offers 6 Bedrooms and 6.5 Bathrooms! Everything you could ask for in this magnificent condo including sweeping Beach and Ocean Views, PRIVATE elevator, IN GROUND pool, HUGE great room with double sliders to Ocean Front porch. The attention to detail shines with wainscoting, arched shiplap ceiling, hardwood floors throughout, wood trim, and solid wood doors w/transom windows. Living area w/ gas fireplace flanked by built in benches, beautiful custom built in glass breakfront, an extraordinary kitchen offering state of the art appliances, tiled backsplash, under cabinet lighting, Quartz countertops, large center island w/extra seating and spacious dining area. The Primary bedroom is an oasis of its own with vaulted custom ceiling, 2 walk in closets, private porch and en suite with double sinks & custom tiled shower. Three Bedrooms each w/ private bath, custom built in closets and shiplap detail. The main foyer is an inviting entrance with built in bookcases and storage, a stunning cabana sitting area with full bathroom, access to covered porch and pool area. Additional attributes include: attached garage, sprinkler system, private entrance, multiple porches, fully enclosed outside shower, fenced yard and pool area. Whole building available. A Unique Beach Front Home that you will want to call Home! Easy to show, call today.