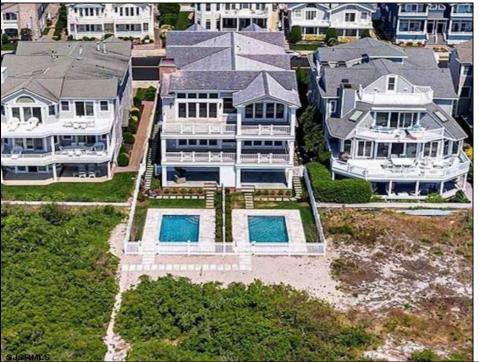

## **COMMENTS**

The Most Prestigious Home Built on the Goldcoast. This Exquisite Beach Front 1st Floor Condo offers 6 Bedrooms and 6.5 Bathrooms! Everything you could ask for in this magnificent condo including sweeping Beach and Ocean Views, PRIVATE elevator, IN GROUND pool, HUGE great room with double sliders to Ocean Front porch. The attention to detail shines with wainscoting, arched shiplap ceiling, hardwood floors throughout, wood trim, and solid wood doors w/transom windows. Living area w/ gas fireplace flanked by built in benches, beautiful custom built in glass breakfront, an extraordinary kitchen offering state of the art appliances, tiled backsplash, under cabinet lighting, Quartz countertops, large center island w/extra seating and spacious dining area. The Primary bedroom is an oasis of its own with vaulted custom ceiling, 2 walk in closets, private porch and en suite with double sinks & custom tiled shower. Three Bedrooms each w/ private bath, custom built in closets and shiplap detail. The main foyer is an inviting entrance with built in bookcases and storage, a stunning cabana sitting area with full bathroom, access to covered porch and pool area. Additional attributes include: attached garage, sprinkler system, private entrance, multiple porches, fully enclosed outside shower, fenced yard and pool area. Whole building available. A Unique Beach Front Home that you will want to call Home! Easy to show, call today.