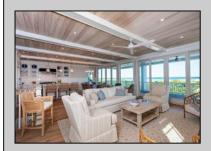

## **COMMENTS**

The Most Prestigious Home Built on the Goldcoast. This Exquisite Beach Front 1st Floor Condo offers 6 Bedrooms and 6.5 Bathrooms! Everything you could ask for in this magnificent condo including sweeping Beach and Ocean Views, PRIVATE elevator, IN GROUND pool, HUGE great room with double sliders to Ocean Front porch. The attention to detail shines with wainscoting, arched shiplap ceiling, hardwood floors throughout, wood trim, and solid wood doors w/transom windows. Living area w/ gas fireplace flanked by built in benches, beautiful custom built in glass breakfront, an extraordinary kitchen offering state of the art appliances, tiled backsplash, under cabinet lighting, Quartz countertops, large center island w/extra seating and spacious dining area. The Primary bedroom is an oasis of its own with vaulted custom ceiling, 2 walk in closets, private porch and en suite with double sinks & custom tiled shower. Three Bedrooms each w/ private bath, custom built in closets and shiplap detail. The main foyer is an inviting entrance with built in bookcases and storage, a stunning cabana sitting area with full bathroom, access to covered porch and pool area. Additional attributes include: attached garage, sprinkler system, private entrance, multiple porches, fully enclosed outside shower, fenced yard and pool area. Whole building available. A Unique Beach Front Home that you will want to call Home! Easy to show, call today.