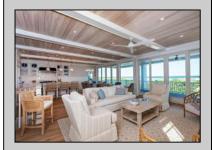

## **COMMENTS**

The Most Prestigious Home Built on the Goldcoast. This Exquisite Beach Front 1st Floor Condo offers 6 Bedrooms and 6.5 Bathrooms! Everything you could ask for in this magnificent condo including sweeping Beach and Ocean Views, PRIVATE elevator, IN GROUND pool, HUGE great room with double sliders to Ocean Front porch. The attention to detail shines with wainscoting, arched shiplap ceiling, hardwood floors throughout, wood trim, and solid wood doors w/transom windows. Living area w/ gas fireplace flanked by built in benches, beautiful custom built in glass breakfront, an extraordinary kitchen offering state of the art appliances, tiled backsplash, under cabinet lighting, Quartz countertops, large center island w/extra seating and spacious dining area. The Primary bedroom is an oasis of its own with vaulted custom ceiling, 2 walk in closets, private porch and en suite with double sinks & custom tiled shower. Three Bedrooms each w/ private bath, custom built in closets and shiplap detail. The main foyer is an inviting entrance with built in bookcases and storage, a stunning cabana sitting area with full bathroom, access to covered porch and pool area. Additional attributes include: attached garage, sprinkler system, private entrance, multiple porches, fully enclosed outside shower, fenced yard and pool area. Whole building available. A Unique Beach Front Home that you will want to call Home! Easy to show, call today.