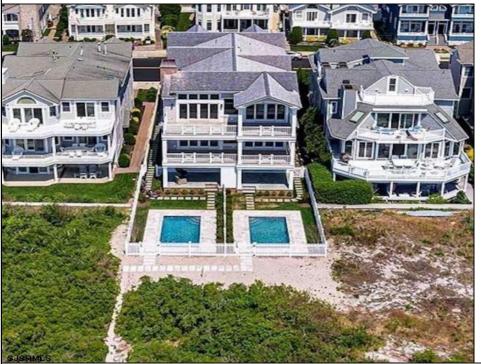

## **COMMENTS**

The Most Prestigious Home Built on the Goldcoast. This Exquisite Beach Front 1st Floor Condo offers 6 Bedrooms and 6.5 Bathrooms! Everything you could ask for in this magnificent condo including sweeping Beach and Ocean Views, PRIVATE elevator, IN GROUND pool, HUGE great room with double sliders to Ocean Front porch. The attention to detail shines with wainscoting, arched shiplap ceiling, hardwood floors throughout, wood trim, and solid wood doors w/transom windows. Living area w/ gas fireplace flanked by built in benches, beautiful custom built in glass breakfront, an extraordinary kitchen offering state of the art appliances, tiled backsplash, under cabinet lighting, Quartz countertops, large center island w/extra seating and spacious dining area. The Primary bedroom is an oasis of its own with vaulted custom ceiling, 2 walk in closets, private porch and en suite with double sinks & custom tiled shower. Three Bedrooms each w/ private bath, custom built in closets and shiplap detail. The main foyer is an inviting entrance with built in bookcases and storage, a stunning cabana sitting area with full bathroom, access to covered porch and pool area. Additional attributes include: attached garage, sprinkler system, private entrance, multiple porches, fully enclosed outside shower, fenced yard and pool area. Whole building available. A Unique Beach Front Home that you will want to call Home! Easy to show, call today.