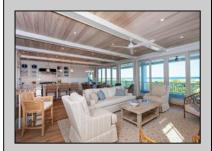

## **COMMENTS**

The Most Prestigious Home Built on the Goldcoast. This Exquisite Beach Front 1st Floor Condo offers 6 Bedrooms and 6.5 Bathrooms! Everything you could ask for in this magnificent condo including sweeping Beach and Ocean Views, PRIVATE elevator, IN GROUND pool, HUGE great room with double sliders to Ocean Front porch. The attention to detail shines with wainscoting, arched shiplap ceiling, hardwood floors throughout, wood trim, and solid wood doors w/transom windows. Living area w/ gas fireplace flanked by built in benches, beautiful custom built in glass breakfront, an extraordinary kitchen offering state of the art appliances, tiled backsplash, under cabinet lighting, Quartz countertops, large center island w/extra seating and spacious dining area. The Primary bedroom is an oasis of its own with vaulted custom ceiling, 2 walk in closets, private porch and en suite with double sinks & custom tiled shower. Three Bedrooms each w/ private bath, custom built in closets and shiplap detail. The main foyer is an inviting entrance with built in bookcases and storage, a stunning cabana sitting area with full bathroom, access to covered porch and pool area. Additional attributes include: attached garage, sprinkler system, private entrance, multiple porches, fully enclosed outside shower, fenced yard and pool area. Whole building available. A Unique Beach Front Home that you will want to call Home! Easy to show, call today.