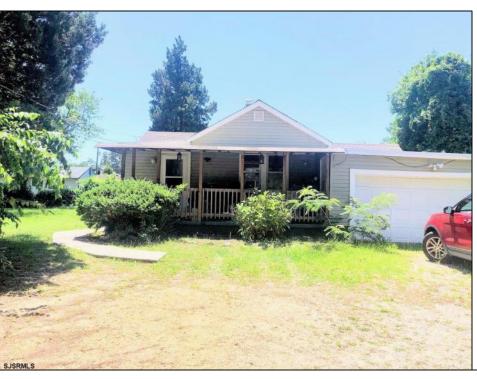

## **COMMENTS**

New Price! Upgraded Rancher, Boasting a huge, deep lot with ample space for Entertaining, Kids, Pets, BBQ, Pool, Pond, & Gardening. A perfect blend of indoor and outdoor living happens here. The interior features a brand new bathroom, new kitchen, new flooring, & new carpet. This layout includes two bedrooms, a bonus room/enclosed porch ideal for a home office or craft space. Dine in the bright eat-in kitchen, just past the living room and laundry room— all bathed in fresh paint. An attached two-car garage, additional fleet parking, and a cellar with exterior access. This home is equipped with a refrigerator, new gas stove, washer, and dryer. Sold as-is. GRANTS \$\$\$ are available TQB!

## **PROPERTY DETAILS**

| Exterior | OutsideFeatures | ParkingGarage   | OtherRooms     |
|----------|-----------------|-----------------|----------------|
| Vinyl    | Paved Road      | Attached Garage | Eat In Kitchen |
|          | Porch           | Two Car         | Great Room     |