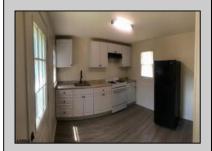

## **COMMENTS**

New Price! Upgraded Rancher, Boasting a huge, deep lot with ample space for Entertaining, Kids, Pets, BBQ, Pool, Pond, & Gardening. A perfect blend of indoor and outdoor living happens here. The interior features a brand new bathroom, new kitchen, new flooring, & new carpet. This layout includes two bedrooms, a bonus room/enclosed porch ideal for a home office or craft space. Dine in the bright eat-in kitchen, just past the living room and laundry room— all bathed in fresh paint. An attached two-car garage, additional fleet parking, and a cellar with exterior access. This home is equipped with a refrigerator, new gas stove, washer, and dryer. Sold as-is. GRANTS \$\$\$ are available TQB!

## **PROPERTY DETAILS**

| Exterior | OutsideFeatures | ParkingGarage   | OtherRooms     |
|----------|-----------------|-----------------|----------------|
| Vinyl    | Paved Road      | Attached Garage | Eat In Kitchen |
|          | Porch           | Two Car         | Great Room     |