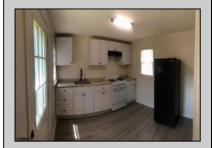

## **COMMENTS**

New Listing! Renovated Rancher won\'t last long! Boasting a huge, deep lot with ample space for Entertaining, Kids, Pets, BBQ, Pool, Pond, & Gardening. A perfect blend of indoor and outdoor living happens here. The interior features a brand new bathroom, new kitchen, new flooring, & new carpet. This layout includes two bedrooms, a bonus room/enclosed porch ideal for a home office or craft space. Dine in the bright eat-in kitchen, just past the living room and laundry room—all bathed in fresh paint. An attached two-car garage, additional fleet parking, and a cellar with exterior access. This home is equipped with a refrigerator, new gas stove, washer, and dryer. Be sure to schedule a showing before it\'s gone! Interior pictures are arriving soon, but act fast – this gem is sold as-is, Please, no sight-unseen Offers. GRANTS \$\$\$ are available TQB!