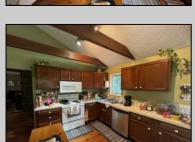

## **COMMENTS**

15 acres on Bremmen Ave! Includes the charming farmhouse! Front sunroom, large family room, equally as large kitchen with vaulted ceiling! 2nd floor has 2 bedrooms and a full bathroom and a usable 3rd floor. The basement offers great storage space. There is an inground fiberglass swimming pool located to the side of the house! There is water in the street. approvals existed for 8 buildable lots - have since expired.

| DDADEDEN | / DET 4 !!     | _ |
|----------|----------------|---|
| PROPERT\ | / I ) I I A II | • |
|          |                |   |

| Exterior | OutsideFeatures | ParkingGarage | OtherRooms     |
|----------|-----------------|---------------|----------------|
| Vinyl    | Fenced Yard     | None          | Eat In Kitchen |
|          | Patio           |               | Pantry         |
|          | Pool-In Ground  |               | Workshop       |
|          | Porch Enclosed  |               | •              |

Shed

InteriorFeatures AppliancesIncluded Basement Heating
Kitchen Center Island Dishwasher 6 Ft. or More Head Baseboard
Dryer Room Gas-Natural
Electric Stove Microwave Oil

Microwave Refrigerator Washer

Ask for Tara Cruser-Moss
Hoßverger Realty IncWater