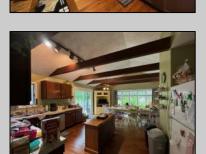

## **COMMENTS**

15 acres on Bremmen Ave! Includes the charming farmhouse! Front sunroom, large family room, equally as large kitchen with vaulted ceiling! 2nd floor has 2 bedrooms and a full bathroom and a usable 3rd floor. The basement offers great storage space. There is an inground fiberglass swimming pool located to the side of the house! There is water in the street. approvals existed for 8 buildable lots - have since expired.

| DDADEDEN | / DET 4 !!     | _ |
|----------|----------------|---|
| PROPERT\ | / I ) I I A II | • |
|          |                |   |

| Exterior | OutsideFeatures | ParkingGarage | OtherRooms     |
|----------|-----------------|---------------|----------------|
| Vinyl    | Fenced Yard     | None          | Eat In Kitchen |
|          | Patio           |               | Pantry         |
|          | Pool-In Ground  |               | Workshop       |
|          | Porch Enclosed  |               | •              |

Shed

InteriorFeatures AppliancesIncluded Basement Heating
Kitchen Center Island Dishwasher 6 Ft. or More Head Baseboard
Dryer Room Gas-Natural
Electric Stove Microwave Oil

Microwave Refrigerator Washer

Ask for Tara Cruser-Moss
Hoßverger Realty IncWater