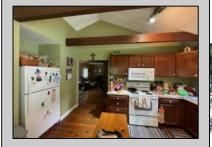

## **COMMENTS**

15 acres on Bremmen Ave! Includes the charming farmhouse! Front sunroom, large family room, equally as large kitchen with vaulted ceiling! 2nd floor has 2 bedrooms and a full bathroom and a usable 3rd floor. The basement offers great storage space. There is an inground fiberglass swimming pool located to the side of the house! There is water in the street. approvals existed for 8 buildable lots - have since expired.

| PRO | PERTY | DETA | ILS |
|-----|-------|------|-----|

| Exterior | OutsideFeatures | ParkingGarage | OtherRooms     |
|----------|-----------------|---------------|----------------|
| Vinyl    | Fenced Yard     | None          | Eat In Kitchen |
|          | Patio           |               | Pantry         |
|          | Pool-In Ground  |               | Workshop       |
|          | Porch Enclosed  |               | ·              |

InteriorFeatures AppliancesIncluded Basement Heating
Kitchen Center Island Dishwasher 6 Ft. or More Head Baseboard
Dryer Room Gas-Natural
Electric Stove Microwave Oil

Refrigerator Washer

Shed

Ask for Theresa Maina