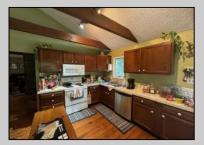

## **COMMENTS**

15 acres on Bremmen Ave! Includes the charming farmhouse! Front sunroom, large family room, equally as large kitchen with vaulted ceiling! 2nd floor has 2 bedrooms and a full bathroom and a usable 3rd floor. The basement offers great storage space. There is an inground fiberglass swimming pool located to the side of the house! There is water in the street. approvals existed for 8 buildable lots - have since expired.

| PRO | PERTY | DETA | ILS |
|-----|-------|------|-----|

| Exterior | OutsideFeatures | ParkingGarage | OtherRooms     |
|----------|-----------------|---------------|----------------|
| Vinyl    | Fenced Yard     | None          | Eat In Kitchen |
|          | Patio           |               | Pantry         |
|          | Pool-In Ground  |               | Workshop       |
|          | Porch Enclosed  |               | ·              |

InteriorFeatures AppliancesIncluded Basement Heating
Kitchen Center Island Dishwasher 6 Ft. or More Head Baseboard
Dryer Room Gas-Natural
Electric Stove Microwave Oil

Refrigerator Washer

Shed

Ask for Theresa Maina