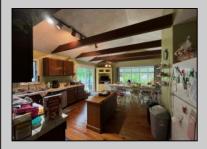

## **COMMENTS**

15 acres on Bremmen Ave! Includes the charming farmhouse! Front sunroom, large family room, equally as large kitchen with vaulted ceiling! 2nd floor has 2 bedrooms and a full bathroom and a usable 3rd floor. The basement offers great storage space. There is an inground fiberglass swimming pool located to the side of the house! There is water in the street. approvals existed for 8 buildable lots - have since expired.

| PRO | PERTY | DETA | ILS |
|-----|-------|------|-----|

| Exterior | OutsideFeatures | ParkingGarage | OtherRooms     |
|----------|-----------------|---------------|----------------|
| Vinyl    | Fenced Yard     | None          | Eat In Kitchen |
|          | Patio           |               | Pantry         |
|          | Pool-In Ground  |               | Workshop       |
|          | Porch Enclosed  |               | ·              |

InteriorFeatures AppliancesIncluded Basement Heating
Kitchen Center Island Dishwasher 6 Ft. or More Head Baseboard
Dryer Room Gas-Natural
Electric Stove Microwave Oil

Refrigerator Washer

Shed

Ask for Theresa Maina