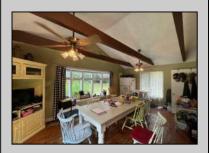

## **COMMENTS**

15 acres on Bremmen Ave! Includes the charming farmhouse! Front sunroom, large family room, equally as large kitchen with vaulted ceiling! 2nd floor has 2 bedrooms and a full bathroom and a usable 3rd floor. The basement offers great storage space. There is an inground fiberglass swimming pool located to the side of the house! There is water in the street. approvals existed for 8 buildable lots - have since expired.

Shed

InteriorFeatures AppliancesIncluded Basement Heating
Kitchen Center Island Dishwasher 6 Ft. or More Head Baseboard
Dryer Room Gas-Natural
Electric Stove Microwave Oil

Microwave Refrigerator Washer

Ask for Sean McGinnis
Hoßerger Realty IncWater