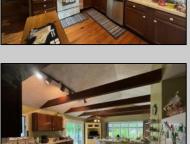

## **COMMENTS**

15 acres on Bremmen Ave! Includes the charming farmhouse! Front sunroom, large family room, equally as large kitchen with vaulted ceiling! 2nd floor has 2 bedrooms and a full bathroom and a usable 3rd floor. The basement offers great storage space. There is an inground fiberglass swimming pool located to the side of the house! There is water in the street. approvals existed for 8 buildable lots - have since expired.

| PROPERTY | DETAILS |
|----------|---------|

| Exterior | OutsideFeatures | ParkingGarage | OtherRooms     |
|----------|-----------------|---------------|----------------|
| Vinyl    | Fenced Yard     | None          | Eat In Kitchen |
|          | Patio           |               | Pantry         |
|          | Pool-In Ground  |               | Workshop       |
|          | Porch Enclosed  |               | •              |

Shed

InteriorFeatures AppliancesIncluded Basement Heating
Kitchen Center Island Dishwasher 6 Ft. or More Head Baseboard
Dryer Room Gas-Natural
Electric Stove Microwave Oil

Refrigerator Washer

Ask for Patricia Moss Hoßerger Realty IncWater