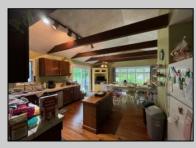

## COMMENTS

15 acres on Bremmen Ave! Includes the charming farmhouse! Front sunroom, large family room, equally as large kitchen with vaulted ceiling! 2nd floor has 2 bedrooms and a full bathroom and a usable 3rd floor. The basement offers great storage space. There is an inground fiberglass swimming pool located to the side of the house! There is water in the street. approvals existed for 8 buildable lots - have since expired. see associated docs for survey and plot plans

| PROPERTY DETAILS                          |                                                                                                                     |                                        |                                                         |
|-------------------------------------------|---------------------------------------------------------------------------------------------------------------------|----------------------------------------|---------------------------------------------------------|
| Exterior<br>Vinyl                         | OutsideFeatures<br>Fenced Yard<br>Patio<br>Pool-In Ground<br>Porch Enclosed<br>Shed                                 | ParkingGarage<br>None                  | OtherRooms<br>Eat In Kitchen<br>Pantry<br>Workshop      |
| InteriorFeatures<br>Kitchen Center Island | AppliancesIncluded<br>Dishwasher<br>Dryer<br>Electric Stove<br>Microwave<br>Refrigerator                            | Basement<br>6 Ft. or More Head<br>Room | Heating<br>Baseboard<br>Gas-Natural<br>Hot Water<br>Oil |
|                                           | Washer<br>Ask for Terri Ne<br>Ho <b>Bverg</b> er Realty In<br><sup>Ele</sup> ftig E 55th St., 0<br>Call: 609-399-42 | ocwater<br>Ocean City                  | Sewer                                                   |