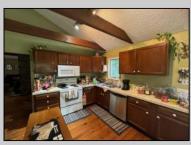

## COMMENTS

15 acres on Bremmen Ave! Includes the charming farmhouse! Front sunroom, large family room, equally as large kitchen with vaulted ceiling! 2nd floor has 2 bedrooms and a full bathroom and a usable 3rd floor. The basement offers great storage space. There is an inground fiberglass swimming pool located to the side of the house! There is water in the street. **PROPERTY DETAILS** 

| FROFERIT DETAILS                          |                                                                                                    |                                        |                                                           |
|-------------------------------------------|----------------------------------------------------------------------------------------------------|----------------------------------------|-----------------------------------------------------------|
| Exterior<br>Vinyl                         | OutsideFeatures<br>Fenced Yard<br>Patio<br>Pool-In Ground<br>Porch Enclosed<br>Shed                | ParkingGarage<br>None                  | OtherRooms<br>Eat In Kitchen<br>Pantry<br>Workshop        |
| InteriorFeatures<br>Kitchen Center Island | AppliancesIncluded<br>Dishwasher<br>Dryer<br>Electric Stove<br>Microwave<br>Refrigerator<br>Washer | Basement<br>6 Ft. or More Head<br>Room | Heating<br>I Baseboard<br>Gas-Natural<br>Hot Water<br>Oil |
|                                           | Call: 609-399-00                                                                                   | d <sup>Well</sup><br>enue, Ocean City  | Sewer<br>Septic                                           |