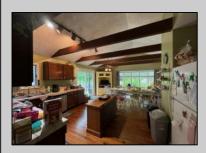

## COMMENTS

15 acres on Bremmen Ave! Includes the charming farmhouse! Front sunroom, large family room, equally as large kitchen with vaulted ceiling! 2nd floor has 2 bedrooms and a full bathroom and a usable 3rd floor. The basement offers great storage space. There is an inground fiberglass swimming pool located to the side of the house! There is water in the street. **PROPERTY DETAILS** 

| FROFERIT DETAILS                          |                                                                                                    |                                        |                                                           |
|-------------------------------------------|----------------------------------------------------------------------------------------------------|----------------------------------------|-----------------------------------------------------------|
| Exterior<br>Vinyl                         | OutsideFeatures<br>Fenced Yard<br>Patio<br>Pool-In Ground<br>Porch Enclosed<br>Shed                | ParkingGarage<br>None                  | OtherRooms<br>Eat In Kitchen<br>Pantry<br>Workshop        |
| InteriorFeatures<br>Kitchen Center Island | AppliancesIncluded<br>Dishwasher<br>Dryer<br>Electric Stove<br>Microwave<br>Refrigerator<br>Washer | Basement<br>6 Ft. or More Head<br>Room | Heating<br>I Baseboard<br>Gas-Natural<br>Hot Water<br>Oil |
|                                           | Call: 609-399-00                                                                                   | d <sup>Well</sup><br>enue, Ocean City  | Sewer<br>Septic                                           |