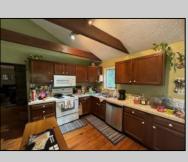

## **COMMENTS**

15 acres on Bremmen Ave! Includes the charming farmhouse! Front sunroom, large family room, equally as large kitchen with vaulted ceiling! 2nd floor has 2 bedrooms and a full bathroom and a usable 3rd floor. The basement offers great storage space. There is an inground fiberglass swimming pool located to the side of the house! There is water in the street.

Pool-In Ground Workshop Porch Enclosed

InteriorFeatures AppliancesIncluded **Basement** Heating Dishwasher 6 Ft. or More Head Baseboard Kitchen Center Island Gas-Natural Dryer Room Electric Stove Hot Water Oil