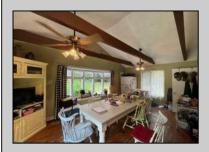

## **COMMENTS**

15 acres on Bremmen Ave! Includes the charming farmhouse! Front sunroom, large family room, equally as large kitchen with vaulted ceiling! 2nd floor has 2 bedrooms and a full bathroom and a usable 3rd floor. The basement offers great storage space. There is an inground fiberglass swimming pool located to the side of the house! There is water in the street.

| Exterior | PROPERTY DETAILS |               |                |
|----------|------------------|---------------|----------------|
|          | OutsideFeatures  | ParkingGarage | OtherRooms     |
| Vinyl    | Fenced Yard      | None          | Eat In Kitchen |
|          | Patio            |               | Pantry         |

Pool-In Ground Workshop Porch Enclosed

InteriorFeatures AppliancesIncluded **Basement** Heating Dishwasher 6 Ft. or More Head Baseboard Kitchen Center Island Gas-Natural Dryer Room Electric Stove Hot Water Oil