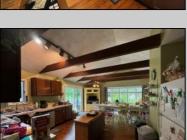

## **COMMENTS**

15 acres on Bremmen Ave! Includes the charming farmhouse! Front sunroom, large family room, equally as large kitchen with vaulted ceiling! 2nd floor has 2 bedrooms and a full bathroom and a usable 3rd floor. The basement offers great storage space. There is an inground fiberglass swimming pool located to the side of the house! There is water in the street.