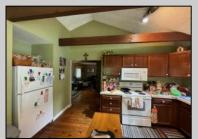

## **COMMENTS**

15 acres on Bremmen Ave! Includes the charming farmhouse! Front sunroom, large family room, equally as large kitchen with vaulted ceiling! 2nd floor has 2 bedrooms and a full bathroom and a usable 3rd floor. The basement offers great storage space. There is an inground fiberglass swimming pool located to the side of the house! There is water in the street.

Pool-In Ground Workshop Porch Enclosed

InteriorFeatures AppliancesIncluded **Basement** Heating Dishwasher 6 Ft. or More Head Baseboard Kitchen Center Island Gas-Natural Dryer Room Electric Stove Hot Water Oil