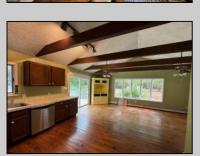

## **COMMENTS**

15 acres on Bremmen Ave! Includes the charming farmhouse! Front sunroom, large family room, equally as large kitchen with vaulted ceiling! 2nd floor has 2 bedrooms and a full bathroom and a usable 3rd floor. The basement offers great storage space. There is an inground fiberglass swimming pool located to the side of the house! There is water in the street. approvals existed for 8 buildable lots - have since expired. see associated docs for survey and plot plans