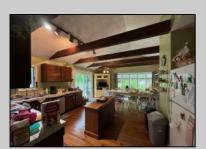

## **COMMENTS**

15 acres on Bremmen Ave! Includes the charming farmhouse! Front sunroom, large family room, equally as large kitchen with vaulted ceiling! 2nd floor has 2 bedrooms and a full bathroom and a usable 3rd floor. The basement offers great storage space. There is an inground fiberglass swimming pool located to the side of the house! There is water in the street. approvals existed for 8 buildable lots - have since expired.

|          | PROPERTY DETAILS |               |
|----------|------------------|---------------|
| Exterior | OutsideFeatures  | ParkingGarage |

Fenced Yard
Patio
Pool-In Ground
Porch Enclosed

ParkingGarage OtherRooms
None Eat In Kitchen
Pantry
Workshop

Shed

Vinyl

InteriorFeatures AppliancesIncluded Basement Heating
Kitchen Center Island Dishwasher 6 Ft. or More Head Baseboard
Dryer Room Gas-Natural
Electric Stove Microwave Oil

Microwave Refrigerator Washer