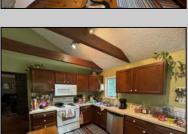

## **COMMENTS**

15 acres on Bremmen Ave! Includes the charming farmhouse! Front sunroom, large family room, equally as large kitchen with vaulted ceiling! 2nd floor has 2 bedrooms and a full bathroom and a usable 3rd floor. The basement offers great storage space. There is an inground fiberglass swimming pool located to the side of the house! There is water in the street. approvals existed for 8 buildable lots - have since expired.

|          | PROPERTY DETAILS |               |
|----------|------------------|---------------|
| Exterior | OutsideFeatures  | ParkingGarage |

Fenced Yard
Patio
Pool-In Ground
Porch Enclosed

ParkingGarage OtherRooms
None Eat In Kitchen
Pantry
Workshop

Shed

Vinyl

InteriorFeatures AppliancesIncluded Basement Heating
Kitchen Center Island Dishwasher 6 Ft. or More Head Baseboard
Dryer Room Gas-Natural
Electric Stove Microwave Oil

Microwave Refrigerator Washer