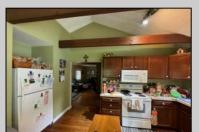

## **COMMENTS**

15 acres on Bremmen Ave! Includes the charming farmhouse! Front sunroom, large family room, equally as large kitchen with vaulted ceiling! 2nd floor has 2 bedrooms and a full bathroom and a usable 3rd floor. The basement offers great storage space. There is an inground fiberglass swimming pool located to the side of the house! There is water in the street. approvals existed for 8 buildable lots - have since expired.

|          | PROPERTY DETAILS |               |
|----------|------------------|---------------|
| Exterior | OutsideFeatures  | ParkingGarage |

Fenced Yard
Patio
Pool-In Ground
Porch Enclosed

ParkingGarage OtherRooms
None Eat In Kitchen
Pantry
Workshop

Shed

Vinyl

InteriorFeatures AppliancesIncluded Basement Heating
Kitchen Center Island Dishwasher 6 Ft. or More Head Baseboard
Dryer Room Gas-Natural
Electric Stove Microwave Oil

Microwave Refrigerator Washer