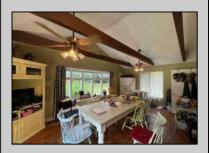

## **COMMENTS**

15 acres on Bremmen Ave! Includes the charming farmhouse! Front sunroom, large family room, equally as large kitchen with vaulted ceiling! 2nd floor has 2 bedrooms and a full bathroom and a usable 3rd floor. The basement offers great storage space. There is an inground fiberglass swimming pool located to the side of the house! There is water in the street. approvals existed for 8 buildable lots - have since expired.

|          | PROPERTY DETAILS |               |
|----------|------------------|---------------|
| Exterior | OutsideFeatures  | ParkingGarage |

Fenced Yard
Patio
Pool-In Ground
Porch Enclosed

ParkingGarage OtherRooms
None Eat In Kitchen
Pantry
Workshop

Shed

Vinyl

InteriorFeatures AppliancesIncluded Basement Heating
Kitchen Center Island Dishwasher 6 Ft. or More Head Baseboard
Dryer Room Gas-Natural
Electric Stove Microwave Oil

Microwave Refrigerator Washer