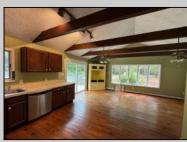

## COMMENTS

15 acres on Bremmen Ave! Includes the charming farmhouse! Front sunroom, large family room, equally as large kitchen with vaulted ceiling! 2nd floor has 2 bedrooms and a full bathroom and a usable 3rd floor. The basement offers great storage space. There is an inground fiberglass swimming pool located to the side of the house! There is water in the street. approvals existed for 8 buildable lots - have since expired. see associated docs for survey and plot plans