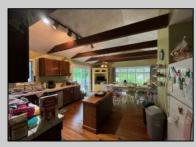

## COMMENTS

15 acres on Bremmen Ave! Includes the charming farmhouse! Front sunroom, large family room, equally as large kitchen with vaulted ceiling! 2nd floor has 2 bedrooms and a full bathroom and a usable 3rd floor. The basement offers great storage space. There is an inground fiberglass swimming pool located to the side of the house! There is water in the street. approvals existed for 8 buildable lots - have since expired. see associated docs for survey and plot plans