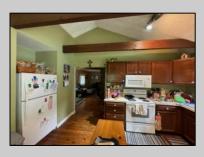

## COMMENTS

15 acres on Bremmen Ave! Includes the charming farmhouse! Front sunroom, large family room, equally as large kitchen with vaulted ceiling! 2nd floor has 2 bedrooms and a full bathroom and a usable 3rd floor. The basement offers great storage space. There is an inground fiberglass swimming pool located to the side of the house! There is water in the street. approvals existed for 8 buildable lots - have since expired. see associated docs for survey and plot plans