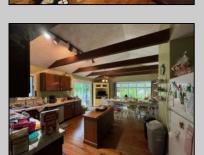

## **COMMENTS**

15 acres on Bremmen Ave! Includes the charming farmhouse! Front sunroom, large family room, equally as large kitchen with vaulted ceiling! 2nd floor has 2 bedrooms and a full bathroom and a usable 3rd floor. The basement offers great storage space. There is an inground fiberglass swimming pool located to the side of the house! There is water in the street, approvals existed for 8 buildable lots - have since expired.