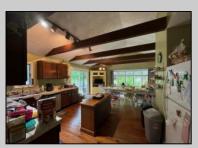

## **COMMENTS**

15 acres on Bremmen Ave! Includes the charming farmhouse! Front sunroom, large family room, equally as large kitchen with vaulted ceiling! 2nd floor has 2 bedrooms and a full bathroom and a usable 3rd floor. The basement offers great storage space. There is an inground fiberglass swimming pool located to the side of the house! There is water in the street. approvals existed for 8 buildable lots - have since expired.