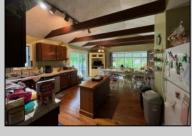

## **COMMENTS**

15 acres on Bremmen Ave! Includes the charming farmhouse! Front sunroom, large family room, equally as large kitchen with vaulted ceiling! 2nd floor has 2 bedrooms and a full bathroom and a usable 3rd floor. The basement offers great storage space. There is an inground fiberglass swimming pool located to the side of the house! There is water in the street.

|          | PROPERTY DETAILS |               |                |
|----------|------------------|---------------|----------------|
| Exterior | OutsideFeatures  | ParkingGarage | OtherRooms     |
| Vinyl    | Fenced Yard      | None          | Eat In Kitchen |
|          | Patio            |               | Pantry         |
|          | Pool-In Ground   |               | Workshop       |
|          | Porch Enclosed   |               | ·              |

Shed

InteriorFeatures AppliancesIncluded Basement
Kitchen Center Island Dishwasher 6 Ft. or 1
Dryer Room

Electric Stove Microwave Refrigerator Washer Basement Heating
6 Ft. or More Head Baseboard
Room Gas-Natural