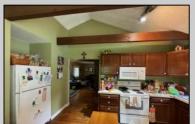

## **COMMENTS**

15 acres on Bremmen Ave! Includes the charming farmhouse! Front sunroom, large family room, equally as large kitchen with vaulted ceiling! 2nd floor has 2 bedrooms and a full bathroom and a usable 3rd floor. The basement offers great storage space. There is an inground fiberglass swimming pool located to the side of the house! There is water in the street.

|          | PROPERTY DETAILS |               |                |
|----------|------------------|---------------|----------------|
| Exterior | OutsideFeatures  | ParkingGarage | OtherRooms     |
| Vinyl    | Fenced Yard      | None          | Eat In Kitchen |
|          | Patio            |               | Pantry         |
|          | Pool-In Ground   |               | Workshop       |
|          | Porch Enclosed   |               | ·              |

Shed

InteriorFeatures AppliancesIncluded Basement
Kitchen Center Island Dishwasher 6 Ft. or 1
Dryer Room

Electric Stove Microwave Refrigerator Washer Basement Heating
6 Ft. or More Head Baseboard
Room Gas-Natural