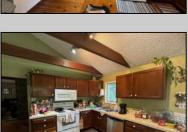

## **COMMENTS**

15 acres on Bremmen Ave! Includes the charming farmhouse! Front sunroom, large family room, equally as large kitchen with vaulted ceiling! 2nd floor has 2 bedrooms and a full bathroom and a usable 3rd floor. The basement offers great storage space. There is an inground fiberglass swimming pool located to the side of the house! There is water in the street.

|          | PROPERTY DETAILS |               |                |
|----------|------------------|---------------|----------------|
| Exterior | OutsideFeatures  | ParkingGarage | OtherRooms     |
| Vinyl    | Fenced Yard      | None          | Eat In Kitchen |
|          | Patio            |               | Pantry         |
|          | Pool-In Ground   |               | Workshop       |
|          | Porch Enclosed   |               | ·              |

Shed

InteriorFeatures AppliancesIncluded Basement
Kitchen Center Island Dishwasher 6 Ft. or 1
Dryer Room

Electric Stove Microwave Refrigerator Washer Basement Heating
6 Ft. or More Head Baseboard
Room Gas-Natural