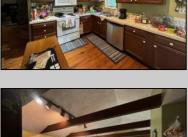

## **COMMENTS**

15 acres on Bremmen Ave! Includes the charming farmhouse! Front sunroom, large family room, equally as large kitchen with vaulted ceiling! 2nd floor has 2 bedrooms and a full bathroom and a usable 3rd floor. The basement offers great storage space. There is an inground fiberglass swimming pool located to the side of the house! There is water in the street.

|          | PROPERTY DETAILS |               |                |
|----------|------------------|---------------|----------------|
| Exterior | OutsideFeatures  | ParkingGarage | OtherRooms     |
| Vinyl    | Fenced Yard      | None          | Eat In Kitchen |
|          | Patio            |               | Pantry         |
|          | Pool-In Ground   |               | Workshop       |
|          | Porch Enclosed   |               | ·              |

Shed

InteriorFeatures AppliancesIncluded Basement
Kitchen Center Island Dishwasher 6 Ft. or 1
Dryer Room

Electric Stove Microwave Refrigerator Washer Basement Heating
6 Ft. or More Head Baseboard
Room Gas-Natural