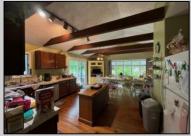

## **COMMENTS**

15 acres on Bremmen Ave! Includes the charming farmhouse! Front sunroom, large family room, equally as large kitchen with vaulted ceiling! 2nd floor has 2 bedrooms and a full bathroom and a usable 3rd floor. The basement offers great storage space. There is an inground fiberglass swimming pool located to the side of the house! There is water in the street, approvals existed for 8 buildable lots - have since expired.