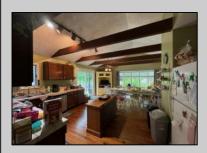

## COMMENTS

15 acres on Bremmen Ave! Includes the charming farmhouse! Front sunroom, large family room, equally as large kitchen with vaulted ceiling! 2nd floor has 2 bedrooms and a full bathroom and a usable 3rd floor. The basement offers great storage space. There is an inground fiberglass swimming pool located to the side of the house! There is water in the street.