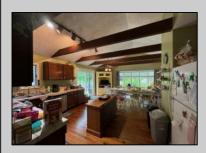

## COMMENTS

15 acres on Bremmen Ave! Includes the charming farmhouse! Front sunroom, large family room, equally as large kitchen with vaulted ceiling! 2nd floor has 2 bedrooms and a full bathroom and a usable 3rd floor. The basement offers great storage space. There is an inground fiberglass swimming pool located to the side of the house! There is water in the street. approvals existed for 8 buildable lots - have since expired.

| PROPERTY DETAILS                          |                                                                                                                               |                                        |                                                         |
|-------------------------------------------|-------------------------------------------------------------------------------------------------------------------------------|----------------------------------------|---------------------------------------------------------|
| Exterior<br>Vinyl                         | OutsideFeatures<br>Fenced Yard<br>Patio<br>Pool-In Ground<br>Porch Enclosed<br>Shed                                           | ParkingGarage<br>None                  | OtherRooms<br>Eat In Kitchen<br>Pantry<br>Workshop      |
| InteriorFeatures<br>Kitchen Center Island | AppliancesIncluded<br>Dishwasher<br>Dryer<br>Electric Stove<br>Microwave<br>Refrigerator                                      | Basement<br>6 Ft. or More Head<br>Room | Heating<br>Baseboard<br>Gas-Natural<br>Hot Water<br>Oil |
|                                           | Washer<br>Ask for Matthew<br>Ho <b>Bvarg</b> er Realty Ir<br><sup>Ele</sup> ft <sup>eig</sup> 0 Boardwalk<br>Call: 609-391-05 | dWater<br>a, Welean City               | Sewer                                                   |