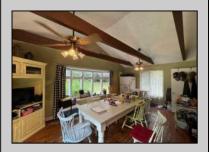

## **COMMENTS**

15 acres on Bremmen Ave! Includes the charming farmhouse! Front sunroom, large family room, equally as large kitchen with vaulted ceiling! 2nd floor has 2 bedrooms and a full bathroom and a usable 3rd floor. The basement offers great storage space. There is an inground fiberglass swimming pool located to the side of the house! There is water in the street, approvals existed for 8 buildable lots - have since expired.

| PROPERTY DETAILS |
|------------------|
|------------------|

| Exterior | OutsideFeatures | ParkingGarage | OtherRooms     |
|----------|-----------------|---------------|----------------|
| Vinyl    | Fenced Yard     | None          | Eat In Kitchen |
|          | Patio           |               | Pantry         |
|          | Pool-In Ground  |               | Workshop       |
|          | Porch Enclosed  |               | •              |

Shed

| InteriorFeatures<br>Kitchen Center Island | AppliancesIncluded Dishwasher Dryer Electric Stove | Basement<br>6 Ft. or More<br>Room | Heating Head Baseboard Gas-Natural |
|-------------------------------------------|----------------------------------------------------|-----------------------------------|------------------------------------|
|                                           | Electric Stove                                     |                                   | Hot Water                          |
|                                           | Microwave                                          |                                   | Oil                                |