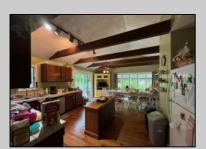

## **COMMENTS**

15 acres on Bremmen Ave! Includes the charming farmhouse! Front sunroom, large family room, equally as large kitchen with vaulted ceiling! 2nd floor has 2 bedrooms and a full bathroom and a usable 3rd floor. The basement offers great storage space. There is an inground fiberglass swimming pool located to the side of the house! There is water in the street, approvals existed for 8 buildable lots - have since expired.