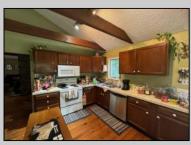

## COMMENTS

15 acres on Bremmen Ave! Includes the charming farmhouse! Front sunroom, large family room, equally as large kitchen with vaulted ceiling! 2nd floor has 2 bedrooms and a full bathroom and a usable 3rd floor. The basement offers great storage space. There is an inground fiberglass swimming pool located to the side of the house! There is water in the street. approvals existed for 8 buildable lots - have since expired.

| PROPERTY DETAILS                          |                                                                                                    |                                       |                                                            |
|-------------------------------------------|----------------------------------------------------------------------------------------------------|---------------------------------------|------------------------------------------------------------|
| Exterior<br>Vinyl                         | OutsideFeatures<br>Fenced Yard<br>Patio<br>Pool-In Ground<br>Porch Enclosed<br>Shed                | ParkingGarage<br>None                 | OtherRooms<br>Eat In Kitchen<br>Pantry<br>Workshop         |
| InteriorFeatures<br>Kitchen Center Island | AppliancesIncluded<br>Dishwasher<br>Dryer<br>Electric Stove<br>Microwave<br>Refrigerator<br>Washer | Basement<br>6 Ft. or More Hea<br>Room | Heating<br>ad Baseboard<br>Gas-Natural<br>Hot Water<br>Oil |
| Cooling<br>Ceiling Fan(s)<br>Window Units | HotWater<br>Electric                                                                               | Water<br>Well                         | Sewer                                                      |