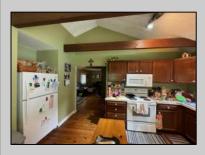

## COMMENTS

15 acres on Bremmen Ave! Includes the charming farmhouse! Front sunroom, large family room, equally as large kitchen with vaulted ceiling! 2nd floor has 2 bedrooms and a full bathroom and a usable 3rd floor. The basement offers great storage space. There is an inground fiberglass swimming pool located to the side of the house! There is water in the street. approvals existed for 8 buildable lots - have since expired.

| PROPERTY DETAILS                          |                                                                                                    |                                       |                                                            |
|-------------------------------------------|----------------------------------------------------------------------------------------------------|---------------------------------------|------------------------------------------------------------|
| Exterior<br>Vinyl                         | OutsideFeatures<br>Fenced Yard<br>Patio<br>Pool-In Ground<br>Porch Enclosed<br>Shed                | ParkingGarage<br>None                 | OtherRooms<br>Eat In Kitchen<br>Pantry<br>Workshop         |
| InteriorFeatures<br>Kitchen Center Island | AppliancesIncluded<br>Dishwasher<br>Dryer<br>Electric Stove<br>Microwave<br>Refrigerator<br>Washer | Basement<br>6 Ft. or More Hea<br>Room | Heating<br>ad Baseboard<br>Gas-Natural<br>Hot Water<br>Oil |
| Cooling<br>Ceiling Fan(s)<br>Window Units | HotWater<br>Electric                                                                               | Water<br>Well                         | Sewer                                                      |