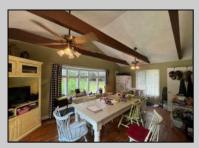

## COMMENTS

15 acres on Bremmen Ave! Includes the charming farmhouse! Front sunroom, large family room, equally as large kitchen with vaulted ceiling! 2nd floor has 2 bedrooms and a full bathroom and a usable 3rd floor. The basement offers great storage space. There is an inground fiberglass swimming pool located to the side of the house! There is water in the street. approvals existed for 8 buildable lots - have since expired.

| PROPERTY DETAILS                          |                                                                                                    |                                       |                                                            |
|-------------------------------------------|----------------------------------------------------------------------------------------------------|---------------------------------------|------------------------------------------------------------|
| Exterior<br>Vinyl                         | OutsideFeatures<br>Fenced Yard<br>Patio<br>Pool-In Ground<br>Porch Enclosed<br>Shed                | ParkingGarage<br>None                 | OtherRooms<br>Eat In Kitchen<br>Pantry<br>Workshop         |
| InteriorFeatures<br>Kitchen Center Island | AppliancesIncluded<br>Dishwasher<br>Dryer<br>Electric Stove<br>Microwave<br>Refrigerator<br>Washer | Basement<br>6 Ft. or More Hea<br>Room | Heating<br>ad Baseboard<br>Gas-Natural<br>Hot Water<br>Oil |
| Cooling<br>Ceiling Fan(s)<br>Window Units | HotWater<br>Electric                                                                               | Water<br>Well                         | Sewer                                                      |