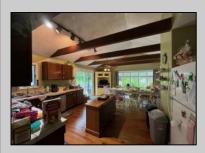

## COMMENTS

15 acres on Bremmen Ave! Includes the charming farmhouse! Front sunroom, large family room, equally as large kitchen with vaulted ceiling! 2nd floor has 2 bedrooms and a full bathroom and a usable 3rd floor. The basement offers great storage space. There is an inground fiberglass swimming pool located to the side of the house! There is water in the street. approvals existed for 8 buildable lots - have since expired.

| PROPERTY DETAILS                          |                                                                                                    |                                       |                                                            |
|-------------------------------------------|----------------------------------------------------------------------------------------------------|---------------------------------------|------------------------------------------------------------|
| Exterior<br>Vinyl                         | OutsideFeatures<br>Fenced Yard<br>Patio<br>Pool-In Ground<br>Porch Enclosed<br>Shed                | ParkingGarage<br>None                 | OtherRooms<br>Eat In Kitchen<br>Pantry<br>Workshop         |
| InteriorFeatures<br>Kitchen Center Island | AppliancesIncluded<br>Dishwasher<br>Dryer<br>Electric Stove<br>Microwave<br>Refrigerator<br>Washer | Basement<br>6 Ft. or More Hea<br>Room | Heating<br>ad Baseboard<br>Gas-Natural<br>Hot Water<br>Oil |
| Cooling<br>Ceiling Fan(s)<br>Window Units | HotWater<br>Electric                                                                               | Water<br>Well                         | Sewer                                                      |