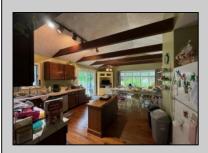

## COMMENTS

15 acres on Bremmen Ave! Includes the charming farmhouse! Front sunroom, large family room, equally as large kitchen with vaulted ceiling! 2nd floor has 2 bedrooms and a full bathroom and a usable 3rd floor. The basement offers great storage space. There is an inground fiberglass swimming pool located to the side of the house! There is water in the street. approvals existed for 8 buildable lots - have since expired.

| PROPERTY DETAILS                          |                                                                                                                        |                                                 |                                                         |
|-------------------------------------------|------------------------------------------------------------------------------------------------------------------------|-------------------------------------------------|---------------------------------------------------------|
| Exterior<br>Vinyl                         | OutsideFeatures<br>Fenced Yard<br>Patio<br>Pool-In Ground<br>Porch Enclosed<br>Shed                                    | ParkingGarage<br>None                           | OtherRooms<br>Eat In Kitchen<br>Pantry<br>Workshop      |
| InteriorFeatures<br>Kitchen Center Island | AppliancesIncluded<br>Dishwasher<br>Dryer<br>Electric Stove<br>Microwave<br>Refrigerator<br>Washer<br>Ask for Ellen L. | Basement<br>6 Ft. or More Head<br>Room<br>Senft | Heating<br>Baseboard<br>Gas-Natural<br>Hot Water<br>Oil |
|                                           | Hogyerger Realty In<br>Eleftig E 55th St., (<br>Call: 609-399-42<br>Email to: els@b                                    | cWater<br>DCean City<br>211                     |                                                         |