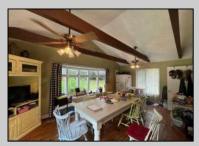

## COMMENTS

15 acres on Bremmen Ave! Includes the charming farmhouse! Front sunroom, large family room, equally as large kitchen with vaulted ceiling! 2nd floor has 2 bedrooms and a full bathroom and a usable 3rd floor. The basement offers great storage space. There is an inground fiberglass swimming pool located to the side of the house! There is water in the street. approvals existed for 8 buildable lots - have since expired.